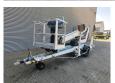

## **Dinolift** Dino 135T Electric!

## **Beschreibung**

Dino 135T.

Year: 2010. Hours: 5143. Weight: 1640 kg. CE Machine.

Max capacity basket: 215 kg / 2 persons + 55 kg.

Max lateral force: 400 N.

230 Volt.

Max permitted tilt: 0.3 degree.

50 Hz.

Max wind speed: 12,5 m/s.

4 point outriggers.

Moover.

Rotated basket.

Electrical function in basket. Max working height: 13.5 meter. Max outreach: 9.1 meter. Tyres: 195R14 90%.

ID NR: 275.

The General Terms and Conditions of Heinhuis are applicable to all adverts, offers and quotations by Heinhuis, all agreements entered into by Heinhuis and the negotiations preceding them. By any form of response you accept the applicability of the General Terms and Conditions of Heinhuis and you declare that you have taken note of these General Terms and Conditions. Our prices are export netto prices.