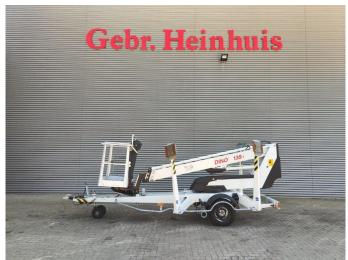

## **Dinolift** Dino 135T Electric!

## **Beschreibung**

Dino 135T.

Year: 2010. Hours: 5143. Weight: 1640 kg. CE Machine.

Max capacity basket: 215 kg / 2 persons + 55 kg.

Max lateral force: 400 N.

230 Volt.

Max permitted tilt: 0.3 degree.

50 Hz.

Max wind speed: 12,5 m/s.

4 point outriggers.

Moover.

Rotated basket.

Electrical function in basket. Max working height: 13.5 meter. Max outreach: 9.1 meter. Tyres: 195R14 90%.

ID NR: 275.

The General Terms and Conditions of Heinhuis are applicable to all adverts, offers and quotations by Heinhuis, all agreements entered into by Heinhuis and the negotiations preceding them. By any form of response you accept the applicability of the General Terms and Conditions of Heinhuis and you declare that you have taken note of these General Terms and Conditions. Our prices are export netto prices.