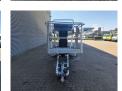

## **Dinolift** Dino 135T Electric!

## **Beschreibung**

Dino 135T.

Year: 2010. Hours: 5143. Weight: 1640 kg. CE Machine.

Max capacity basket: 215 kg / 2 persons + 55 kg.

Max lateral force: 400 N.

230 Volt.

Max permitted tilt: 0.3 degree.

50 Hz.

Max wind speed: 12,5 m/s.

4 point outriggers.

Moover.

Rotated basket.

Electrical function in basket. Max working height: 13.5 meter. Max outreach: 9.1 meter. Tyres: 195R14 90%.

ID NR: 275.

The General Terms and Conditions of Heinhuis are applicable to all adverts, offers and quotations by Heinhuis, all agreements entered into by Heinhuis and the negotiations preceding them. By any form of response you accept the applicability of the General Terms and Conditions of Heinhuis and you declare that you have taken note of these General Terms and Conditions. Our prices are export netto prices.