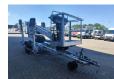

## **Dinolift** Dino 135T Electric!

## **Beschreibung**

Dino 135T.

Year: 2010. Hours: 5143. Weight: 1640 kg. CE Machine.

Max capacity basket: 215 kg / 2 persons + 55 kg.

Max lateral force: 400 N.

230 Volt.

Max permitted tilt: 0.3 degree.

50 Hz.

Max wind speed: 12,5 m/s.

4 point outriggers.

Moover.

Rotated basket.

Electrical function in basket. Max working height: 13.5 meter. Max outreach: 9.1 meter. Tyres: 195R14 90%.

ID NR: 275.

The General Terms and Conditions of Heinhuis are applicable to all adverts, offers and quotations by Heinhuis, all agreements entered into by Heinhuis and the negotiations preceding them. By any form of response you accept the applicability of the General Terms and Conditions of Heinhuis and you declare that you have taken note of these General Terms and Conditions. Our prices are export netto prices.