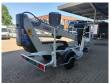

## **Dinolift** Dino 135T Electric!

## **Beschreibung**

Dino 135T.

Year: 2010. Hours: 5143. Weight: 1640 kg. CE Machine.

Max capacity basket: 215 kg / 2 persons + 55 kg.

Max lateral force: 400 N.

230 Volt.

Max permitted tilt: 0.3 degree.

50 Hz.

Max wind speed: 12,5 m/s.

4 point outriggers.

Moover.

Rotated basket.

Electrical function in basket. Max working height: 13.5 meter. Max outreach: 9.1 meter. Tyres: 195R14 90%.

ID NR: 275.

The General Terms and Conditions of Heinhuis are applicable to all adverts, offers and quotations by Heinhuis, all agreements entered into by Heinhuis and the negotiations preceding them. By any form of response you accept the applicability of the General Terms and Conditions of Heinhuis and you declare that you have taken note of these General Terms and Conditions. Our prices are export netto prices.