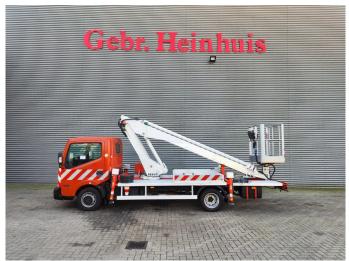

## Nissan Cabstar 35.12 NT400 Multitel 160 ALU DS

## Beschreibung

Nissan Cabstar 35.12 NT400.

Year: 2014. Milage: 76.044 km. Manual gearbox 5 gears. Weight: 3450 kg. max weight: 3500 kg.

Axle load: 1: 1750 kg. 2: 2200 kg. Radio CD.

Wheelbase: 3400 mm. Electrical operated windows. Tyres: 195/70R15 80%. Multitel 160 ALU. Year: 2014.

Hours: 4042.

Max capacity basket: 200 kg / 2 persons + 40 kg.

Max lateral force: 400 N. Max working height: 16.5 meter. Max outreach: 6.7 meter. Max wind speed: 12,5 m/s. 4 point vertical outriggers. Rotated basket.

Electrical function in basket.

German Car!

ID NR: 411.

The General Terms and Conditions of Heinhuis are applicable to all adverts, offers and quotations by Heinhuis, all agreements entered into by Heinhuis and the negotiations preceding them. By any form of response you accept the applicability of the General Terms and Conditions of Heinhuis and you declare that you have taken note of these General Terms and Conditions. Our prices are export netto prices.