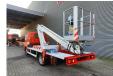

## Nissan Cabstar 35.12 NT400 Multitel 160 ALU DS

## Beschreibung

Nissan Cabstar 35.12 NT400.

Year: 2014. Milage: 76.044 km. Manual gearbox 5 gears. Weight: 3450 kg. max weight: 3500 kg.

Axle load: 1: 1750 kg. 2: 2200 kg. Radio CD.

Wheelbase: 3400 mm. Electrical operated windows. Tyres: 195/70R15 80%. Multitel 160 ALU. Year: 2014.

Hours: 4042.

Max capacity basket: 200 kg / 2 persons + 40 kg.

Max lateral force: 400 N. Max working height: 16.5 meter. Max outreach: 6.7 meter. Max wind speed: 12,5 m/s. 4 point vertical outriggers. Rotated basket.

Electrical function in basket.

German Car!

ID NR: 411.

The General Terms and Conditions of Heinhuis are applicable to all adverts, offers and quotations by Heinhuis, all agreements entered into by Heinhuis and the negotiations preceding them. By any form of response you accept the applicability of the General Terms and Conditions of Heinhuis and you declare that you have taken note of these General Terms and Conditions. Our prices are export netto prices.