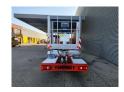

## Nissan Cabstar 35.12 NT400 Multitel 160 ALU DS

## Beschreibung

Nissan Cabstar 35.12 NT400.

Year: 2014. Milage: 76.044 km. Manual gearbox 5 gears. Weight: 3450 kg. max weight: 3500 kg.

Axle load: 1: 1750 kg. 2: 2200 kg. Radio CD.

Wheelbase: 3400 mm. Electrical operated windows. Tyres: 195/70R15 80%. Multitel 160 ALU. Year: 2014.

Hours: 4042.

Max capacity basket: 200 kg / 2 persons + 40 kg.

Max lateral force: 400 N. Max working height: 16.5 meter. Max outreach: 6.7 meter. Max wind speed: 12,5 m/s. 4 point vertical outriggers. Rotated basket.