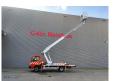

## Nissan Cabstar 35.12 NT400 Multitel 160 ALU DS

## Beschreibung

Nissan Cabstar 35.12 NT400.

Year: 2014. Milage: 76.044 km. Manual gearbox 5 gears. Weight: 3450 kg. max weight: 3500 kg.

Axle load: 1: 1750 kg. 2: 2200 kg. Radio CD.

Wheelbase: 3400 mm. Electrical operated windows. Tyres: 195/70R15 80%. Multitel 160 ALU. Year: 2014.

Hours: 4042.

Max capacity basket: 200 kg / 2 persons + 40 kg.

Max lateral force: 400 N. Max working height: 16.5 meter. Max outreach: 6.7 meter. Max wind speed: 12,5 m/s. 4 point vertical outriggers. Rotated basket.

Electrical function in basket.

German Car!

ID NR: 411.

The General Terms and Conditions of Heinhuis are applicable to all adverts, offers and quotations by Heinhuis, all agreements entered into by Heinhuis and the negotiations preceding them. By any form of response you accept the applicability of the General Terms and Conditions of Heinhuis and you declare that you have taken note of these General Terms and Conditions. Our prices are export netto prices.