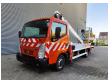

## Nissan Cabstar 35.12 NT400 Multitel 160 ALU DS

## Beschreibung

Nissan Cabstar 35.12 NT400.

Year: 2014. Milage: 76.044 km. Manual gearbox 5 gears. Weight: 3450 kg. max weight: 3500 kg.

Axle load: 1: 1750 kg. 2: 2200 kg. Radio CD.

Wheelbase: 3400 mm. Electrical operated windows. Tyres: 195/70R15 80%. Multitel 160 ALU. Year: 2014.

Hours: 4042.

Max capacity basket: 200 kg / 2 persons + 40 kg.

Max lateral force: 400 N. Max working height: 16.5 meter. Max outreach: 6.7 meter. Max wind speed: 12,5 m/s. 4 point vertical outriggers. Rotated basket.

Electrical function in basket.

German Car!

ID NR: 411.

The General Terms and Conditions of Heinhuis are applicable to all adverts, offers and quotations by Heinhuis, all agreements entered into by Heinhuis and the negotiations preceding them. By any form of response you accept the applicability of the General Terms and Conditions of Heinhuis and you declare that you have taken note of these General Terms and Conditions. Our prices are export netto prices.