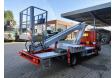

## Nissan Cabstar 35.12 NT400 Multitel 160 ALU DS

## Beschreibung

Nissan Cabstar 35.12 NT400.

Year: 2014. Milage: 76.044 km. Manual gearbox 5 gears. Weight: 3450 kg. max weight: 3500 kg.

Axle load: 1: 1750 kg. 2: 2200 kg. Radio CD.

Wheelbase: 3400 mm. Electrical operated windows. Tyres: 195/70R15 80%. Multitel 160 ALU. Year: 2014.

Hours: 4042.

Max capacity basket: 200 kg / 2 persons + 40 kg.

Max lateral force: 400 N. Max working height: 16.5 meter. Max outreach: 6.7 meter. Max wind speed: 12,5 m/s. 4 point vertical outriggers. Rotated basket.