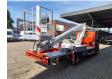

## Nissan Cabstar 35.12 Multitel 160 ALU/DS

Year: 2013. Hours: 1952.

Max working height: 16 meter. Max outreach: 6.7 meter.

Max capacity basket: 200 kg / 2 persons + 40 kg.

Max lateral force: 400 N.
Max wind speed: 12,5 m/s.
Max permitted tilt 1 degree.
4 point vertical outriggers.

Rotated basket.

Electrical function in basket.

German Car!

ID NR: 193.

The General Terms and Conditions of Heinhuis are applicable to all adverts, offers and quotations by Heinhuis, all agreements entered into by Heinhuis and the negotiations preceding them. By any form of response you accept the applicability of the General Terms and Conditions of Heinhuis and you declare that you have taken note of these General Terms and Conditions. Our prices are export netto prices.