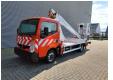

## Nissan Cabstar 35.12 Multitel 160 ALU/DS

## **Beschreibung**

Nissan Cabstar 35.12.

Year: 2013. Milage: 70.799 km. Manual gearbox 5 gears. Max weight: 3500 kg.

Axle load: 1: 1750 kg. 2: 2200 kg. 3 Persons. Radio CD.

Electrical operated windows. Wheelbase: 3400 mm. Tyres: 195/70R15 70%. Multitel 160 ALU/DS.

Year: 2013. Hours: 1952.

Max working height: 16 meter. Max outreach: 6.7 meter.

Max capacity basket: 200 kg / 2 persons + 40 kg.

Max lateral force: 400 N.
Max wind speed: 12,5 m/s.
Max permitted tilt 1 degree.
4 point vertical outriggers.