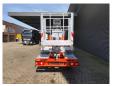

## Nissan Cabstar 35.12 Multitel 160 ALU/DS

## **Beschreibung**

Nissan Cabstar 35.12.

Year: 2013. Milage: 70.799 km. Manual gearbox 5 gears. Max weight: 3500 kg.

Axle load: 1: 1750 kg. 2: 2200 kg. 3 Persons. Radio CD.

Electrical operated windows. Wheelbase: 3400 mm. Tyres: 195/70R15 70%. Multitel 160 ALU/DS.

Year: 2013. Hours: 1952.

Max working height: 16 meter. Max outreach: 6.7 meter.

Max capacity basket: 200 kg / 2 persons + 40 kg.

Max lateral force: 400 N.
Max wind speed: 12,5 m/s.
Max permitted tilt 1 degree.
4 point vertical outriggers.

Rotated basket.

Electrical function in basket.

German Car!

ID NR: 193.

The General Terms and Conditions of Heinhuis are applicable to all adverts, offers and quotations by Heinhuis, all agreements entered into by Heinhuis and the negotiations preceding them. By any form of response you accept the applicability of the General Terms and Conditions of Heinhuis and you declare that you have taken note of these General Terms and Conditions. Our prices are export netto prices.