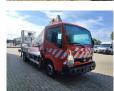

## Nissan Cabstar 35.12 Multitel 160 ALU/DS

## **Beschreibung**

Nissan Cabstar 35.12.

Year: 2013. Milage: 70.799 km. Manual gearbox 5 gears. Max weight: 3500 kg.

Axle load: 1: 1750 kg. 2: 2200 kg. 3 Persons. Radio CD.

Electrical operated windows. Wheelbase: 3400 mm. Tyres: 195/70R15 70%. Multitel 160 ALU/DS.