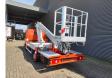

Year: 2013. Hours: 1952.

Max working height: 16 meter. Max outreach: 6.7 meter.

Max capacity basket: 200 kg / 2 persons + 40 kg.

Max lateral force: 400 N.
Max wind speed: 12,5 m/s.
Max permitted tilt 1 degree.
4 point vertical outriggers.

Rotated basket.

Electrical function in basket.

German Car!

ID NR: 193.

The General Terms and Conditions of Heinhuis are applicable to all adverts, offers and quotations by Heinhuis, all agreements entered into by Heinhuis and the negotiations preceding them. By any form of response you accept the applicability of the General Terms and Conditions of Heinhuis and you declare that you have taken note of these General Terms and Conditions. Our prices are export netto prices.