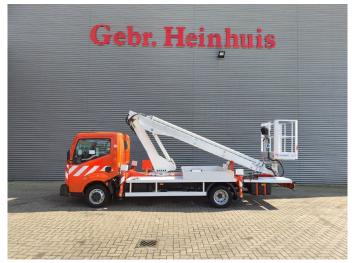

## Nissan Cabstar 35.12 Multitel 160 ALU/DS

## **Beschreibung**

Nissan Cabstar 35.12.

Year: 2013. Milage: 70.799 km. Manual gearbox 5 gears. Max weight: 3500 kg.

Axle load: 1: 1750 kg. 2: 2200 kg. 3 Persons. Radio CD.

Electrical operated windows. Wheelbase: 3400 mm. Tyres: 195/70R15 70%. Multitel 160 ALU/DS.

Year: 2013. Hours: 1952.

Max working height: 16 meter. Max outreach: 6.7 meter.

Max capacity basket: 200 kg / 2 persons + 40 kg.

Max lateral force: 400 N.
Max wind speed: 12,5 m/s.
Max permitted tilt 1 degree.
4 point vertical outriggers.