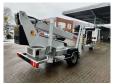

## **Dinolift** Dino 230T Petrol + Electric!

## **Beschreibung**

Dino 230T.

Year: 2013. Hours: 3138. Weight: 2960 kg. CE machine.

Max capacity basket: 215 kg / 2 persons + 55 kg.

Max permitted tilt: 0.3 degree.

50 Hz.

Max wind speed; 12,5 m/s. Max lateral force: 400 N.

Min working temprature: - 20 degree.

230 Volt. Moover.

4 point outriggers. Petrol + Electric.

Max working height: 23 meter. Max outreach: 11.8 meter.

Rotated basket.

Electrical function in basket. Tyres: 235/75R17,5 80%.