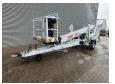

## **Dinolift** Dino 230T Petrol + Electric!

## **Beschreibung**

Dino 230T.

Year: 2013. Hours: 3138. Weight: 2960 kg. CE machine.

Max capacity basket: 215 kg / 2 persons + 55 kg.

Max permitted tilt: 0.3 degree.

50 Hz.

Max wind speed; 12,5 m/s. Max lateral force: 400 N.

Min working temprature: - 20 degree.

230 Volt. Moover.

4 point outriggers. Petrol + Electric.

Max working height: 23 meter. Max outreach: 11.8 meter.

Rotated basket.

Electrical function in basket. Tyres: 235/75R17,5 80%.