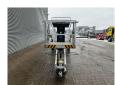

## **Dinolift** Dino 230T Petrol + Electric!

## **Beschreibung**

Dino 230T.

Year: 2013. Hours: 3138. Weight: 2960 kg. CE machine.

Max capacity basket: 215 kg / 2 persons + 55 kg.

Max permitted tilt: 0.3 degree.

50 Hz.

Max wind speed; 12,5 m/s. Max lateral force: 400 N.

Min working temprature: - 20 degree.

230 Volt. Moover.

4 point outriggers. Petrol + Electric.

Max working height: 23 meter. Max outreach: 11.8 meter.

Rotated basket.

Electrical function in basket. Tyres: 235/75R17,5 80%.