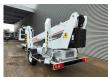

## **Dinolift** Dino 230T Petrol + Electric!

## **Beschreibung**

Dino 230T.

Year: 2013. Hours: 3138. Weight: 2960 kg. CE machine.

Max capacity basket: 215 kg / 2 persons + 55 kg.

Max permitted tilt: 0.3 degree.

50 Hz.

Max wind speed; 12,5 m/s. Max lateral force: 400 N.

Min working temprature: - 20 degree.

230 Volt. Moover.

4 point outriggers. Petrol + Electric.

Max working height: 23 meter. Max outreach: 11.8 meter.

Rotated basket.

Electrical function in basket. Tyres: 235/75R17,5 80%.