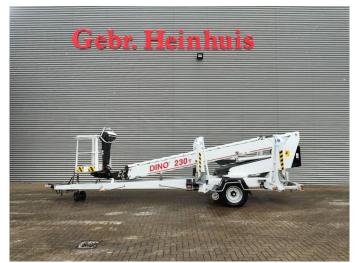

## **Dinolift** Dino 230T Petrol + Electric!

## **Beschreibung**

Dino 230T.

Year: 2013. Hours: 3138. Weight: 2960 kg. CE machine.

Max capacity basket: 215 kg / 2 persons + 55 kg.

Max permitted tilt: 0.3 degree.

50 Hz.

Max wind speed; 12,5 m/s. Max lateral force: 400 N.

Min working temprature: - 20 degree.

230 Volt. Moover.

4 point outriggers. Petrol + Electric.

Max working height: 23 meter. Max outreach: 11.8 meter.

Rotated basket.

Electrical function in basket. Tyres: 235/75R17,5 80%.