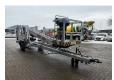

## **Dinolift** Dino 230T Petrol + Electric!

## **Beschreibung**

Dino 230T.

Year: 2013. Hours: 3138. Weight: 2960 kg. CE machine.

Max capacity basket: 215 kg / 2 persons + 55 kg.

Max permitted tilt: 0.3 degree.

50 Hz.

Max wind speed; 12,5 m/s. Max lateral force: 400 N.

Min working temprature: - 20 degree.

230 Volt. Moover.

4 point outriggers. Petrol + Electric.

Max working height: 23 meter. Max outreach: 11.8 meter.

Rotated basket.

Electrical function in basket. Tyres: 235/75R17,5 80%.