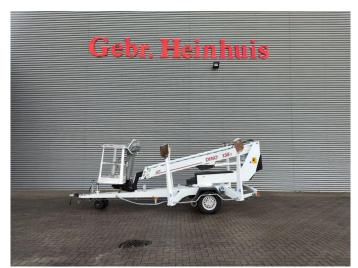

## **Dinolift** Dino 135T Electric!

## **Beschreibung**

Dino 135T.

Year: 2008. Hours: 3066. Weight: 1560 kg. CE Machine.

Max capacity basket: 215 kg / 2 persons + 55 kg.

Max permitted tilt: 0.3 degree.

50 Hz.

Max wind speed: 12,5 m/s. Max lateral force: 400 N. 230 Volt full electric.

Min working temprature: - 20 degree.

Moover.

Rotated basket.

Electrical function in basket. Max working height: 13,5 meter. Max outreach: 9.2 meter. Tyres: 195R14 80%.

ID NR: 238.

The General Terms and Conditions of Heinhuis are applicable to all adverts, offers and quotations by Heinhuis, all agreements entered into by Heinhuis and the negotiations preceding them. By any form of response you accept the applicability of the General Terms and Conditions of Heinhuis and you declare that you have taken note of these General Terms and Conditions. Our prices are export netto prices.