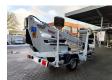

## **Dinolift** Dino 135T Electric!

## **Beschreibung**

Dino 135T.

Year: 2008. Hours: 3066. Weight: 1560 kg. CE Machine.

Max capacity basket: 215 kg / 2 persons + 55 kg.

Max permitted tilt: 0.3 degree.

50 Hz.

Max wind speed: 12,5 m/s. Max lateral force: 400 N. 230 Volt full electric.

Min working temprature: - 20 degree.

Moover.

Rotated basket.

Electrical function in basket. Max working height: 13,5 meter. Max outreach: 9.2 meter. Tyres: 195R14 80%.

ID NR: 238.

The General Terms and Conditions of Heinhuis are applicable to all adverts, offers and quotations by Heinhuis, all agreements entered into by Heinhuis and the negotiations preceding them. By any form of response you accept the applicability of the General Terms and Conditions of Heinhuis and you declare that you have taken note of these General Terms and Conditions. Our prices are export netto prices.