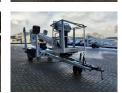

## **Dinolift** Dino 135T Electric!

## **Beschreibung**

Dino 135T.

Year: 2008. Hours: 3066. Weight: 1560 kg. CE Machine.

Max capacity basket: 215 kg / 2 persons + 55 kg.

Max permitted tilt: 0.3 degree.

50 Hz.

Max wind speed: 12,5 m/s. Max lateral force: 400 N. 230 Volt full electric.

Min working temprature: - 20 degree.

Moover.

Rotated basket.

Electrical function in basket. Max working height: 13,5 meter. Max outreach: 9.2 meter. Tyres: 195R14 80%.

ID NR: 238.

The General Terms and Conditions of Heinhuis are applicable to all adverts, offers and quotations by Heinhuis, all agreements entered into by Heinhuis and the negotiations preceding them. By any form of response you accept the applicability of the General Terms and Conditions of Heinhuis and you declare that you have taken note of these General Terms and Conditions. Our prices are export netto prices.