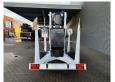

## **Dinolift** Dino 135T Electric!

## **Beschreibung**

Dino 135T.

Year: 2008. Hours: 3066. Weight: 1560 kg. CE Machine.

Max capacity basket: 215 kg / 2 persons + 55 kg.

Max permitted tilt: 0.3 degree.

50 Hz.

Max wind speed: 12,5 m/s. Max lateral force: 400 N. 230 Volt full electric.

Min working temprature: - 20 degree.

Moover.

Rotated basket.

Electrical function in basket. Max working height: 13,5 meter. Max outreach: 9.2 meter. Tyres: 195R14 80%.

ID NR: 238.

The General Terms and Conditions of Heinhuis are applicable to all adverts, offers and quotations by Heinhuis, all agreements entered into by Heinhuis and the negotiations preceding them. By any form of response you accept the applicability of the General Terms and Conditions of Heinhuis and you declare that you have taken note of these General Terms and Conditions. Our prices are export netto prices.