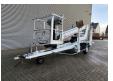

## **Dinolift** Dino 135T Electric!

## **Beschreibung**

Dino 135T.

Year: 2008. Hours: 3066. Weight: 1560 kg. CE Machine.

Max capacity basket: 215 kg / 2 persons + 55 kg.

Max permitted tilt: 0.3 degree.

50 Hz.

Max wind speed: 12,5 m/s. Max lateral force: 400 N. 230 Volt full electric.

Min working temprature: - 20 degree.

Moover.

Rotated basket.

Electrical function in basket. Max working height: 13,5 meter. Max outreach: 9.2 meter. Tyres: 195R14 80%.

ID NR: 238.

The General Terms and Conditions of Heinhuis are applicable to all adverts, offers and quotations by Heinhuis, all agreements entered into by Heinhuis and the negotiations preceding them. By any form of response you accept the applicability of the General Terms and Conditions of Heinhuis and you declare that you have taken note of these General Terms and Conditions. Our prices are export netto prices.