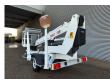

## **Dinolift** Dino 135T Electric!

## **Beschreibung**

Dino 135T.

Year: 2008. Hours: 3066. Weight: 1560 kg. CE Machine.

Max capacity basket: 215 kg / 2 persons + 55 kg.

Max permitted tilt: 0.3 degree.

50 Hz.

Max wind speed: 12,5 m/s. Max lateral force: 400 N. 230 Volt full electric.

Min working temprature: - 20 degree.

Moover.

Rotated basket.

Electrical function in basket. Max working height: 13,5 meter. Max outreach: 9.2 meter. Tyres: 195R14 80%.

ID NR: 238.

The General Terms and Conditions of Heinhuis are applicable to all adverts, offers and quotations by Heinhuis, all agreements entered into by Heinhuis and the negotiations preceding them. By any form of response you accept the applicability of the General Terms and Conditions of Heinhuis and you declare that you have taken note of these General Terms and Conditions. Our prices are export netto prices.