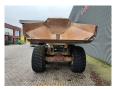

## **Terex** TA 27 6x6

## **Beschreibung**

Terex TA 27 6x6.

Year: 2009. Hours: 9409. Weight: 21.900 kg. CE Machine.

Payload: 25.000 kg / 11.3 Kub.

335 HP / 250 KW. Central greasing system.

2 persons. Airconditioning. Tyres: 23.5R25.