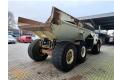

## **Terex** TA 27 6x6

## **Beschreibung**

Terex TA 27 6x6.

Year: 2009. Hours: 9409. Weight: 21.900 kg. CE Machine.

Payload: 25.000 kg / 11.3 Kub.

335 HP / 250 KW. Central greasing system.

2 persons. Airconditioning. Tyres: 23.5R25.