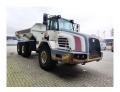

## **Terex** TA 27 6x6

## **Beschreibung**

Terex TA 27 6x6.

Year: 2009. Hours: 9409. Weight: 21.900 kg. CE Machine.

Payload: 25.000 kg / 11.3 Kub.

335 HP / 250 KW. Central greasing system.

2 persons. Airconditioning. Tyres: 23.5R25.