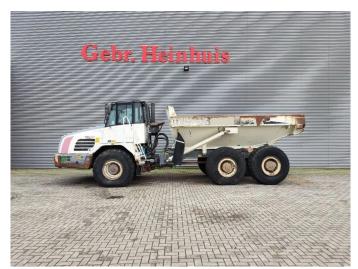

## **Terex** TA 27 6x6

## **Beschreibung**

Terex TA 27 6x6.

Year: 2009. Hours: 9409. Weight: 21.900 kg. CE Machine.

Payload: 25.000 kg / 11.3 Kub.

335 HP / 250 KW. Central greasing system.

2 persons. Airconditioning. Tyres: 23.5R25.