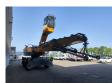

## Liebherr LH 50 M Litronic

## **Beschreibung**

Liebherr LH 50M.

Year: 2017. Hours: 10.557. Weight: 46.000 kg. CE Machine. Axle load: 1: 28.000 kg. 2: 28.000 kg. 155 KW. 12 KMH. Hydr. elavevating cabin.

Airconditioning.

Central greasing system.

4 point outriggers.

Compact boom: 9700 mm. Loading Stick: 7800 mm. Total: 17.5 meter.

Tyres: 16.00-25.

Liebherr rotated 5 teeth grab.

ID NR: 85.

The General Terms and Conditions of Heinhuis are applicable to all adverts, offers and quotations by Heinhuis, all agreements entered into by Heinhuis and the negotiations preceding them. By any form of response you accept the applicability of the General Terms and Conditions of Heinhuis and you declare that you have taken note of these General Terms and Conditions. Our prices are export netto prices.