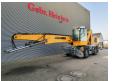

## Liebherr LH 50 M Litronic

## **Beschreibung**

Liebherr LH 50M.

Year: 2017. Hours: 10.557. Weight: 46.000 kg. CE Machine. Axle load: 1: 28.000 kg. 2: 28.000 kg. 155 KW. 12 KMH. Hydr. elavevating cabin.

Airconditioning.

Central greasing system.

4 point outriggers.

Compact boom: 9700 mm. Loading Stick: 7800 mm. Total: 17.5 meter.

Tyres: 16.00-25.

Liebherr rotated 5 teeth grab.

ID NR: 85.

The General Terms and Conditions of Heinhuis are applicable to all adverts, offers and quotations by Heinhuis, all agreements entered into by Heinhuis and the negotiations preceding them. By any form of response you accept the applicability of the General Terms and Conditions of Heinhuis and you declare that you have taken note of these General Terms and Conditions. Our prices are export netto prices.