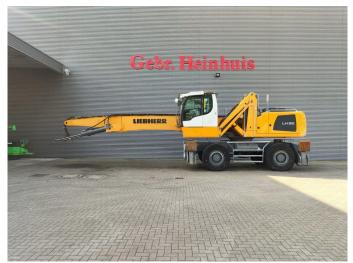

## Liebherr LH 50 M Litronic

## **Beschreibung**

Liebherr LH 50M.

Year: 2017. Hours: 10.557. Weight: 46.000 kg. CE Machine. Axle load: 1: 28.000 kg. 2: 28.000 kg. 155 KW. 12 KMH. Hydr. elavevating cabin.

Airconditioning.

Central greasing system.

4 point outriggers.

Compact boom: 9700 mm. Loading Stick: 7800 mm. Total: 17.5 meter.

Tyres: 16.00-25.

Liebherr rotated 5 teeth grab.

ID NR: 85.

The General Terms and Conditions of Heinhuis are applicable to all adverts, offers and quotations by Heinhuis, all agreements entered into by Heinhuis and the negotiations preceding them. By any form of response you accept the applicability of the General Terms and Conditions of Heinhuis and you declare that you have taken note of these General Terms and Conditions. Our prices are export netto prices.