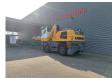

## Liebherr LH 50 M Litronic

## **Beschreibung**

Liebherr LH 50M.

Year: 2017. Hours: 10.557. Weight: 46.000 kg. CE Machine. Axle load: 1: 28.000 kg. 2: 28.000 kg. 155 KW. 12 KMH. Hydr. elavevating cabin.

Airconditioning.

Central greasing system.

4 point outriggers.

Compact boom: 9700 mm. Loading Stick: 7800 mm. Total: 17.5 meter.

Tyres: 16.00-25.

Liebherr rotated 5 teeth grab.

ID NR: 85.

The General Terms and Conditions of Heinhuis are applicable to all adverts, offers and quotations by Heinhuis, all agreements entered into by Heinhuis and the negotiations preceding them. By any form of response you accept the applicability of the General Terms and Conditions of Heinhuis and you declare that you have taken note of these General Terms and Conditions. Our prices are export netto prices.