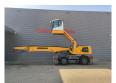

## Liebherr LH 50 M Litronic

## **Beschreibung**

Liebherr LH 50M.

Year: 2017. Hours: 10.557. Weight: 46.000 kg. CE Machine. Axle load: 1: 28.000 kg. 2: 28.000 kg. 155 KW. 12 KMH. Hydr. elavevating cabin.

Airconditioning.

Central greasing system.

4 point outriggers.

Compact boom: 9700 mm. Loading Stick: 7800 mm. Total: 17.5 meter.

Tyres: 16.00-25.

Liebherr rotated 5 teeth grab.

ID NR: 85.

The General Terms and Conditions of Heinhuis are applicable to all adverts, offers and quotations by Heinhuis, all agreements entered into by Heinhuis and the negotiations preceding them. By any form of response you accept the applicability of the General Terms and Conditions of Heinhuis and you declare that you have taken note of these General Terms and Conditions. Our prices are export netto prices.