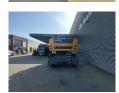

## Liebherr LH 50 M Litronic

## **Beschreibung**

Liebherr LH 50M.

Year: 2017. Hours: 10.557. Weight: 46.000 kg. CE Machine. Axle load: 1: 28.000 kg. 2: 28.000 kg. 155 KW. 12 KMH. Hydr. elavevating cabin.

Airconditioning.

Central greasing system.

4 point outriggers.

Compact boom: 9700 mm. Loading Stick: 7800 mm. Total: 17.5 meter.

Tyres: 16.00-25.

Liebherr rotated 5 teeth grab.

ID NR: 85.

The General Terms and Conditions of Heinhuis are applicable to all adverts, offers and quotations by Heinhuis, all agreements entered into by Heinhuis and the negotiations preceding them. By any form of response you accept the applicability of the General Terms and Conditions of Heinhuis and you declare that you have taken note of these General Terms and Conditions. Our prices are export netto prices.