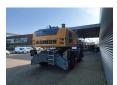

## Liebherr LH 50 M Litronic

## **Beschreibung**

Liebherr LH 50M.

Year: 2017. Hours: 10.557. Weight: 46.000 kg. CE Machine. Axle load: 1: 28.000 kg. 2: 28.000 kg. 155 KW. 12 KMH. Hydr. elavevating cabin.

Airconditioning.

Central greasing system.

4 point outriggers.

Compact boom: 9700 mm. Loading Stick: 7800 mm. Total: 17.5 meter.

Tyres: 16.00-25.

Liebherr rotated 5 teeth grab.

ID NR: 85.

The General Terms and Conditions of Heinhuis are applicable to all adverts, offers and quotations by Heinhuis, all agreements entered into by Heinhuis and the negotiations preceding them. By any form of response you accept the applicability of the General Terms and Conditions of Heinhuis and you declare that you have taken note of these General Terms and Conditions. Our prices are export netto prices.