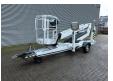

## **Dinolift** Dino 95T Electric!

## **Beschreibung**

Dinolift Dino 95T.

Year: 2011. Hours: 1157. Weight: 1235 kg. CE machine.

Max capacity basket: 200 kg / 1 person + 120 kg.

Max lateral force: 200 N. 230 Volt Full electric.

Max permitted tilt: 0.3 degree.

50 Hz.

Max wind speed: 12,5 m/s. Axle load: 1300 kg. 4 point outriggers. Tyres: 195/70R14 70%.

ID NR: 61.

The General Terms and Conditions of Heinhuis are applicable to all adverts, offers and quotations by Heinhuis, all agreements entered into by Heinhuis and the negotiations preceding them. By any form of response you accept the applicability of the General Terms and Conditions of Heinhuis and you declare that you have taken note of these General Terms and Conditions. Our prices are export netto prices.