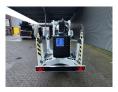

## **Beschreibung**

Dinolift Dino 95T.

Year: 2011. Hours: 1157. Weight: 1235 kg. CE machine.

Max capacity basket: 200 kg / 1 person + 120 kg.

Max lateral force: 200 N. 230 Volt Full electric.

Max permitted tilt: 0.3 degree.

50 Hz.

Max wind speed: 12,5 m/s. Axle load: 1300 kg. 4 point outriggers. Tyres: 195/70R14 70%.

ID NR: 61.

The General Terms and Conditions of Heinhuis are applicable to all adverts, offers and quotations by Heinhuis, all agreements entered into by Heinhuis and the negotiations preceding them. By any form of response you accept the applicability of the General Terms and Conditions of Heinhuis and you declare that you have taken note of these General Terms and Conditions. Our prices are export netto prices.