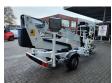

## **Beschreibung**

Dinolift Dino 95T.

Year: 2011. Hours: 1157. Weight: 1235 kg. CE machine.

Max capacity basket: 200 kg / 1 person + 120 kg.

Max lateral force: 200 N. 230 Volt Full electric.

Max permitted tilt: 0.3 degree.

50 Hz.

Max wind speed: 12,5 m/s. Axle load: 1300 kg. 4 point outriggers. Tyres: 195/70R14 70%.

ID NR: 61.

The General Terms and Conditions of Heinhuis are applicable to all adverts, offers and quotations by Heinhuis, all agreements entered into by Heinhuis and the negotiations preceding them. By any form of response you accept the applicability of the General Terms and Conditions of Heinhuis and you declare that you have taken note of these General Terms and Conditions. Our prices are export netto prices.