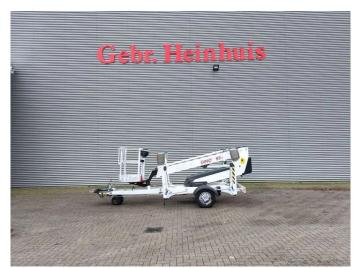

## **Dinolift** Dino 95T Electric!

## **Beschreibung**

Dinolift Dino 95T.

Year: 2011. Hours: 1157. Weight: 1235 kg. CE machine.

Max capacity basket: 200 kg / 1 person + 120 kg.

Max lateral force: 200 N. 230 Volt Full electric.

Max permitted tilt: 0.3 degree.

50 Hz.

Max wind speed: 12,5 m/s. Axle load: 1300 kg. 4 point outriggers. Tyres: 195/70R14 70%.

ID NR: 61.

The General Terms and Conditions of Heinhuis are applicable to all adverts, offers and quotations by Heinhuis, all agreements entered into by Heinhuis and the negotiations preceding them. By any form of response you accept the applicability of the General Terms and Conditions of Heinhuis and you declare that you have taken note of these General Terms and Conditions. Our prices are export netto prices.