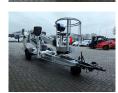

## **Beschreibung**

Dinolift Dino 95T.

Year: 2011. Hours: 1157. Weight: 1235 kg. CE machine.

Max capacity basket: 200 kg / 1 person + 120 kg.

Max lateral force: 200 N. 230 Volt Full electric.

Max permitted tilt: 0.3 degree.

50 Hz.

Max wind speed: 12,5 m/s. Axle load: 1300 kg. 4 point outriggers. Tyres: 195/70R14 70%.

ID NR: 61.

The General Terms and Conditions of Heinhuis are applicable to all adverts, offers and quotations by Heinhuis, all agreements entered into by Heinhuis and the negotiations preceding them. By any form of response you accept the applicability of the General Terms and Conditions of Heinhuis and you declare that you have taken note of these General Terms and Conditions. Our prices are export netto prices.