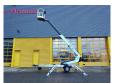

## **Dinolift** Dino 95T Electric!

## **Beschreibung**

Dinolift Dino 95T.

Year: 2011. Hours: 1157. Weight: 1235 kg. CE machine.

Max capacity basket: 200 kg / 1 person + 120 kg.

Max lateral force: 200 N. 230 Volt Full electric.

Max permitted tilt: 0.3 degree.

50 Hz.

Max wind speed: 12,5 m/s. Axle load: 1300 kg. 4 point outriggers. Tyres: 195/70R14 70%.

ID NR: 61.

The General Terms and Conditions of Heinhuis are applicable to all adverts, offers and quotations by Heinhuis, all agreements entered into by Heinhuis and the negotiations preceding them. By any form of response you accept the applicability of the General Terms and Conditions of Heinhuis and you declare that you have taken note of these General Terms and Conditions. Our prices are export netto prices.