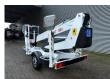

## **Dinolift** Dino 95T Electric!

## **Beschreibung**

Dinolift Dino 95T.

Year: 2011. Hours: 1157. Weight: 1235 kg. CE machine.

Max capacity basket: 200 kg / 1 person + 120 kg.

Max lateral force: 200 N. 230 Volt Full electric.

Max permitted tilt: 0.3 degree.

50 Hz.

Max wind speed: 12,5 m/s. Axle load: 1300 kg. 4 point outriggers. Tyres: 195/70R14 70%.

ID NR: 61.

The General Terms and Conditions of Heinhuis are applicable to all adverts, offers and quotations by Heinhuis, all agreements entered into by Heinhuis and the negotiations preceding them. By any form of response you accept the applicability of the General Terms and Conditions of Heinhuis and you declare that you have taken note of these General Terms and Conditions. Our prices are export netto prices.