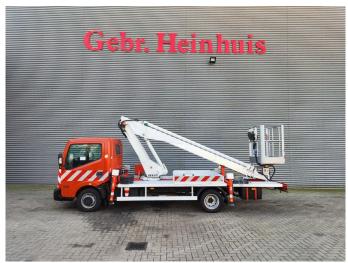

## Multitel 160 ALU DS Nissan Cabstar 35.12 NT400

## **Beschreibung**

Nissan Cabstar 35.12 NT400.

Year: 2014. Milage: 76.044 km. Manual gearbox 5 gears. Weight: 3450 kg. max weight: 3500 kg.

Axle load: 1: 1750 kg. 2: 2200 kg. Radio CD.

Wheelbase: 3400 mm. Electrical operated windows. Tyres: 195/70R15 80%. Multitel 160 ALU. Year: 2014.

Hours: 4042.

Max capacity basket: 200 kg / 2 persons + 40 kg.

Max lateral force: 400 N. Max working height: 16.5 meter. Max outreach: 6.7 meter. Max wind speed: 12,5 m/s. 4 point vertical outriggers. Rotated basket.

Electrical function in basket.

German Car!

ID NR: 411.

The General Terms and Conditions of Heinhuis are applicable to all adverts, offers and quotations by Heinhuis, all agreements entered into by Heinhuis and the negotiations preceding them. By any form of response you accept the applicability of the General Terms and Conditions of Heinhuis and you declare that you have taken note of these General Terms and Conditions. Our prices are export netto prices.