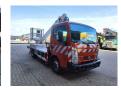

## Multitel 160 ALU DS Nissan Cabstar 35.12 NT400

## **Beschreibung**

Nissan Cabstar 35.12 NT400.

Year: 2014. Milage: 76.044 km. Manual gearbox 5 gears. Weight: 3450 kg. max weight: 3500 kg.

Axle load: 1: 1750 kg. 2: 2200 kg. Radio CD.

Wheelbase: 3400 mm. Electrical operated windows. Tyres: 195/70R15 80%. Multitel 160 ALU. Year: 2014.

Hours: 4042.

Max capacity basket: 200 kg / 2 persons + 40 kg.

Max lateral force: 400 N. Max working height: 16.5 meter. Max outreach: 6.7 meter. Max wind speed: 12,5 m/s. 4 point vertical outriggers. Rotated basket.