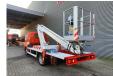

## Multitel 160 ALU DS Nissan Cabstar 35.12 NT400

Hours: 4042.

Max capacity basket: 200 kg / 2 persons + 40 kg.

Max lateral force: 400 N. Max working height: 16.5 meter. Max outreach: 6.7 meter. Max wind speed: 12,5 m/s. 4 point vertical outriggers. Rotated basket.

Electrical function in basket.

German Car!

ID NR: 411.

The General Terms and Conditions of Heinhuis are applicable to all adverts, offers and quotations by Heinhuis, all agreements entered into by Heinhuis and the negotiations preceding them. By any form of response you accept the applicability of the General Terms and Conditions of Heinhuis and you declare that you have taken note of these General Terms and Conditions. Our prices are export netto prices.