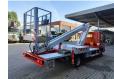

## Multitel 160 ALU DS Nissan Cabstar 35.12 NT400

## **Beschreibung**

Nissan Cabstar 35.12 NT400.

Year: 2014. Milage: 76.044 km. Manual gearbox 5 gears. Weight: 3450 kg. max weight: 3500 kg.

Axle load: 1: 1750 kg. 2: 2200 kg. Radio CD.

Wheelbase: 3400 mm. Electrical operated windows. Tyres: 195/70R15 80%. Multitel 160 ALU. Year: 2014.

Hours: 4042.

Max capacity basket: 200 kg / 2 persons + 40 kg.

Max lateral force: 400 N. Max working height: 16.5 meter. Max outreach: 6.7 meter. Max wind speed: 12,5 m/s. 4 point vertical outriggers. Rotated basket.