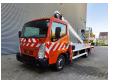

## Multitel 160 ALU DS Nissan Cabstar 35.12 NT400

## **Beschreibung**

Nissan Cabstar 35.12 NT400.

Year: 2014. Milage: 76.044 km. Manual gearbox 5 gears. Weight: 3450 kg. max weight: 3500 kg.

Axle load: 1: 1750 kg. 2: 2200 kg. Radio CD.

Wheelbase: 3400 mm. Electrical operated windows. Tyres: 195/70R15 80%. Multitel 160 ALU. Year: 2014.

Hours: 4042.

Max capacity basket: 200 kg / 2 persons + 40 kg.

Max lateral force: 400 N. Max working height: 16.5 meter. Max outreach: 6.7 meter. Max wind speed: 12,5 m/s. 4 point vertical outriggers. Rotated basket.