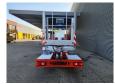

## Multitel 160 ALU DS Nissan Cabstar 35.12 NT400

## **Beschreibung**

Nissan Cabstar 35.12 NT400.

Year: 2014. Milage: 76.044 km. Manual gearbox 5 gears. Weight: 3450 kg. max weight: 3500 kg.

Axle load: 1: 1750 kg. 2: 2200 kg. Radio CD.

Wheelbase: 3400 mm. Electrical operated windows. Tyres: 195/70R15 80%. Multitel 160 ALU. Year: 2014.

Hours: 4042.

Max capacity basket: 200 kg / 2 persons + 40 kg.

Max lateral force: 400 N. Max working height: 16.5 meter. Max outreach: 6.7 meter. Max wind speed: 12,5 m/s. 4 point vertical outriggers. Rotated basket.