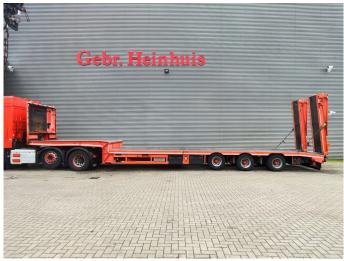

## **Beschreibung**

Meusburger MTS-3.

Year: 2014.

10 tons BPW axles. Weight: 12.100 kg. Load capacity: 35.900 kg. Max weight: 48.000 kg. Kingpin load: 18.000 kg. 1st axle liftaxle.

3th axle steering axle. Airsuspension. Slitted floor.

Winch.

Hydraulic bridge from floor to neck. Hydraulic works on NATO electricty.

2 way hydraulic ramps. Hydraulic from left to right.

Toolboxes.
Dimmensions:

Neck:

L: 3750 mm. W: 2550 mm. H: 1440 mm.

Kingpin height: 1200 mm.

Floor: L: 9730 mm. W: 2550 mm. H: 900-950 mm.

Tyres: 235/75R17,5 60-80%.

German trailer!

ID NR: 639.

The General Terms and Conditions of Heinhuis are applicable to all adverts, offers and quotations by Heinhuis, all agreements entered into by Heinhuis and the negotiations preceding them. By any form of response you accept the applicability of the General Terms and Conditions of Heinhuis and you declare that you have taken note of these General Terms and Conditions. Our prices are export netto prices.