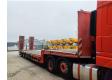

## **Beschreibung**

Meusburger MTS-3.

Year: 2014.

10 tons BPW axles. Weight: 12.100 kg. Load capacity: 35.900 kg. Max weight: 48.000 kg. Kingpin load: 18.000 kg. 1st axle liftaxle.

3th axle steering axle. Airsuspension. Slitted floor.

Winch.

Hydraulic bridge from floor to neck. Hydraulic works on NATO electricty.

2 way hydraulic ramps. Hydraulic from left to right.

Toolboxes.
Dimmensions:

Neck:

L: 3750 mm. W: 2550 mm. H: 1440 mm.

Kingpin height: 1200 mm.

Floor: L: 9730 mm. W: 2550 mm. H: 900-950 mm.

Tyres: 235/75R17,5 60-80%.

German trailer!

ID NR: 639.

The General Terms and Conditions of Heinhuis are applicable to all adverts, offers and quotations by Heinhuis, all agreements entered into by Heinhuis and the negotiations preceding them. By any form of response you accept the applicability of the General Terms and Conditions of Heinhuis and you declare that you have taken note of these General Terms and Conditions. Our prices are export netto prices.