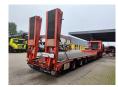

## **Beschreibung**

Meusburger MTS-3.

Year: 2014.

10 tons BPW axles. Weight: 12.100 kg. Load capacity: 35.900 kg. Max weight: 48.000 kg. Kingpin load: 18.000 kg. 1st axle liftaxle.

3th axle steering axle. Airsuspension. Slitted floor.

Winch.

Hydraulic bridge from floor to neck. Hydraulic works on NATO electricty.

2 way hydraulic ramps. Hydraulic from left to right.

Toolboxes.
Dimmensions:

Neck:

L: 3750 mm. W: 2550 mm. H: 1440 mm.

Kingpin height: 1200 mm.

Floor: L: 9730 mm. W: 2550 mm. H: 900-950 mm.

Tyres: 235/75R17,5 60-80%.

German trailer!

ID NR: 639.

The General Terms and Conditions of Heinhuis are applicable to all adverts, offers and quotations by Heinhuis, all agreements entered into by Heinhuis and the negotiations preceding them. By any form of response you accept the applicability of the General Terms and Conditions of Heinhuis and you declare that you have taken note of these General Terms and Conditions. Our prices are export netto prices.