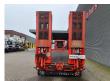

## **Beschreibung**

Meusburger MTS-3.

Year: 2014.

10 tons BPW axles. Weight: 12.100 kg. Load capacity: 35.900 kg. Max weight: 48.000 kg. Kingpin load: 18.000 kg. 1st axle liftaxle.

3th axle steering axle. Airsuspension. Slitted floor.

Winch.

Hydraulic bridge from floor to neck. Hydraulic works on NATO electricty.

2 way hydraulic ramps. Hydraulic from left to right.

Toolboxes.
Dimmensions:

Neck:

L: 3750 mm. W: 2550 mm. H: 1440 mm.

Kingpin height: 1200 mm.

Floor: L: 9730 mm. W: 2550 mm. H: 900-950 mm.

Tyres: 235/75R17,5 60-80%.

German trailer!

ID NR: 639.

The General Terms and Conditions of Heinhuis are applicable to all adverts, offers and quotations by Heinhuis, all agreements entered into by Heinhuis and the negotiations preceding them. By any form of response you accept the applicability of the General Terms and Conditions of Heinhuis and you declare that you have taken note of these General Terms and Conditions. Our prices are export netto prices.