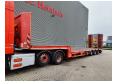

## **Beschreibung**

Meusburger MTS-3.

Year: 2014.

10 tons BPW axles. Weight: 12.100 kg. Load capacity: 35.900 kg. Max weight: 48.000 kg. Kingpin load: 18.000 kg. 1st axle liftaxle.

3th axle steering axle. Airsuspension. Slitted floor.

Winch.

Hydraulic bridge from floor to neck. Hydraulic works on NATO electricty.

2 way hydraulic ramps. Hydraulic from left to right.

Toolboxes.
Dimmensions:

Neck:

L: 3750 mm. W: 2550 mm. H: 1440 mm.

Kingpin height: 1200 mm.

Floor: L: 9730 mm. W: 2550 mm. H: 900-950 mm.

Tyres: 235/75R17,5 60-80%.

German trailer!

ID NR: 639.

The General Terms and Conditions of Heinhuis are applicable to all adverts, offers and quotations by Heinhuis, all agreements entered into by Heinhuis and the negotiations preceding them. By any form of response you accept the applicability of the General Terms and Conditions of Heinhuis and you declare that you have taken note of these General Terms and Conditions. Our prices are export netto prices.