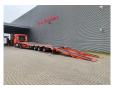

## **Beschreibung**

Meusburger MTS-3.

Year: 2014.

10 tons BPW axles. Weight: 12.100 kg. Load capacity: 35.900 kg. Max weight: 48.000 kg. Kingpin load: 18.000 kg. 1st axle liftaxle.

3th axle steering axle. Airsuspension. Slitted floor.

Winch.

Hydraulic bridge from floor to neck. Hydraulic works on NATO electricty.

2 way hydraulic ramps. Hydraulic from left to right.

Toolboxes.
Dimmensions:

Neck:

L: 3750 mm. W: 2550 mm. H: 1440 mm.

Kingpin height: 1200 mm.

Floor: L: 9730 mm. W: 2550 mm. H: 900-950 mm.

Tyres: 235/75R17,5 60-80%.

German trailer!

ID NR: 639.

The General Terms and Conditions of Heinhuis are applicable to all adverts, offers and quotations by Heinhuis, all agreements entered into by Heinhuis and the negotiations preceding them. By any form of response you accept the applicability of the General Terms and Conditions of Heinhuis and you declare that you have taken note of these General Terms and Conditions. Our prices are export netto prices.