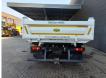

## Iveco 320 4x2 Meiller 3 Seitenkipper

## Beschreibung

lveco Eurocargo 150-320 4x2.

Year: 2021. Milage: 39.616 km. Manual gearbox 8 gears. Weight: 6890 kg. Load capacity: 8110 kg. Max weight: 15.000 kg. Axle load: 1: 5300 kg. 2: 10.700 kg. Wheelbase: 3105 mm. Multifunctional steering wheel. 3 Persons. Engine brake. Airconditioning. Electrical operated windows and mirrors. Steelsuspension. Radio CD. Digital tacho. Rockinger trailer coupling + 3.5 tons trailer coupling. Hydraulic for trailer. Euro 6 Ad Blue. Meiller 3 seitenkipper. Tyres: 305/70R19,5 70%.