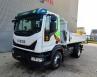

## Iveco 320 4x2 Meiller 3 Seitenkipper

## Beschreibung

lveco Eurocargo 150-320 4x2.

Year: 2021. Milage: 39.616 km. Manual gearbox 8 gears. Weight: 6890 kg. Load capacity: 8110 kg. Max weight: 15.000 kg. Axle load: 1: 5300 kg. 2: 10.700 kg. Wheelbase: 3105 mm. Multifunctional steering wheel. 3 Persons. Engine brake. Airconditioning. Electrical operated windows and mirrors. Steelsuspension. Radio CD. Digital tacho. Rockinger trailer coupling + 3.5 tons trailer coupling. Hydraulic for trailer. Euro 6 Ad Blue. Meiller 3 seitenkipper. Tyres: 305/70R19,5 70%.