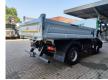

## Iveco 320 4x2 Meiller 3 Seitenkipper

## Beschreibung

lveco Eurocargo 150-320 4x2.

Year: 2021. Milage: 39.616 km. Manual gearbox 8 gears. Weight: 6890 kg. Load capacity: 8110 kg. Max weight: 15.000 kg. Axle load: 1: 5300 kg. 2: 10.700 kg. Wheelbase: 3105 mm. Multifunctional steering wheel. 3 Persons. Engine brake. Airconditioning. Electrical operated windows and mirrors. Steelsuspension. Radio CD. Digital tacho. Rockinger trailer coupling + 3.5 tons trailer coupling. Hydraulic for trailer. Euro 6 Ad Blue. Meiller 3 seitenkipper. Tyres: 305/70R19,5 70%.