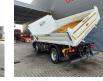

## Iveco 320 4x2 Meiller 3 Seitenkipper

## Beschreibung

lveco Eurocargo 150-320 4x2.

Year: 2021. Milage: 39.616 km. Manual gearbox 8 gears. Weight: 6890 kg. Load capacity: 8110 kg. Max weight: 15.000 kg. Axle load: 1: 5300 kg. 2: 10.700 kg. Wheelbase: 3105 mm. Multifunctional steering wheel. 3 Persons. Engine brake. Airconditioning. Electrical operated windows and mirrors. Steelsuspension. Radio CD. Digital tacho. Rockinger trailer coupling + 3.5 tons trailer coupling. Hydraulic for trailer. Euro 6 Ad Blue. Meiller 3 seitenkipper. Tyres: 305/70R19,5 70%.