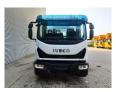

## Iveco 320 4x2 Meiller 3 Seitenkipper

## Beschreibung

lveco Eurocargo 150-320 4x2.

Year: 2021. Milage: 39.616 km. Manual gearbox 8 gears. Weight: 6890 kg. Load capacity: 8110 kg. Max weight: 15.000 kg. Axle load: 1: 5300 kg. 2: 10.700 kg. Wheelbase: 3105 mm. Multifunctional steering wheel. 3 Persons. Engine brake. Airconditioning. Electrical operated windows and mirrors. Steelsuspension. Radio CD. Digital tacho. Rockinger trailer coupling + 3.5 tons trailer coupling. Hydraulic for trailer. Euro 6 Ad Blue. Meiller 3 seitenkipper. Tyres: 305/70R19,5 70%.