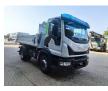

## Iveco 320 4x2 Meiller 3 Seitenkipper

## Beschreibung

lveco Eurocargo 150-320 4x2.

Year: 2021. Milage: 39.616 km. Manual gearbox 8 gears. Weight: 6890 kg. Load capacity: 8110 kg. Max weight: 15.000 kg. Axle load: 1: 5300 kg. 2: 10.700 kg. Wheelbase: 3105 mm. Multifunctional steering wheel. 3 Persons. Engine brake. Airconditioning. Electrical operated windows and mirrors. Steelsuspension. Radio CD. Digital tacho. Rockinger trailer coupling + 3.5 tons trailer coupling. Hydraulic for trailer. Euro 6 Ad Blue. Meiller 3 seitenkipper. Tyres: 305/70R19,5 70%.