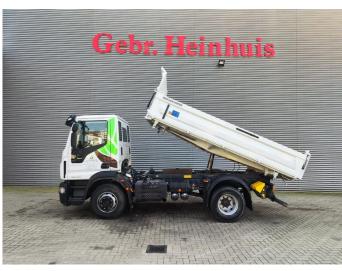

## Iveco 320 4x2 Meiller 3 Seitenkipper

## Beschreibung

lveco Eurocargo 150-320 4x2.

Year: 2021. Milage: 39.616 km. Manual gearbox 8 gears. Weight: 6890 kg. Load capacity: 8110 kg. Max weight: 15.000 kg. Axle load: 1: 5300 kg. 2: 10.700 kg. Wheelbase: 3105 mm. Multifunctional steering wheel. 3 Persons. Engine brake. Airconditioning. Electrical operated windows and mirrors. Steelsuspension. Radio CD. Digital tacho. Rockinger trailer coupling + 3.5 tons trailer coupling. Hydraulic for trailer. Euro 6 Ad Blue. Meiller 3 seitenkipper. Tyres: 305/70R19,5 70%.