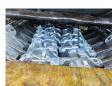

## **Beschreibung**

Hammel VB 750 D.

Year: 2014. Hours: 10.766.

Weight: 20.150 kg + 1700 kg magnet.

CE Machine. 354 KW / 475 HP. Caterpillar engine. Magnetbelt. 2 way convenyor. Liftaxle.

Hooklift system.

ID NR: 330.