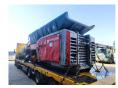

## **Beschreibung**

Hammel VB 750 D.

Year: 2014. Hours: 10.766.

Weight: 20.150 kg + 1700 kg magnet.

CE Machine. 354 KW / 475 HP. Caterpillar engine. Magnetbelt. 2 way convenyor. Liftaxle.

Hooklift system.

ID NR: 330.