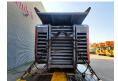

## **Beschreibung**

Hammel VB 750 D.

Year: 2014. Hours: 10.766.

Weight: 20.150 kg + 1700 kg magnet.

CE Machine. 354 KW / 475 HP. Caterpillar engine. Magnetbelt. 2 way convenyor. Liftaxle.

Hooklift system.

ID NR: 330.