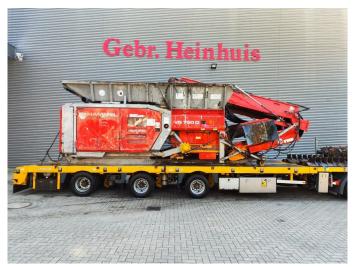

## **HAMMEL VB 750 D**

## **Beschreibung**

Hammel VB 750 D.

Year: 2014. Hours: 10.766.

Weight: 20.150 kg + 1700 kg magnet.

CE Machine. 354 KW / 475 HP. Caterpillar engine. Magnetbelt. 2 way convenyor. Liftaxle.

Hooklift system.

ID NR: 330.