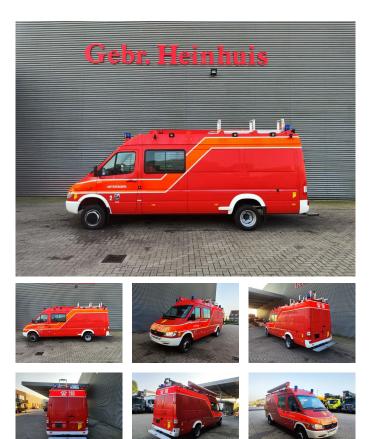

## Mercedes-Benz CDI Maxi Feuerwehr

## Beschreibung

Mercedes benz Sprinter 416 CDI Maxi.

Year: 2003. Milage: 10.333 km! Automatic. Max weight: 4600 kg. Axle load: 1: 1750 kg. 2: 3200 kg. 9 Persons Double Cab. Electrical operated windows and mirrors. Wheelbase: 3900 mm. Sliding door right side. Tyres: 195/70R15 90%.