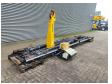

## Palfinger T20 SCAN hooklift

## **Beschreibung**

Palfinger T20 SCAN hooklift.

Year: 2018. Capacity: 20 Ton.

ID NR: 169 C.

The General Terms and Conditions of Heinhuis are applicable to all adverts, offers and quotations by Heinhuis, all agreements entered into by Heinhuis and the negotiations preceding them. By any form of response you accept the applicability of the General Terms and Conditions of Heinhuis and you declare that you have taken note of these General Terms and Conditions. Our prices are export netto prices.