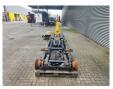

## Palfinger T20 SCAN hooklift

## **Beschreibung**

Palfinger T20 SCAN hooklift.

Year: 2018. Capacity: 20 Ton.

ID NR: 169 C.

The General Terms and Conditions of Heinhuis are applicable to all adverts, offers and quotations by Heinhuis, all agreements entered into by Heinhuis and the negotiations preceding them. By any form of response you accept the applicability of the General Terms and Conditions of Heinhuis and you declare that you have taken note of these General Terms and Conditions. Our prices are export netto prices.