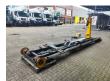

## Palfinger T20 SCAN hooklift

## **Beschreibung**

Palfinger T20 SCAN hooklift.

Year: 2018. Capacity: 20 Ton.

ID NR: 169 C.

The General Terms and Conditions of Heinhuis are applicable to all adverts, offers and quotations by Heinhuis, all agreements entered into by Heinhuis and the negotiations preceding them. By any form of response you accept the applicability of the General Terms and Conditions of Heinhuis and you declare that you have taken note of these General Terms and Conditions. Our prices are export netto prices.