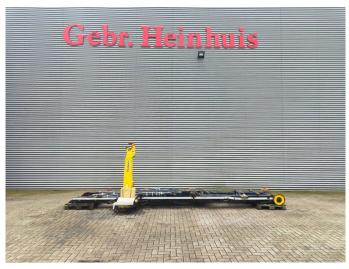

## Palfinger T20 SCAN hooklift

## **Beschreibung**

Palfinger T20 SCAN hooklift.

Year: 2018. Capacity: 20 Ton.

ID NR: 169 C.

The General Terms and Conditions of Heinhuis are applicable to all adverts, offers and quotations by Heinhuis, all agreements entered into by Heinhuis and the negotiations preceding them. By any form of response you accept the applicability of the General Terms and Conditions of Heinhuis and you declare that you have taken note of these General Terms and Conditions. Our prices are export netto prices.