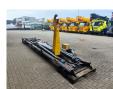

## Palfinger T20 SCAN hooklift

## **Beschreibung**

Palfinger T20 SCAN hooklift.

Year: 2018. Capacity: 20 Ton.

ID NR: 169 C.

The General Terms and Conditions of Heinhuis are applicable to all adverts, offers and quotations by Heinhuis, all agreements entered into by Heinhuis and the negotiations preceding them. By any form of response you accept the applicability of the General Terms and Conditions of Heinhuis and you declare that you have taken note of these General Terms and Conditions. Our prices are export netto prices.