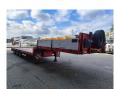

## **Doll S3L**

## Beschreibung

Doll S3L.

Year: 1999.

10 tons BPW axles. Weight: 10.300 kg. Load capacity: 31.700 kg. Max weight: 42.000 kg. Kingpin load: 18.000 kg.

Airsuspension.
6 meter extandable.

Allu boards and toolbox on neck.

2 x 25 cm widened. 3th axle steering axle. Betweentable: 30 cm.

Dimmensions:

Neck:

L: 4200 mm. W: 2470 mm. H: 1430 mm.

Kingpin height: 1200 mm.

Floor: L: 8800 mm. W: 2500 mm. H: 900 mm.

Tyres: 235/75R17,5 80%.