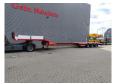

## Beschreibung

Doll S3L.

Year: 1999.

10 tons BPW axles. Weight: 10.300 kg. Load capacity: 31.700 kg. Max weight: 42.000 kg. Kingpin load: 18.000 kg.

Airsuspension.
6 meter extandable.

Allu boards and toolbox on neck.

2 x 25 cm widened. 3th axle steering axle. Betweentable: 30 cm.

Dimmensions:

Neck:

L: 4200 mm. W: 2470 mm. H: 1430 mm.

Kingpin height: 1200 mm.

Floor: L: 8800 mm. W: 2500 mm. H: 900 mm.

Tyres: 235/75R17,5 80%.