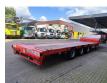

## **Doll S3L**

## Beschreibung

Doll S3L.

Year: 1999.

10 tons BPW axles. Weight: 10.300 kg. Load capacity: 31.700 kg. Max weight: 42.000 kg. Kingpin load: 18.000 kg.

Airsuspension.
6 meter extandable.

Allu boards and toolbox on neck.

2 x 25 cm widened. 3th axle steering axle. Betweentable: 30 cm.

Dimmensions:

Neck:

L: 4200 mm. W: 2470 mm. H: 1430 mm.

Kingpin height: 1200 mm.

Floor: L: 8800 mm. W: 2500 mm. H: 900 mm.

Tyres: 235/75R17,5 80%.