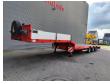

## Beschreibung

Doll S3L.

Year: 1999.

10 tons BPW axles. Weight: 10.300 kg. Load capacity: 31.700 kg. Max weight: 42.000 kg. Kingpin load: 18.000 kg.

Airsuspension.
6 meter extandable.

Allu boards and toolbox on neck.

2 x 25 cm widened. 3th axle steering axle. Betweentable: 30 cm.

Dimmensions:

Neck:

L: 4200 mm. W: 2470 mm. H: 1430 mm.

Kingpin height: 1200 mm.

Floor: L: 8800 mm. W: 2500 mm. H: 900 mm.

Tyres: 235/75R17,5 80%.