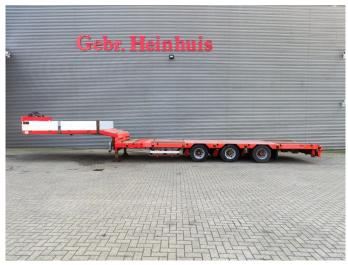

## Beschreibung

Doll S3L.

Year: 1999.

10 tons BPW axles. Weight: 10.300 kg. Load capacity: 31.700 kg. Max weight: 42.000 kg. Kingpin load: 18.000 kg.

Airsuspension.
6 meter extandable.

Allu boards and toolbox on neck.

2 x 25 cm widened. 3th axle steering axle. Betweentable: 30 cm.

Dimmensions:

Neck:

L: 4200 mm. W: 2470 mm. H: 1430 mm.

Kingpin height: 1200 mm.

Floor: L: 8800 mm. W: 2500 mm. H: 900 mm.

Tyres: 235/75R17,5 80%.