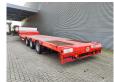

## Beschreibung

Doll S3L.

Year: 1999.

10 tons BPW axles. Weight: 10.300 kg. Load capacity: 31.700 kg. Max weight: 42.000 kg. Kingpin load: 18.000 kg.

Airsuspension.
6 meter extandable.

Allu boards and toolbox on neck.

2 x 25 cm widened. 3th axle steering axle. Betweentable: 30 cm.

Dimmensions:

Neck:

L: 4200 mm. W: 2470 mm. H: 1430 mm.

Kingpin height: 1200 mm.

Floor: L: 8800 mm. W: 2500 mm. H: 900 mm.

Tyres: 235/75R17,5 80%.