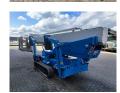

## Teupen Leo 30 T

## **Beschreibung**

Teupen Leo 30 T.

Year: 2008. Hours: 6123. Weight: 4220 kg. CE machine.

Max capacity basket: 200 kg / 2 persons + 40 kg.

Max lateral force: 400 N. 230 V 50 Hz 16 A.

Max permitted tilt: 1 degree.

4 point outriggers. Rotated basket. Non marking tracks. Widened UC. Diesel.

Electrical function in basket.

ID NR: 237.

The General Terms and Conditions of Heinhuis are applicable to all adverts, offers and quotations by Heinhuis, all agreements entered into by Heinhuis and the negotiations preceding them. By any form of response you accept the applicability of the General Terms and Conditions of Heinhuis and you declare that you have taken note of these General Terms and Conditions. Our prices are export netto prices.