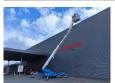

## Teupen Leo 30 T

## **Beschreibung**

Teupen Leo 30 T.

Year: 2008. Hours: 6123. Weight: 4220 kg. CE machine.

Max capacity basket: 200 kg / 2 persons + 40 kg.

Max lateral force: 400 N. 230 V 50 Hz 16 A.

Max permitted tilt: 1 degree.

4 point outriggers. Rotated basket. Non marking tracks. Widened UC. Diesel.

Electrical function in basket.

ID NR: 237.

The General Terms and Conditions of Heinhuis are applicable to all adverts, offers and quotations by Heinhuis, all agreements entered into by Heinhuis and the negotiations preceding them. By any form of response you accept the applicability of the General Terms and Conditions of Heinhuis and you declare that you have taken note of these General Terms and Conditions. Our prices are export netto prices.