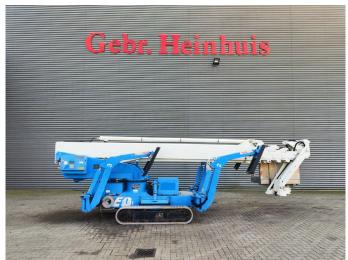

## Teupen Leo 30 T

## **Beschreibung**

Teupen Leo 30 T.

Year: 2008. Hours: 6123. Weight: 4220 kg. CE machine.

Max capacity basket: 200 kg / 2 persons + 40 kg.

Max lateral force: 400 N. 230 V 50 Hz 16 A.

Max permitted tilt: 1 degree.

4 point outriggers. Rotated basket. Non marking tracks. Widened UC. Diesel.

Electrical function in basket.

ID NR: 237.

The General Terms and Conditions of Heinhuis are applicable to all adverts, offers and quotations by Heinhuis, all agreements entered into by Heinhuis and the negotiations preceding them. By any form of response you accept the applicability of the General Terms and Conditions of Heinhuis and you declare that you have taken note of these General Terms and Conditions. Our prices are export netto prices.