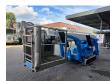

## Teupen Leo 30 T

## **Beschreibung**

Teupen Leo 30 T.

Year: 2008. Hours: 6123. Weight: 4220 kg. CE machine.

Max capacity basket: 200 kg / 2 persons + 40 kg.

Max lateral force: 400 N. 230 V 50 Hz 16 A.

Max permitted tilt: 1 degree.

4 point outriggers. Rotated basket. Non marking tracks. Widened UC. Diesel.

Electrical function in basket.

ID NR: 237.

The General Terms and Conditions of Heinhuis are applicable to all adverts, offers and quotations by Heinhuis, all agreements entered into by Heinhuis and the negotiations preceding them. By any form of response you accept the applicability of the General Terms and Conditions of Heinhuis and you declare that you have taken note of these General Terms and Conditions. Our prices are export netto prices.