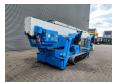

## Teupen Leo 30 T

## **Beschreibung**

Teupen Leo 30 T.

Year: 2008. Hours: 6123. Weight: 4220 kg. CE machine.

Max capacity basket: 200 kg / 2 persons + 40 kg.

Max lateral force: 400 N. 230 V 50 Hz 16 A.

Max permitted tilt: 1 degree.

4 point outriggers. Rotated basket. Non marking tracks. Widened UC. Diesel.

Electrical function in basket.

ID NR: 237.

The General Terms and Conditions of Heinhuis are applicable to all adverts, offers and quotations by Heinhuis, all agreements entered into by Heinhuis and the negotiations preceding them. By any form of response you accept the applicability of the General Terms and Conditions of Heinhuis and you declare that you have taken note of these General Terms and Conditions. Our prices are export netto prices.