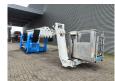

## Teupen Leo 30 T

## **Beschreibung**

Teupen Leo 30 T.

Year: 2008. Hours: 6123. Weight: 4220 kg. CE machine.

Max capacity basket: 200 kg / 2 persons + 40 kg.

Max lateral force: 400 N. 230 V 50 Hz 16 A.

Max permitted tilt: 1 degree.

4 point outriggers. Rotated basket. Non marking tracks. Widened UC. Diesel.

Electrical function in basket.

ID NR: 237.

The General Terms and Conditions of Heinhuis are applicable to all adverts, offers and quotations by Heinhuis, all agreements entered into by Heinhuis and the negotiations preceding them. By any form of response you accept the applicability of the General Terms and Conditions of Heinhuis and you declare that you have taken note of these General Terms and Conditions. Our prices are export netto prices.