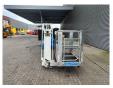

## Teupen Leo 30 T

## **Beschreibung**

Teupen Leo 30 T.

Year: 2008. Hours: 6123. Weight: 4220 kg. CE machine.

Max capacity basket: 200 kg / 2 persons + 40 kg.

Max lateral force: 400 N. 230 V 50 Hz 16 A.

Max permitted tilt: 1 degree.

4 point outriggers. Rotated basket. Non marking tracks. Widened UC. Diesel.

Electrical function in basket.

ID NR: 237.

The General Terms and Conditions of Heinhuis are applicable to all adverts, offers and quotations by Heinhuis, all agreements entered into by Heinhuis and the negotiations preceding them. By any form of response you accept the applicability of the General Terms and Conditions of Heinhuis and you declare that you have taken note of these General Terms and Conditions. Our prices are export netto prices.