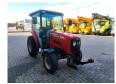

## **Beschreibung**

Massey Furguson iseki 1547.

Year: 2015. Hours: 2028. Weight: 1845 kg.

Max weight: 2520-3350 kg.

Axle load: 1: 870-1350 kg. 2: 1650-2000 kg. CE machine. Closed cabin. Hydrostatic.

Fronthef + hydraulic on the front.

Backhef + PTO on the back + hydraulic on the back.

Tyres:

Front: 212/80D15 30%. Rear: 355/80D2070%.

German machine with german registration papers!

ID NR: 288.

The General Terms and Conditions of Heinhuis are applicable to all adverts, offers and quotations by Heinhuis, all agreements entered into by Heinhuis and the negotiations preceding them. By any form of response you accept the applicability of the General Terms and Conditions of Heinhuis and you declare that you have taken note of these General Terms and Conditions. Our prices are export netto prices.