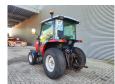

## Massey Ferguson Iseki 1547

## **Beschreibung**

Massey Furguson iseki 1547.

Year: 2015. Hours: 2028. Weight: 1845 kg.

Max weight: 2520-3350 kg.

Axle load: 1: 870-1350 kg. 2: 1650-2000 kg. CE machine. Closed cabin. Hydrostatic.

Fronthef + hydraulic on the front.

Backhef + PTO on the back + hydraulic on the back.

Tyres:

Front: 212/80D15 30%. Rear: 355/80D2070%.

German machine with german registration papers!

ID NR: 288.

The General Terms and Conditions of Heinhuis are applicable to all adverts, offers and quotations by Heinhuis, all agreements entered into by Heinhuis and the negotiations preceding them. By any form of response you accept the applicability of the General Terms and Conditions of Heinhuis and you declare that you have taken note of these General Terms and Conditions. Our prices are export netto prices.