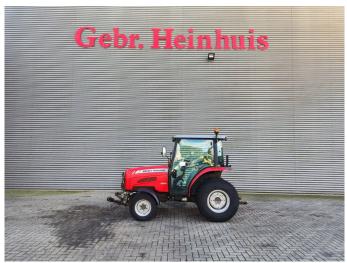

## Massey Ferguson Iseki 1547

## **Beschreibung**

Massey Furguson iseki 1547.

Year: 2015. Hours: 2028. Weight: 1845 kg.

Max weight: 2520-3350 kg.

Axle load: 1: 870-1350 kg. 2: 1650-2000 kg. CE machine. Closed cabin. Hydrostatic.

Fronthef + hydraulic on the front.

Backhef + PTO on the back + hydraulic on the back.

Tyres:

Front: 212/80D15 30%. Rear: 355/80D2070%.

German machine with german registration papers!

ID NR: 288.

The General Terms and Conditions of Heinhuis are applicable to all adverts, offers and quotations by Heinhuis, all agreements entered into by Heinhuis and the negotiations preceding them. By any form of response you accept the applicability of the General Terms and Conditions of Heinhuis and you declare that you have taken note of these General Terms and Conditions. Our prices are export netto prices.