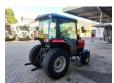

## **Beschreibung**

Massey Furguson iseki 1547.

Year: 2015. Hours: 2028. Weight: 1845 kg.

Max weight: 2520-3350 kg.

Axle load: 1: 870-1350 kg. 2: 1650-2000 kg. CE machine. Closed cabin. Hydrostatic.

Fronthef + hydraulic on the front.

Backhef + PTO on the back + hydraulic on the back.

Tyres:

Front: 212/80D15 30%. Rear: 355/80D2070%.

German machine with german registration papers!

ID NR: 288.

The General Terms and Conditions of Heinhuis are applicable to all adverts, offers and quotations by Heinhuis, all agreements entered into by Heinhuis and the negotiations preceding them. By any form of response you accept the applicability of the General Terms and Conditions of Heinhuis and you declare that you have taken note of these General Terms and Conditions. Our prices are export netto prices.