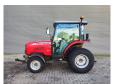

## Massey Ferguson Iseki 1547

## **Beschreibung**

Massey Furguson iseki 1547.

Year: 2015. Hours: 2028. Weight: 1845 kg.

Max weight: 2520-3350 kg.

Axle load: 1: 870-1350 kg. 2: 1650-2000 kg. CE machine. Closed cabin. Hydrostatic.

Fronthef + hydraulic on the front.

Backhef + PTO on the back + hydraulic on the back.

Tyres:

Front: 212/80D15 30%. Rear: 355/80D2070%.

German machine with german registration papers!

ID NR: 288.

The General Terms and Conditions of Heinhuis are applicable to all adverts, offers and quotations by Heinhuis, all agreements entered into by Heinhuis and the negotiations preceding them. By any form of response you accept the applicability of the General Terms and Conditions of Heinhuis and you declare that you have taken note of these General Terms and Conditions. Our prices are export netto prices.