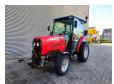

## Massey Ferguson Iseki 1547

## **Beschreibung**

Massey Furguson iseki 1547.

Year: 2015. Hours: 2028. Weight: 1845 kg.

Max weight: 2520-3350 kg.

Axle load: 1: 870-1350 kg. 2: 1650-2000 kg. CE machine. Closed cabin. Hydrostatic.

Fronthef + hydraulic on the front.

Backhef + PTO on the back + hydraulic on the back.

Tyres:

Front: 212/80D15 30%. Rear: 355/80D2070%.

German machine with german registration papers!

ID NR: 288.

The General Terms and Conditions of Heinhuis are applicable to all adverts, offers and quotations by Heinhuis, all agreements entered into by Heinhuis and the negotiations preceding them. By any form of response you accept the applicability of the General Terms and Conditions of Heinhuis and you declare that you have taken note of these General Terms and Conditions. Our prices are export netto prices.