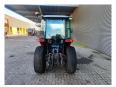

## **Beschreibung**

Massey Furguson iseki 1547.

Year: 2015. Hours: 2028. Weight: 1845 kg.

Max weight: 2520-3350 kg.

Axle load: 1: 870-1350 kg. 2: 1650-2000 kg. CE machine. Closed cabin. Hydrostatic.

Fronthef + hydraulic on the front.

Backhef + PTO on the back + hydraulic on the back.

Tyres:

Front: 212/80D15 30%. Rear: 355/80D2070%.

German machine with german registration papers!

ID NR: 288.

The General Terms and Conditions of Heinhuis are applicable to all adverts, offers and quotations by Heinhuis, all agreements entered into by Heinhuis and the negotiations preceding them. By any form of response you accept the applicability of the General Terms and Conditions of Heinhuis and you declare that you have taken note of these General Terms and Conditions. Our prices are export netto prices.