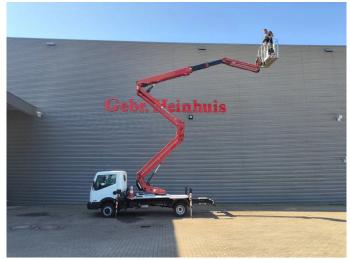

## Hinowa Orchidea Lift 21.11 Nissan Cabstar 35.13

## **Beschreibung**

Nissan Cabstar 35.13.

Year: 2011.

Milage: 43.478 km. Manual gearbox 5 gears.

Weight: 3425 kg. Max weight: 3500 kg.

Axle load: 1: 1750 kg. 2: 2200 kg. Radio CD. 3 Persons.

Electrical operated windows. Wheelbase: 3350 mm. Tyres: 195/70R15 80%. Hinowa Orchidea Lift 21.11.

Year: 2010.

Hours: 3204.

Max capacity basket: 200 kg / 2 persons + 40 kg.

Max wind speed: 12,5 m/s. Max lateral force: 400 N. Max permitted tilt: 1 degree.

4 point outriggers. Rotated basket.

Max working height: 21 meter. Max outreach: 10.4 meter.