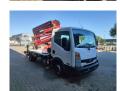

## Hinowa Orchidea Lift 21.11 Nissan Cabstar 35.13

## **Beschreibung**

Nissan Cabstar 35.13.

Year: 2011.

Milage: 43.478 km. Manual gearbox 5 gears.

Weight: 3425 kg. Max weight: 3500 kg.

Axle load: 1: 1750 kg. 2: 2200 kg. Radio CD. 3 Persons.

Electrical operated windows. Wheelbase: 3350 mm. Tyres: 195/70R15 80%. Hinowa Orchidea Lift 21.11.

Year: 2010.

Hours: 3204.

Max capacity basket: 200 kg / 2 persons + 40 kg.

Max wind speed: 12,5 m/s. Max lateral force: 400 N. Max permitted tilt: 1 degree.

4 point outriggers. Rotated basket.

Max working height: 21 meter. Max outreach: 10.4 meter.