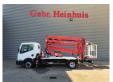

## Hinowa Orchidea Lift 21.11 Nissan Cabstar 35.13

## **Beschreibung**

Nissan Cabstar 35.13.

Year: 2011.

Milage: 43.478 km. Manual gearbox 5 gears.

Weight: 3425 kg. Max weight: 3500 kg.

Axle load: 1: 1750 kg. 2: 2200 kg. Radio CD. 3 Persons.

Electrical operated windows. Wheelbase: 3350 mm. Tyres: 195/70R15 80%. Hinowa Orchidea Lift 21.11.

Year: 2010.

Hours: 3204.

Max capacity basket: 200 kg / 2 persons + 40 kg.

Max wind speed: 12,5 m/s. Max lateral force: 400 N. Max permitted tilt: 1 degree.

4 point outriggers. Rotated basket.

Max working height: 21 meter. Max outreach: 10.4 meter.