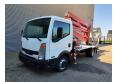

## Hinowa Orchidea Lift 21.11 Nissan Cabstar 35.13

## **Beschreibung**

Nissan Cabstar 35.13.

Year: 2011.

Milage: 43.478 km. Manual gearbox 5 gears.

Weight: 3425 kg. Max weight: 3500 kg.

Axle load: 1: 1750 kg. 2: 2200 kg. Radio CD. 3 Persons.

Electrical operated windows. Wheelbase: 3350 mm. Tyres: 195/70R15 80%. Hinowa Orchidea Lift 21.11.

Year: 2010.

Hours: 3204.

Max capacity basket: 200 kg / 2 persons + 40 kg.

Max wind speed: 12,5 m/s. Max lateral force: 400 N. Max permitted tilt: 1 degree.

4 point outriggers. Rotated basket.

Max working height: 21 meter. Max outreach: 10.4 meter.