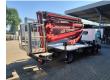

## Hinowa Orchidea Lift 21.11 Nissan Cabstar 35.13

## **Beschreibung**

Nissan Cabstar 35.13.

Year: 2011.

Milage: 43.478 km. Manual gearbox 5 gears.

Weight: 3425 kg. Max weight: 3500 kg.

Axle load: 1: 1750 kg. 2: 2200 kg. Radio CD. 3 Persons.

Electrical operated windows. Wheelbase: 3350 mm. Tyres: 195/70R15 80%. Hinowa Orchidea Lift 21.11.

Year: 2010.

Hours: 3204.

Max capacity basket: 200 kg / 2 persons + 40 kg.

Max wind speed: 12,5 m/s. Max lateral force: 400 N. Max permitted tilt: 1 degree.

4 point outriggers. Rotated basket.

Max working height: 21 meter. Max outreach: 10.4 meter.