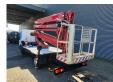

## Hinowa Orchidea Lift 21.11 Nissan Cabstar 35.13

## **Beschreibung**

Nissan Cabstar 35.13.

Year: 2011.

Milage: 43.478 km. Manual gearbox 5 gears.

Weight: 3425 kg. Max weight: 3500 kg.

Axle load: 1: 1750 kg. 2: 2200 kg. Radio CD. 3 Persons.

Electrical operated windows. Wheelbase: 3350 mm. Tyres: 195/70R15 80%. Hinowa Orchidea Lift 21.11.

Year: 2010.

Hours: 3204.

Max capacity basket: 200 kg / 2 persons + 40 kg.

Max wind speed: 12,5 m/s. Max lateral force: 400 N. Max permitted tilt: 1 degree.

4 point outriggers. Rotated basket.

Max working height: 21 meter. Max outreach: 10.4 meter.