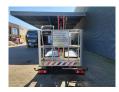

## Hinowa Orchidea Lift 21.11 Nissan Cabstar 35.13

## **Beschreibung**

Nissan Cabstar 35.13.

Year: 2011.

Milage: 43.478 km. Manual gearbox 5 gears.

Weight: 3425 kg. Max weight: 3500 kg.

Axle load: 1: 1750 kg. 2: 2200 kg. Radio CD. 3 Persons.

Electrical operated windows. Wheelbase: 3350 mm. Tyres: 195/70R15 80%. Hinowa Orchidea Lift 21.11.

Year: 2010.

Hours: 3204.

Max capacity basket: 200 kg / 2 persons + 40 kg.

Max wind speed: 12,5 m/s. Max lateral force: 400 N. Max permitted tilt: 1 degree.

4 point outriggers. Rotated basket.

Max working height: 21 meter. Max outreach: 10.4 meter.