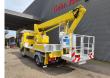

## Mercedes-Benz 4x2 Wumag WT 170

## **Beschreibung**

Mercedes benz Atego 816 4x2.

Year: 2007. Milage: 34.972 km. Manual gearbox 6 gears. Max weight: 7490 kg.

Axle load: 1: 3400 kg. 2: 4600 kg. Euro 4 Ad Blue. 2 persons. Radio CD. Analog tacho.

Wheelbase: 3500 mm. Tyres: 215/75R17,5 90%.

Wumag WT 170. Year: 2007.

Max capacity basket: 280 kg / 2 persons + 120 kg.

Max lateral force: 400 N.

210 Bar.

Max wind speed: 12,5 m/s.

Rotated basket.

Electrical function in basket. 4 point vertical outriggers. Max working height: 17 meter. Max outreach: 11.7 meter. Max rotation: 480 degree.