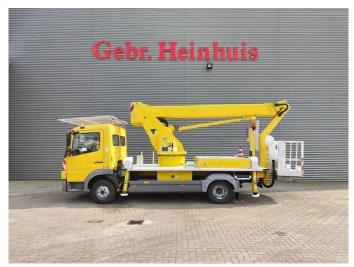

## Mercedes-Benz 4x2 Wumag WT 170

## **Beschreibung**

Mercedes benz Atego 816 4x2.

Year: 2007. Milage: 34.972 km. Manual gearbox 6 gears. Max weight: 7490 kg.

Axle load: 1: 3400 kg. 2: 4600 kg. Euro 4 Ad Blue. 2 persons. Radio CD. Analog tacho.

Wheelbase: 3500 mm. Tyres: 215/75R17,5 90%.

Wumag WT 170. Year: 2007.

Max capacity basket: 280 kg / 2 persons + 120 kg.

Max lateral force: 400 N.

210 Bar.

Max wind speed: 12,5 m/s.

Rotated basket.

Electrical function in basket. 4 point vertical outriggers. Max working height: 17 meter. Max outreach: 11.7 meter. Max rotation: 480 degree.