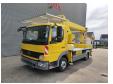

## Mercedes-Benz 4x2 Wumag WT 170

## **Beschreibung**

Mercedes benz Atego 816 4x2.

Year: 2007. Milage: 34.972 km. Manual gearbox 6 gears. Max weight: 7490 kg.

Axle load: 1: 3400 kg. 2: 4600 kg. Euro 4 Ad Blue. 2 persons. Radio CD. Analog tacho.

Wheelbase: 3500 mm. Tyres: 215/75R17,5 90%.

Wumag WT 170. Year: 2007.

Max capacity basket: 280 kg / 2 persons + 120 kg.

Max lateral force: 400 N.

210 Bar.

Max wind speed: 12,5 m/s.

Rotated basket.

Electrical function in basket. 4 point vertical outriggers. Max working height: 17 meter. Max outreach: 11.7 meter. Max rotation: 480 degree.