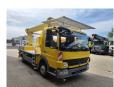

## Mercedes-Benz 4x2 Wumag WT 170

## **Beschreibung**

Mercedes benz Atego 816 4x2.

Year: 2007. Milage: 34.972 km. Manual gearbox 6 gears. Max weight: 7490 kg.

Axle load: 1: 3400 kg. 2: 4600 kg. Euro 4 Ad Blue. 2 persons. Radio CD. Analog tacho.

Wheelbase: 3500 mm. Tyres: 215/75R17,5 90%.

Wumag WT 170. Year: 2007.

Max capacity basket: 280 kg / 2 persons + 120 kg.

Max lateral force: 400 N.

210 Bar.

Max wind speed: 12,5 m/s.

Rotated basket.

Electrical function in basket. 4 point vertical outriggers. Max working height: 17 meter. Max outreach: 11.7 meter. Max rotation: 480 degree.