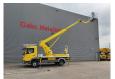

## Mercedes-Benz 4x2 Wumag WT 170

## **Beschreibung**

Mercedes benz Atego 816 4x2.

Year: 2007. Milage: 34.972 km. Manual gearbox 6 gears. Max weight: 7490 kg.

Axle load: 1: 3400 kg. 2: 4600 kg. Euro 4 Ad Blue. 2 persons. Radio CD. Analog tacho.

Wheelbase: 3500 mm. Tyres: 215/75R17,5 90%.

Wumag WT 170. Year: 2007.

Max capacity basket: 280 kg / 2 persons + 120 kg.

Max lateral force: 400 N.

210 Bar.

Max wind speed: 12,5 m/s.

Rotated basket.

Electrical function in basket. 4 point vertical outriggers. Max working height: 17 meter. Max outreach: 11.7 meter. Max rotation: 480 degree.