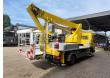

## Mercedes-Benz 4x2 Wumag WT 170

## **Beschreibung**

Mercedes benz Atego 816 4x2.

Year: 2007. Milage: 34.972 km. Manual gearbox 6 gears. Max weight: 7490 kg.

Axle load: 1: 3400 kg. 2: 4600 kg. Euro 4 Ad Blue. 2 persons. Radio CD. Analog tacho.

Wheelbase: 3500 mm. Tyres: 215/75R17,5 90%.

Wumag WT 170. Year: 2007.

Max capacity basket: 280 kg / 2 persons + 120 kg.

Max lateral force: 400 N.

210 Bar.

Max wind speed: 12,5 m/s.

Rotated basket.

Electrical function in basket. 4 point vertical outriggers. Max working height: 17 meter. Max outreach: 11.7 meter. Max rotation: 480 degree.