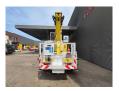

## Mercedes-Benz 4x2 Wumag WT 170

## **Beschreibung**

Mercedes benz Atego 816 4x2.

Year: 2007. Milage: 34.972 km. Manual gearbox 6 gears. Max weight: 7490 kg.

Axle load: 1: 3400 kg. 2: 4600 kg. Euro 4 Ad Blue. 2 persons. Radio CD. Analog tacho.

Wheelbase: 3500 mm. Tyres: 215/75R17,5 90%.

Wumag WT 170. Year: 2007.

Max capacity basket: 280 kg / 2 persons + 120 kg.

Max lateral force: 400 N.

210 Bar.

Max wind speed: 12,5 m/s.

Rotated basket.

Electrical function in basket. 4 point vertical outriggers. Max working height: 17 meter. Max outreach: 11.7 meter. Max rotation: 480 degree.