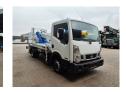

## Multitel HX200 Nissan Cabstar 35.13 NT400

## **Beschreibung**

Nissan Cabstar 35.13 NT400.

Year: 2019. Milage: 38.212 km. Manual gearbox 6 gears. Weight: 3350 kg. Max weight: 3500 kg.

Axle load: 1: 1750 kg. 2: 2200 kg. 3 Persons.

Electrical operated windows.

Ad Blue.

Tyres: 195/70R15 80%.

Multitel HX200. Year: 2019. Hours: 4427.

Max capacity basket: 225 kg / 2 persons + 65 kg.

Max wind speed: 12,5 m/s. Max permitted tilt: 1 degree. Max lateral force: 400 N. Max working height: 20 meter. Max outreach: 8.4 meter. 4 point outriggers.