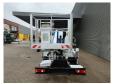

## Multitel HX200 Nissan Cabstar 35.13 NT400

## **Beschreibung**

Nissan Cabstar 35.13 NT400.

Year: 2019. Milage: 38.212 km. Manual gearbox 6 gears. Weight: 3350 kg. Max weight: 3500 kg.

Axle load: 1: 1750 kg. 2: 2200 kg. 3 Persons.

Electrical operated windows.

Ad Blue.

Tyres: 195/70R15 80%.

Multitel HX200. Year: 2019. Hours: 4427.

Max capacity basket: 225 kg / 2 persons + 65 kg.

Max wind speed: 12,5 m/s. Max permitted tilt: 1 degree. Max lateral force: 400 N. Max working height: 20 meter. Max outreach: 8.4 meter. 4 point outriggers.