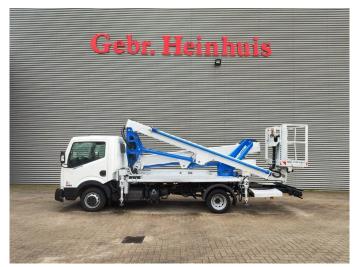

## Multitel HX200 Nissan Cabstar 35.13 NT400

## **Beschreibung**

Nissan Cabstar 35.13 NT400.

Year: 2019. Milage: 38.212 km. Manual gearbox 6 gears. Weight: 3350 kg. Max weight: 3500 kg.

Axle load: 1: 1750 kg. 2: 2200 kg. 3 Persons.

Electrical operated windows.

Ad Blue.

Tyres: 195/70R15 80%.

Multitel HX200. Year: 2019. Hours: 4427.

Max capacity basket: 225 kg / 2 persons + 65 kg.

Max wind speed: 12,5 m/s. Max permitted tilt: 1 degree. Max lateral force: 400 N. Max working height: 20 meter. Max outreach: 8.4 meter. 4 point outriggers.

4 point outriggers. Rotated basket.

Electrical function in basket.

ID NR: 505.

The General Terms and Conditions of Heinhuis are applicable to all adverts, offers and quotations by Heinhuis, all agreements entered into by Heinhuis and the negotiations preceding them. By any form of response you accept the applicability of the General Terms and Conditions of Heinhuis and you declare that you have taken note of these General Terms and Conditions. Our prices are export netto prices.