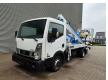

## Multitel HX200 Nissan Cabstar 35.13 NT400

## **Beschreibung**

Nissan Cabstar 35.13 NT400.

Year: 2019. Milage: 38.212 km. Manual gearbox 6 gears. Weight: 3350 kg. Max weight: 3500 kg.

Axle load: 1: 1750 kg. 2: 2200 kg. 3 Persons.

Electrical operated windows.

Ad Blue.

Tyres: 195/70R15 80%.

Multitel HX200. Year: 2019. Hours: 4427.

Max capacity basket: 225 kg / 2 persons + 65 kg.

Max wind speed: 12,5 m/s. Max permitted tilt: 1 degree. Max lateral force: 400 N. Max working height: 20 meter. Max outreach: 8.4 meter. 4 point outriggers.