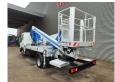

## Multitel HX200 Nissan Cabstar 35.13 NT400

Ad Blue.

Tyres: 195/70R15 80%.

Multitel HX200. Year: 2019. Hours: 4427.

Max capacity basket: 225 kg / 2 persons + 65 kg.

Max wind speed: 12,5 m/s. Max permitted tilt: 1 degree. Max lateral force: 400 N. Max working height: 20 meter. Max outreach: 8.4 meter. 4 point outriggers.

4 point outriggers. Rotated basket.

Electrical function in basket.

ID NR: 505.

The General Terms and Conditions of Heinhuis are applicable to all adverts, offers and quotations by Heinhuis, all agreements entered into by Heinhuis and the negotiations preceding them. By any form of response you accept the applicability of the General Terms and Conditions of Heinhuis and you declare that you have taken note of these General Terms and Conditions. Our prices are export netto prices.