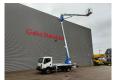

## Multitel HX200 Nissan Cabstar 35.13 NT400

Ad Blue.

Tyres: 195/70R15 80%.

Multitel HX200. Year: 2019. Hours: 4427.

Max capacity basket: 225 kg / 2 persons + 65 kg.

Max wind speed: 12,5 m/s. Max permitted tilt: 1 degree. Max lateral force: 400 N. Max working height: 20 meter. Max outreach: 8.4 meter. 4 point outriggers.

4 point outriggers. Rotated basket.

Electrical function in basket.

ID NR: 505.

The General Terms and Conditions of Heinhuis are applicable to all adverts, offers and quotations by Heinhuis, all agreements entered into by Heinhuis and the negotiations preceding them. By any form of response you accept the applicability of the General Terms and Conditions of Heinhuis and you declare that you have taken note of these General Terms and Conditions. Our prices are export netto prices.