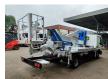

## Multitel HX200 Nissan Cabstar 35.13 NT400

## **Beschreibung**

Nissan Cabstar 35.13 NT400.

Year: 2019. Milage: 38.212 km. Manual gearbox 6 gears. Weight: 3350 kg. Max weight: 3500 kg.

Axle load: 1: 1750 kg. 2: 2200 kg. 3 Persons.

Electrical operated windows.

Ad Blue.

Tyres: 195/70R15 80%.

Multitel HX200. Year: 2019. Hours: 4427.

Max capacity basket: 225 kg / 2 persons + 65 kg.

Max wind speed: 12,5 m/s. Max permitted tilt: 1 degree. Max lateral force: 400 N. Max working height: 20 meter. Max outreach: 8.4 meter. 4 point outriggers.