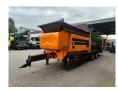

## Doppstadt SM 620 Profi 10x10 mm

## **Beschreibung**

Doppstadt SM 620 Profi.

Year: 2011. Hours: 15.459.

Max weight: 17.000 kg.

CE machine.

8 tons Fortuna axles. 3 point hydr. outriggers.

2 way side belt.

2 way convenyor on the back.

10x10 mm.

Tyres: 435/50R19,5 70%.

ID NR: 75.

The General Terms and Conditions of Heinhuis are applicable to all adverts, offers and quotations by Heinhuis, all agreements entered into by Heinhuis and the negotiations preceding them. By any form of response you accept the applicability of the General Terms and Conditions of Heinhuis and you declare that you have taken note of these General Terms and Conditions. Our prices are export netto prices.