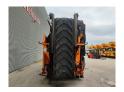

## Doppstadt SM 620 Profi 10x10 mm

## **Beschreibung**

Doppstadt SM 620 Profi.

Year: 2011. Hours: 15.459.

Max weight: 17.000 kg.

CE machine.

8 tons Fortuna axles. 3 point hydr. outriggers.

2 way side belt.

2 way convenyor on the back.

10x10 mm.

Tyres: 435/50R19,5 70%.

ID NR: 75.

The General Terms and Conditions of Heinhuis are applicable to all adverts, offers and quotations by Heinhuis, all agreements entered into by Heinhuis and the negotiations preceding them. By any form of response you accept the applicability of the General Terms and Conditions of Heinhuis and you declare that you have taken note of these General Terms and Conditions. Our prices are export netto prices.