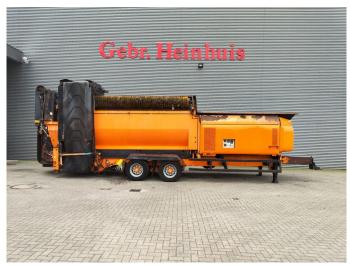

## Doppstadt SM 620 Profi 10x10 mm

## **Beschreibung**

Doppstadt SM 620 Profi.

Year: 2011. Hours: 15.459.

Max weight: 17.000 kg.

CE machine.

8 tons Fortuna axles. 3 point hydr. outriggers.

2 way side belt.

2 way convenyor on the back.

10x10 mm.

Tyres: 435/50R19,5 70%.

ID NR: 75.

The General Terms and Conditions of Heinhuis are applicable to all adverts, offers and quotations by Heinhuis, all agreements entered into by Heinhuis and the negotiations preceding them. By any form of response you accept the applicability of the General Terms and Conditions of Heinhuis and you declare that you have taken note of these General Terms and Conditions. Our prices are export netto prices.