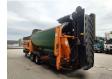

## Doppstadt SM 620 Profi 10x10 mm

## **Beschreibung**

Doppstadt SM 620 Profi.

Year: 2011. Hours: 15.459.

Max weight: 17.000 kg.

CE machine.

8 tons Fortuna axles. 3 point hydr. outriggers.

2 way side belt.

2 way convenyor on the back.

10x10 mm.

Tyres: 435/50R19,5 70%.

ID NR: 75.

The General Terms and Conditions of Heinhuis are applicable to all adverts, offers and quotations by Heinhuis, all agreements entered into by Heinhuis and the negotiations preceding them. By any form of response you accept the applicability of the General Terms and Conditions of Heinhuis and you declare that you have taken note of these General Terms and Conditions. Our prices are export netto prices.