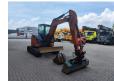

## Hitachi ZX 48 U-5A CCR

## **Beschreibung**

Hitachi ZX 48 U-5A CCR.

Year: 2018.
Hours: 3335.
Weight: 4690 kg.
CE Machine.
28.2 KW.
Blade / Schild.
Knickmatic.
3th and 4th hydr. function.
Airconditioning.
Mech quick hitch.
Sprockets: 90%.
Pads: 100 % New!
2 Buckets.