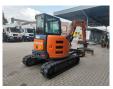

## Hitachi ZX 48 U-5A CCR

## **Beschreibung**

Hitachi ZX 48 U-5A CCR.

Year: 2018.
Hours: 3335.
Weight: 4690 kg.
CE Machine.
28.2 KW.
Blade / Schild.
Knickmatic.
3th and 4th hydr. function.
Airconditioning.
Mech quick hitch.
Sprockets: 90%.
Pads: 100 % New!
2 Buckets.