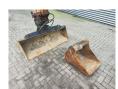

## **Beschreibung**

Hitachi ZX 48 U-5A CCR.

Year: 2018.
Hours: 3335.
Weight: 4690 kg.
CE Machine.
28.2 KW.
Blade / Schild.
Knickmatic.
3th and 4th hydr. function.
Airconditioning.
Mech quick hitch.
Sprockets: 90%.
Pads: 100 % New!
2 Buckets.