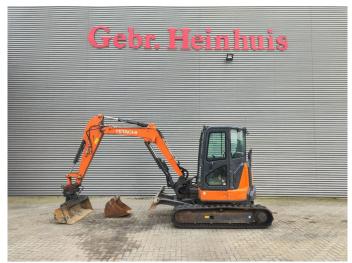

## Hitachi ZX 48 U-5A CCR

## **Beschreibung**

Hitachi ZX 48 U-5A CCR.

Year: 2018.
Hours: 3335.
Weight: 4690 kg.
CE Machine.
28.2 KW.
Blade / Schild.
Knickmatic.
3th and 4th hydr. function.
Airconditioning.
Mech quick hitch.
Sprockets: 90%.
Pads: 100 % New!
2 Buckets.

German Machine!

ID NR: 89.

The General Terms and Conditions of Heinhuis are applicable to all adverts, offers and quotations by Heinhuis, all agreements entered into by Heinhuis and the negotiations preceding them. By any form of response you accept the applicability of the General Terms and Conditions of Heinhuis and you declare that you have taken note of these General Terms and Conditions. Our prices are export netto prices.