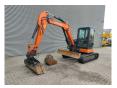

## Hitachi ZX 48 U-5A CCR

## **Beschreibung**

Hitachi ZX 48 U-5A CCR.

Year: 2018.
Hours: 3335.
Weight: 4690 kg.
CE Machine.
28.2 KW.
Blade / Schild.
Knickmatic.
3th and 4th hydr. function.
Airconditioning.
Mech quick hitch.
Sprockets: 90%.
Pads: 100 % New!
2 Buckets.

German Machine!

ID NR: 89.

The General Terms and Conditions of Heinhuis are applicable to all adverts, offers and quotations by Heinhuis, all agreements entered into by Heinhuis and the negotiations preceding them. By any form of response you accept the applicability of the General Terms and Conditions of Heinhuis and you declare that you have taken note of these General Terms and Conditions. Our prices are export netto prices.