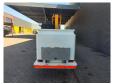

## Versalift ET-32-NFXS Mazda BT-50 4x4

## **Beschreibung**

Mazda BT-50 4x4.

Year: 2008.

Milage: 80.460 km. Manual gearbox 5 gears. Max weight: 3010 kg.

Axle load: 1: 1430 kg. 2: 1850 kg. 2 Persons.

Electrical operated windows and mirrors.

Intergrated radio CD.

Seatheating. Cruise control.

DOHC 16-Valve Direct Injection engine.

Wheelbase: 2900 mm. Tyres: 245/70R16 80%. Versalift ET-32-NFXS.

Year: 2008. Hours: 1840.

Max wind speed: 12,5 m/s. Max lateral force: 200 N. 2 point outriggers.

Max permitted tilt: 2/5 degree. Isolated basket 1000 Volt.

Max capacity basket: 120 kg / 1 person + 40 kg.

Max working height: 10.9 meter.

ID NR: 384.

The General Terms and Conditions of Heinhuis are applicable to all adverts, offers and quotations by Heinhuis, all agreements entered into by Heinhuis and the negotiations preceding them. By any form of response you accept the applicability of the General Terms and Conditions of Heinhuis and you declare that you have taken note of these General Terms and Conditions. Our prices are export netto prices.