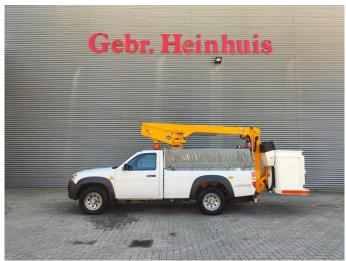

## Versalift ET-32-NFXS Mazda BT-50 4x4

## **Beschreibung**

Mazda BT-50 4x4.

Year: 2008.

Milage: 80.460 km. Manual gearbox 5 gears. Max weight: 3010 kg.

Axle load: 1: 1430 kg. 2: 1850 kg. 2 Persons.

Electrical operated windows and mirrors.

Intergrated radio CD.

Seatheating. Cruise control.

DOHC 16-Valve Direct Injection engine.

Wheelbase: 2900 mm. Tyres: 245/70R16 80%. Versalift ET-32-NFXS.

Year: 2008. Hours: 1840.

Max wind speed: 12,5 m/s. Max lateral force: 200 N. 2 point outriggers.

Max permitted tilt: 2/5 degree. Isolated basket 1000 Volt.

Max capacity basket: 120 kg / 1 person + 40 kg.

Max working height: 10.9 meter.

ID NR: 384.

The General Terms and Conditions of Heinhuis are applicable to all adverts, offers and quotations by Heinhuis, all agreements entered into by Heinhuis and the negotiations preceding them. By any form of response you accept the applicability of the General Terms and Conditions of Heinhuis and you declare that you have taken note of these General Terms and Conditions. Our prices are export netto prices.