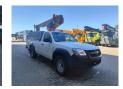

## Versalift ET-32-NFXS Mazda BT-50 4x4

## **Beschreibung**

Mazda BT-50 4x4.

Year: 2008.

Milage: 80.460 km. Manual gearbox 5 gears. Max weight: 3010 kg.

Axle load: 1: 1430 kg. 2: 1850 kg. 2 Persons.

Electrical operated windows and mirrors.

Intergrated radio CD.

Seatheating. Cruise control.

DOHC 16-Valve Direct Injection engine.

Wheelbase: 2900 mm. Tyres: 245/70R16 80%. Versalift ET-32-NFXS.

Year: 2008. Hours: 1840.

Max wind speed: 12,5 m/s. Max lateral force: 200 N. 2 point outriggers.

Max permitted tilt: 2/5 degree. Isolated basket 1000 Volt.

Max capacity basket: 120 kg / 1 person + 40 kg.

Max working height: 10.9 meter.

ID NR: 384.

The General Terms and Conditions of Heinhuis are applicable to all adverts, offers and quotations by Heinhuis, all agreements entered into by Heinhuis and the negotiations preceding them. By any form of response you accept the applicability of the General Terms and Conditions of Heinhuis and you declare that you have taken note of these General Terms and Conditions. Our prices are export netto prices.