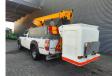

Seatheating. Cruise control.

DOHC 16-Valve Direct Injection engine.

Wheelbase: 2900 mm. Tyres: 245/70R16 80%. Versalift ET-32-NFXS.

Year: 2008. Hours: 1840.

Max wind speed: 12,5 m/s. Max lateral force: 200 N. 2 point outriggers.

Max permitted tilt: 2/5 degree. Isolated basket 1000 Volt.

Max capacity basket: 120 kg / 1 person + 40 kg.

Max working height: 10.9 meter.

ID NR: 384.

The General Terms and Conditions of Heinhuis are applicable to all adverts, offers and quotations by Heinhuis, all agreements entered into by Heinhuis and the negotiations preceding them. By any form of response you accept the applicability of the General Terms and Conditions of Heinhuis and you declare that you have taken note of these General Terms and Conditions. Our prices are export netto prices.