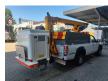

## Versalift ET-32-NFXS Mazda BT-50 4x4

## **Beschreibung**

Mazda BT-50 4x4.

Year: 2008.

Milage: 80.460 km. Manual gearbox 5 gears. Max weight: 3010 kg.

Axle load: 1: 1430 kg. 2: 1850 kg. 2 Persons.

Electrical operated windows and mirrors.

Intergrated radio CD.

Seatheating. Cruise control.

DOHC 16-Valve Direct Injection engine.

Wheelbase: 2900 mm. Tyres: 245/70R16 80%. Versalift ET-32-NFXS.

Year: 2008. Hours: 1840.

Max wind speed: 12,5 m/s. Max lateral force: 200 N. 2 point outriggers.

Max permitted tilt: 2/5 degree. Isolated basket 1000 Volt.

Max capacity basket: 120 kg / 1 person + 40 kg.

Max working height: 10.9 meter.

ID NR: 384.

The General Terms and Conditions of Heinhuis are applicable to all adverts, offers and quotations by Heinhuis, all agreements entered into by Heinhuis and the negotiations preceding them. By any form of response you accept the applicability of the General Terms and Conditions of Heinhuis and you declare that you have taken note of these General Terms and Conditions. Our prices are export netto prices.