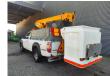

Seatheating. Cruise control.

DOHC 16-Valve Direct Injection engine.

Wheelbase: 2900 mm. Tyres: 245/70R16 80%. Versalift ET-32-NFXS.

Year: 2008. Hours: 1840.

Max wind speed: 12,5 m/s. Max lateral force: 200 N. 2 point outriggers.

Max permitted tilt: 2/5 degree. Isolated basket 1000 Volt.

Max capacity basket: 120 kg / 1 person + 40 kg.

Max working height: 10.9 meter.

ID NR: 384.

The General Terms and Conditions of Heinhuis are applicable to all adverts, offers and quotations by Heinhuis, all agreements entered into by Heinhuis and the negotiations preceding them. By any form of response you accept the applicability of the General Terms and Conditions of Heinhuis and you declare that you have taken note of these General Terms and Conditions. Our prices are export netto prices.