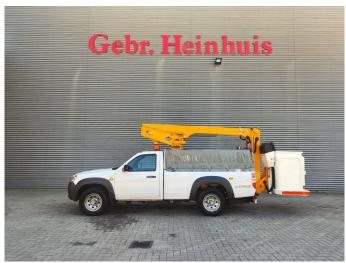

## Mazda BT-50 4x4 Versalift ET-32-NFXS

## **Beschreibung**

Mazda BT-50 4x4.

Year: 2008.

Milage: 80.460 km. Manual gearbox 5 gears. Max weight: 3010 kg.

Axle load: 1: 1430 kg. 2: 1850 kg. 2 Persons.

Electrical operated windows and mirrors.

Intergrated radio CD.

Seatheating. Cruise control.

DOHC 16-Valve Direct Injection engine.

Wheelbase: 2900 mm. Tyres: 245/70R16 80%. Versalift ET-32-NFXS.

Year: 2008. Hours: 1840.

Max wind speed: 12,5 m/s. Max lateral force: 200 N. 2 point outriggers.

Max permitted tilt: 2/5 degree. Isolated basket 1000 Volt.

Max capacity basket: 120 kg / 1 person + 40 kg.

Max working height: 10.9 meter.

ID NR: 384.

The General Terms and Conditions of Heinhuis are applicable to all adverts, offers and quotations by Heinhuis, all agreements entered into by Heinhuis and the negotiations preceding them. By any form of response you accept the applicability of the General Terms and Conditions of Heinhuis and you declare that you have taken note of these General Terms and Conditions. Our prices are export netto prices.