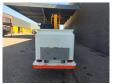

## Mazda BT-50 4x4 Versalift ET-32-NFXS

## **Beschreibung**

Mazda BT-50 4x4.

Year: 2008.

Milage: 80.460 km. Manual gearbox 5 gears. Max weight: 3010 kg.

Axle load: 1: 1430 kg. 2: 1850 kg. 2 Persons.

Electrical operated windows and mirrors.

Intergrated radio CD.

Seatheating. Cruise control.

DOHC 16-Valve Direct Injection engine.

Wheelbase: 2900 mm. Tyres: 245/70R16 80%. Versalift ET-32-NFXS.

Year: 2008. Hours: 1840.

Max wind speed: 12,5 m/s. Max lateral force: 200 N. 2 point outriggers.

Max permitted tilt: 2/5 degree. Isolated basket 1000 Volt.

Max capacity basket: 120 kg / 1 person + 40 kg.

Max working height: 10.9 meter.

ID NR: 384.

The General Terms and Conditions of Heinhuis are applicable to all adverts, offers and quotations by Heinhuis, all agreements entered into by Heinhuis and the negotiations preceding them. By any form of response you accept the applicability of the General Terms and Conditions of Heinhuis and you declare that you have taken note of these General Terms and Conditions. Our prices are export netto prices.