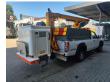

## Mazda BT-50 4x4 Versalift ET-32-NFXS

## **Beschreibung**

Mazda BT-50 4x4.

Year: 2008.

Milage: 80.460 km. Manual gearbox 5 gears. Max weight: 3010 kg.

Axle load: 1: 1430 kg. 2: 1850 kg. 2 Persons.

Electrical operated windows and mirrors.

Intergrated radio CD.

Seatheating. Cruise control.

DOHC 16-Valve Direct Injection engine.

Wheelbase: 2900 mm. Tyres: 245/70R16 80%. Versalift ET-32-NFXS.

Year: 2008. Hours: 1840.

Max wind speed: 12,5 m/s. Max lateral force: 200 N. 2 point outriggers.

Max permitted tilt: 2/5 degree. Isolated basket 1000 Volt.

Max capacity basket: 120 kg / 1 person + 40 kg.

Max working height: 10.9 meter.

ID NR: 384.

The General Terms and Conditions of Heinhuis are applicable to all adverts, offers and quotations by Heinhuis, all agreements entered into by Heinhuis and the negotiations preceding them. By any form of response you accept the applicability of the General Terms and Conditions of Heinhuis and you declare that you have taken note of these General Terms and Conditions. Our prices are export netto prices.