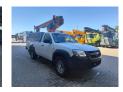

## Mazda BT-50 4x4 Versalift ET-32-NFXS

## **Beschreibung**

Mazda BT-50 4x4.

Year: 2008.

Milage: 80.460 km. Manual gearbox 5 gears. Max weight: 3010 kg.

Axle load: 1: 1430 kg. 2: 1850 kg. 2 Persons.

Electrical operated windows and mirrors.

Intergrated radio CD.

Seatheating. Cruise control.

DOHC 16-Valve Direct Injection engine.

Wheelbase: 2900 mm. Tyres: 245/70R16 80%. Versalift ET-32-NFXS.

Year: 2008. Hours: 1840.

Max wind speed: 12,5 m/s. Max lateral force: 200 N. 2 point outriggers.

Max permitted tilt: 2/5 degree. Isolated basket 1000 Volt.

Max capacity basket: 120 kg / 1 person + 40 kg.

Max working height: 10.9 meter.

ID NR: 384.

The General Terms and Conditions of Heinhuis are applicable to all adverts, offers and quotations by Heinhuis, all agreements entered into by Heinhuis and the negotiations preceding them. By any form of response you accept the applicability of the General Terms and Conditions of Heinhuis and you declare that you have taken note of these General Terms and Conditions. Our prices are export netto prices.