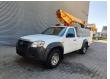

## **Beschreibung**

Mazda BT-50 4x4.

Year: 2008.

Milage: 80.460 km. Manual gearbox 5 gears. Max weight: 3010 kg.

Axle load: 1: 1430 kg. 2: 1850 kg. 2 Persons.

Electrical operated windows and mirrors.

Intergrated radio CD.

Seatheating. Cruise control.

DOHC 16-Valve Direct Injection engine.

Wheelbase: 2900 mm. Tyres: 245/70R16 80%. Versalift ET-32-NFXS.

Year: 2008. Hours: 1840.

Max wind speed: 12,5 m/s. Max lateral force: 200 N. 2 point outriggers.