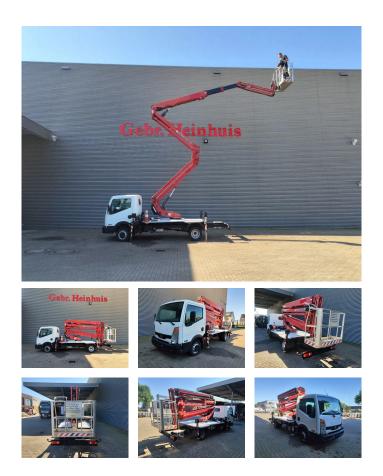

## Nissan Cabstar 35.13 Hinowa Orchidea Lift 21.11

## Beschreibung

Nissan Cabstar 35.13.

Year: 2011. Milage: 43.478 km. Manual gearbox 5 gears. Weight: 3425 kg. Max weight: 3500 kg. Axle load: 1: 1750 kg. 2: 2200 kg. Radio CD. 3 Persons. Electrical operated windows. Wheelbase: 3350 mm. Tyres: 195/70R15 80%. Hinowa Orchidea Lift 21.11. Year: 2010.

Hours: 3204. Max capacity basket: 200 kg / 2 persons + 40 kg. Max wind speed: 12,5 m/s. Max lateral force: 400 N. Max permitted tilt: 1 degree. 4 point outriggers. Rotated basket. Max working height: 21 meter. Max outreach: 10.4 meter.