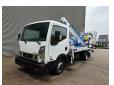

## Nissan Cabstar 35.13 NT400 Multitel HX200

## **Beschreibung**

Nissan Cabstar 35.13 NT400.

Year: 2019. Milage: 38.212 km. Manual gearbox 6 gears. Weight: 3350 kg. Max weight: 3500 kg.

Axle load: 1: 1750 kg. 2: 2200 kg. 3 Persons.

Electrical operated windows.

Ad Blue.

Tyres: 195/70R15 80%.

Multitel HX200. Year: 2019. Hours: 4427.

Max capacity basket: 225 kg / 2 persons + 65 kg.

Max wind speed: 12,5 m/s. Max permitted tilt: 1 degree. Max lateral force: 400 N. Max working height: 20 meter. Max outreach: 8.4 meter. 4 point outriggers.

4 point outriggers. Rotated basket.

Electrical function in basket.

ID NR: 505.

The General Terms and Conditions of Heinhuis are applicable to all adverts, offers and quotations by Heinhuis, all agreements entered into by Heinhuis and the negotiations preceding them. By any form of response you accept the applicability of the General Terms and Conditions of Heinhuis and you declare that you have taken note of these General Terms and Conditions. Our prices are export netto prices.