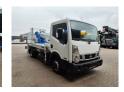

## Nissan Cabstar 35.13 NT400 Multitel HX200

## **Beschreibung**

Nissan Cabstar 35.13 NT400.

Year: 2019. Milage: 38.212 km. Manual gearbox 6 gears. Weight: 3350 kg. Max weight: 3500 kg.

Axle load: 1: 1750 kg. 2: 2200 kg. 3 Persons.

Electrical operated windows.