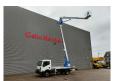

## Nissan Cabstar 35.13 NT400 Multitel HX200

## **Beschreibung**

Nissan Cabstar 35.13 NT400.

Year: 2019. Milage: 38.212 km. Manual gearbox 6 gears. Weight: 3350 kg. Max weight: 3500 kg.

Axle load: 1: 1750 kg. 2: 2200 kg. 3 Persons.

Electrical operated windows.

Ad Blue.

Tyres: 195/70R15 80%.

Multitel HX200. Year: 2019. Hours: 4427.

Max capacity basket: 225 kg / 2 persons + 65 kg.

Max wind speed: 12,5 m/s. Max permitted tilt: 1 degree. Max lateral force: 400 N. Max working height: 20 meter. Max outreach: 8.4 meter. 4 point outriggers.

4 point outriggers. Rotated basket.

Electrical function in basket.

ID NR: 505.

The General Terms and Conditions of Heinhuis are applicable to all adverts, offers and quotations by Heinhuis, all agreements entered into by Heinhuis and the negotiations preceding them. By any form of response you accept the applicability of the General Terms and Conditions of Heinhuis and you declare that you have taken note of these General Terms and Conditions. Our prices are export netto prices.