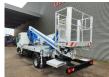

## Nissan Cabstar 35.13 NT400 Multitel HX200

Ad Blue.

Tyres: 195/70R15 80%.

Multitel HX200. Year: 2019. Hours: 4427.

Max capacity basket: 225 kg / 2 persons + 65 kg.

Max wind speed: 12,5 m/s. Max permitted tilt: 1 degree. Max lateral force: 400 N. Max working height: 20 meter. Max outreach: 8.4 meter. 4 point outriggers.

4 point outriggers. Rotated basket.

Electrical function in basket.

ID NR: 505.

The General Terms and Conditions of Heinhuis are applicable to all adverts, offers and quotations by Heinhuis, all agreements entered into by Heinhuis and the negotiations preceding them. By any form of response you accept the applicability of the General Terms and Conditions of Heinhuis and you declare that you have taken note of these General Terms and Conditions. Our prices are export netto prices.