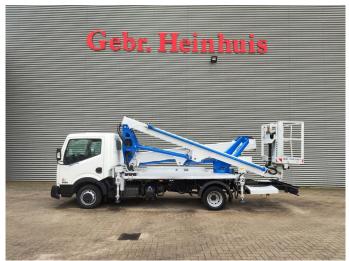

## Nissan Cabstar 35.13 NT400 Multitel HX200

## **Beschreibung**

Nissan Cabstar 35.13 NT400.

Year: 2019. Milage: 38.212 km. Manual gearbox 6 gears. Weight: 3350 kg. Max weight: 3500 kg.

Axle load: 1: 1750 kg. 2: 2200 kg. 3 Persons.

Electrical operated windows.

Ad Blue.

Tyres: 195/70R15 80%.

Multitel HX200. Year: 2019. Hours: 4427.

Max capacity basket: 225 kg / 2 persons + 65 kg.

Max wind speed: 12,5 m/s. Max permitted tilt: 1 degree. Max lateral force: 400 N. Max working height: 20 meter. Max outreach: 8.4 meter. 4 point outriggers.

4 point outriggers. Rotated basket.

Electrical function in basket.

ID NR: 505.

The General Terms and Conditions of Heinhuis are applicable to all adverts, offers and quotations by Heinhuis, all agreements entered into by Heinhuis and the negotiations preceding them. By any form of response you accept the applicability of the General Terms and Conditions of Heinhuis and you declare that you have taken note of these General Terms and Conditions. Our prices are export netto prices.