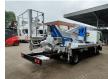

## Nissan Cabstar 35.13 NT400 Multitel HX200

Ad Blue.

Tyres: 195/70R15 80%.

Multitel HX200. Year: 2019. Hours: 4427.

Max capacity basket: 225 kg / 2 persons + 65 kg.

Max wind speed: 12,5 m/s. Max permitted tilt: 1 degree. Max lateral force: 400 N. Max working height: 20 meter. Max outreach: 8.4 meter. 4 point outriggers.

4 point outriggers. Rotated basket.

Electrical function in basket.

ID NR: 505.

The General Terms and Conditions of Heinhuis are applicable to all adverts, offers and quotations by Heinhuis, all agreements entered into by Heinhuis and the negotiations preceding them. By any form of response you accept the applicability of the General Terms and Conditions of Heinhuis and you declare that you have taken note of these General Terms and Conditions. Our prices are export netto prices.