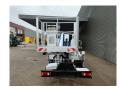

## Nissan Cabstar 35.13 NT400 Multitel HX200

Ad Blue.

Tyres: 195/70R15 80%.

Multitel HX200. Year: 2019. Hours: 4427.

Max capacity basket: 225 kg / 2 persons + 65 kg.

Max wind speed: 12,5 m/s. Max permitted tilt: 1 degree. Max lateral force: 400 N. Max working height: 20 meter. Max outreach: 8.4 meter. 4 point outriggers.

4 point outriggers. Rotated basket.

Electrical function in basket.

ID NR: 505.

The General Terms and Conditions of Heinhuis are applicable to all adverts, offers and quotations by Heinhuis, all agreements entered into by Heinhuis and the negotiations preceding them. By any form of response you accept the applicability of the General Terms and Conditions of Heinhuis and you declare that you have taken note of these General Terms and Conditions. Our prices are export netto prices.