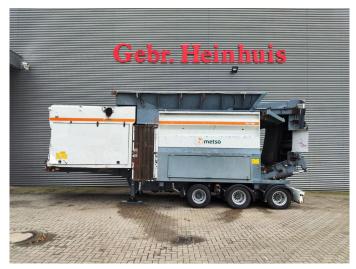

## Metso M&J 4000

#### Beschreibung

Metso M&J 4000.

Year: 2012. Hours: - engine hours: 2685. - shaft hours: 2302. Weight: 33.000 kg. CE machine. 3 way convenyor. 390 KW Mercedes Benz V8 engine.

ID NR: 53.

The General Terms and Conditions of Heinhuis are applicable to all adverts, offers and quotations by Heinhuis, all agreements entered into by Heinhuis and the negotiations preceding them. By any form of response you accept the applicability of the General Terms and Conditions of Heinhuis and you declare that you have taken note of these General Terms and Conditions. Our prices are export netto prices.