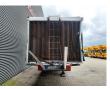

## Metso M&J 4000

#### Beschreibung

Metso M&J 4000.

Year: 2012. Hours: - engine hours: 2685. - shaft hours: 2302. Weight: 33.000 kg. CE machine. 3 way convenyor. 390 KW Mercedes Benz V8 engine.

ID NR: 53.

The General Terms and Conditions of Heinhuis are applicable to all adverts, offers and quotations by Heinhuis, all agreements entered into by Heinhuis and the negotiations preceding them. By any form of response you accept the applicability of the General Terms and Conditions of Heinhuis and you declare that you have taken note of these General Terms and Conditions. Our prices are export netto prices.