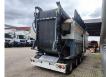

## Metso M&J 4000

#### Beschreibung

Metso M&J 4000.

Year: 2012. Hours: - engine hours: 2685. - shaft hours: 2302. Weight: 33.000 kg. CE machine. 3 way convenyor. 390 KW Mercedes Benz V8 engine.

ID NR: 53.

The General Terms and Conditions of Heinhuis are applicable to all adverts, offers and quotations by Heinhuis, all agreements entered into by Heinhuis and the negotiations preceding them. By any form of response you accept the applicability of the General Terms and Conditions of Heinhuis and you declare that you have taken note of these General Terms and Conditions. Our prices are export netto prices.