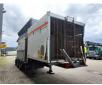

## Metso M&J 4000

#### Beschreibung

Metso M&J 4000.

Year: 2012. Hours: - engine hours: 2685. - shaft hours: 2302. Weight: 33.000 kg. CE machine. 3 way convenyor. 390 KW Mercedes Benz V8 engine.

ID NR: 53.

The General Terms and Conditions of Heinhuis are applicable to all adverts, offers and quotations by Heinhuis, all agreements entered into by Heinhuis and the negotiations preceding them. By any form of response you accept the applicability of the General Terms and Conditions of Heinhuis and you declare that you have taken note of these General Terms and Conditions. Our prices are export netto prices.