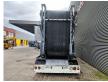

## Metso M&J 4000

#### Beschreibung

Metso M&J 4000.

Year: 2012. Hours: - engine hours: 2685. - shaft hours: 2302. Weight: 33.000 kg. CE machine. 3 way convenyor. 390 KW Mercedes Benz V8 engine.

ID NR: 53.

The General Terms and Conditions of Heinhuis are applicable to all adverts, offers and quotations by Heinhuis, all agreements entered into by Heinhuis and the negotiations preceding them. By any form of response you accept the applicability of the General Terms and Conditions of Heinhuis and you declare that you have taken note of these General Terms and Conditions. Our prices are export netto prices.