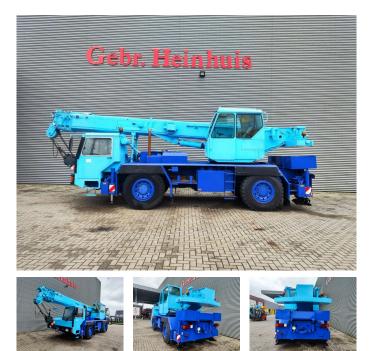

# Liebherr LTM 10325

### Beschreibung

Liebherr LTM 1025.

Year: 1991. Hours: 28.528. Milage: 221.528 km. ZF 6 WG 180 gearbox. Max weight: 24.000 kg. Axle load: 1: 12.000 kg. 2: 12.000 kg. Mercedes benz OM 366 LA engine. 156 KW / 212 HP. Boom lenght: 8.4 - 26.0 meter. 4x4x4. Counterweight: 1.2 + 2.1 Ton. Trailer coupling. Tyres: 445/80R25 90%.

German Crane!

ID NR: 580.

The General Terms and Conditions of Heinhuis are applicable to all adverts, offers and quotations by Heinhuis, all agreements entered into by Heinhuis and the negotiations preceding them. By any form of response you accept the applicability of the General Terms and Conditions of Heinhuis and you declare that you have taken note of these General Terms and Conditions. Our prices are export netto prices.