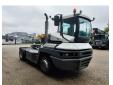

# **Terberg** 4x4

### Beschreibung

Terberg RT 222 4x4.

Year: 2007. Hours: 25.457. G.V.W: 41.000 kg. G.C.W: 140.000 kg. CE Machine. Axle load: 1: 16.000 kg. 2: 25.000 kg. Turntable load: 25.000 kg. Airconditioning. Rotated seat. Hydraulic for trailer. VBG trailer coupling. Tyres: 315/60R22,5 70%.