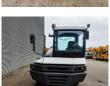

# **Terberg** 4x4

### Beschreibung

Terberg RT 222 4x4.

Year: 2007. Hours: 25.457. G.V.W: 41.000 kg. G.C.W: 140.000 kg. CE Machine. Axle load: 1: 16.000 kg. 2: 25.000 kg. Turntable load: 25.000 kg. Airconditioning. Rotated seat. Hydraulic for trailer. VBG trailer coupling. Tyres: 315/60R22,5 70%.