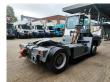

# **Terberg** 4x4

### Beschreibung

Terberg RT 222 4x4.

Year: 2007. Hours: 25.457. G.V.W: 41.000 kg. G.C.W: 140.000 kg. CE Machine. Axle load: 1: 16.000 kg. 2: 25.000 kg. Turntable load: 25.000 kg. Airconditioning. Rotated seat. Hydraulic for trailer. VBG trailer coupling. Tyres: 315/60R22,5 70%.