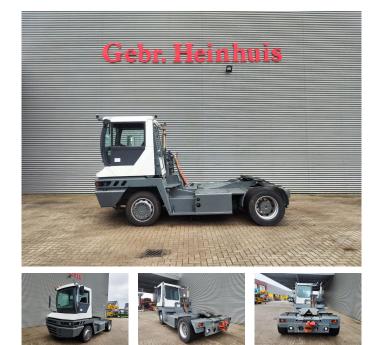

# **Terberg** 4x4

### Beschreibung

Terberg RT 222 4x4.

Year: 2007. Hours: 25.457. G.V.W: 41.000 kg. G.C.W: 140.000 kg. CE Machine. Axle load: 1: 16.000 kg. 2: 25.000 kg. Turntable load: 25.000 kg. Airconditioning. Rotated seat. Hydraulic for trailer. VBG trailer coupling. Tyres: 315/60R22,5 70%.