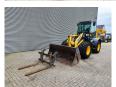

## Komatsu WA 100M-8EO

## **Beschreibung**

Komatsu WA 100M-8EO.

Year: 2020. Hours: 2941.

Max weight: 8600 kg.

Axle load: 1: 4400 kg. 2: 6400 kg. 70 KW. CE Machine. Quick hitch. Radio CD.

3th hydr. function.

20 KMH. Joystick.

Tyres: 460/70R24 80%. 1 Hydr. bucket: 1.05 kub.

1 set forks.

German Machine!

ID NR: 258.

The General Terms and Conditions of Heinhuis are applicable to all adverts, offers and quotations by Heinhuis, all agreements entered into by Heinhuis and the negotiations preceding them. By any form of response you accept the applicability of the General Terms and Conditions of Heinhuis and you declare that you have taken note of these General Terms and Conditions. Our prices are export netto prices.