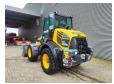

## Komatsu WA 100M-8EO

## **Beschreibung**

Komatsu WA 100M-8EO.

Year: 2020. Hours: 2941.

Max weight: 8600 kg.

Axle load: 1: 4400 kg. 2: 6400 kg. 70 KW. CE Machine. Quick hitch. Radio CD.

3th hydr. function.

20 KMH. Joystick.

Tyres: 460/70R24 80%. 1 Hydr. bucket: 1.05 kub.

1 set forks.

German Machine!

ID NR: 258.

The General Terms and Conditions of Heinhuis are applicable to all adverts, offers and quotations by Heinhuis, all agreements entered into by Heinhuis and the negotiations preceding them. By any form of response you accept the applicability of the General Terms and Conditions of Heinhuis and you declare that you have taken note of these General Terms and Conditions. Our prices are export netto prices.