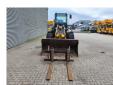

## Komatsu WA 100M-8EO

## **Beschreibung**

Komatsu WA 100M-8EO.

Year: 2020. Hours: 2941.

Max weight: 8600 kg.

Axle load: 1: 4400 kg. 2: 6400 kg. 70 KW. CE Machine. Quick hitch. Radio CD.

3th hydr. function.

20 KMH. Joystick.

Tyres: 460/70R24 80%. 1 Hydr. bucket: 1.05 kub.

1 set forks.

German Machine!

ID NR: 258.

The General Terms and Conditions of Heinhuis are applicable to all adverts, offers and quotations by Heinhuis, all agreements entered into by Heinhuis and the negotiations preceding them. By any form of response you accept the applicability of the General Terms and Conditions of Heinhuis and you declare that you have taken note of these General Terms and Conditions. Our prices are export netto prices.