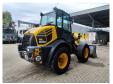

## Komatsu WA 100M-8EO

## **Beschreibung**

Komatsu WA 100M-8EO.

Year: 2020. Hours: 2941.

Max weight: 8600 kg.

Axle load: 1: 4400 kg. 2: 6400 kg. 70 KW. CE Machine. Quick hitch. Radio CD.

3th hydr. function.

20 KMH. Joystick.

Tyres: 460/70R24 80%. 1 Hydr. bucket: 1.05 kub.

1 set forks.

German Machine!

ID NR: 258.

The General Terms and Conditions of Heinhuis are applicable to all adverts, offers and quotations by Heinhuis, all agreements entered into by Heinhuis and the negotiations preceding them. By any form of response you accept the applicability of the General Terms and Conditions of Heinhuis and you declare that you have taken note of these General Terms and Conditions. Our prices are export netto prices.