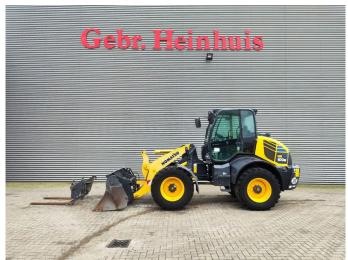

## Komatsu WA 100M-8EO

## **Beschreibung**

Komatsu WA 100M-8EO.

Year: 2020. Hours: 2941.

Max weight: 8600 kg.

Axle load: 1: 4400 kg. 2: 6400 kg. 70 KW. CE Machine. Quick hitch. Radio CD.

3th hydr. function.

20 KMH. Joystick.

Tyres: 460/70R24 80%. 1 Hydr. bucket: 1.05 kub.

1 set forks.

German Machine!

ID NR: 258.

The General Terms and Conditions of Heinhuis are applicable to all adverts, offers and quotations by Heinhuis, all agreements entered into by Heinhuis and the negotiations preceding them. By any form of response you accept the applicability of the General Terms and Conditions of Heinhuis and you declare that you have taken note of these General Terms and Conditions. Our prices are export netto prices.