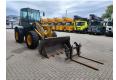

## Komatsu WA 100M-8EO

## **Beschreibung**

Komatsu WA 100M-8EO.

Year: 2020. Hours: 2941.

Max weight: 8600 kg.

Axle load: 1: 4400 kg. 2: 6400 kg. 70 KW. CE Machine. Quick hitch. Radio CD.

3th hydr. function.

20 KMH. Joystick.

Tyres: 460/70R24 80%. 1 Hydr. bucket: 1.05 kub.

1 set forks.

German Machine!

ID NR: 258.

The General Terms and Conditions of Heinhuis are applicable to all adverts, offers and quotations by Heinhuis, all agreements entered into by Heinhuis and the negotiations preceding them. By any form of response you accept the applicability of the General Terms and Conditions of Heinhuis and you declare that you have taken note of these General Terms and Conditions. Our prices are export netto prices.