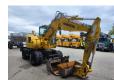

## Komatsu PW 98 MR-10

## **Beschreibung**

Komatsu PW 98 MR-10.

Year: 2020. Hours: 3504.

Max weight: 11.000 kg.

Axle load: 1: 6800 kg. 2: 6000 kg. 51 KW. CE Machine. Verstellausleger. Blade / Schild. Knickmatic. 20 KMH. 4x4x4.

Airconditioning.

Camera.

Tilt (rotator) with quick hitch. 3th, 4th and 5th hydr. functions.

3 Buckets:

- 54x144x37 cm.
- 85x40x43 cm.
- 85x70x55 cm.

Tyres: 8.25-20.

German Machine!

ID NR: 259.

The General Terms and Conditions of Heinhuis are applicable to all adverts, offers and quotations by Heinhuis, all agreements entered into by Heinhuis and the negotiations preceding them. By any form of response you accept the applicability of the General Terms and Conditions of Heinhuis and you declare that you have taken note of these General Terms and Conditions. Our prices are export netto prices.