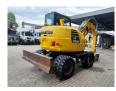

## Komatsu PW 98 MR-10

## **Beschreibung**

Komatsu PW 98 MR-10.

Year: 2020. Hours: 3504.

Max weight: 11.000 kg.

Axle load: 1: 6800 kg. 2: 6000 kg. 51 KW. CE Machine. Verstellausleger. Blade / Schild. Knickmatic. 20 KMH. 4x4x4.

Airconditioning.

Camera.

Tilt (rotator) with quick hitch. 3th, 4th and 5th hydr. functions.

3 Buckets:

- 54x144x37 cm.
- 85x40x43 cm.
- 85x70x55 cm.

Tyres: 8.25-20.

German Machine!

ID NR: 259.

The General Terms and Conditions of Heinhuis are applicable to all adverts, offers and quotations by Heinhuis, all agreements entered into by Heinhuis and the negotiations preceding them. By any form of response you accept the applicability of the General Terms and Conditions of Heinhuis and you declare that you have taken note of these General Terms and Conditions. Our prices are export netto prices.