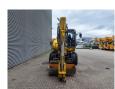

## Komatsu PW 98 MR-10

## **Beschreibung**

Komatsu PW 98 MR-10.

Year: 2020. Hours: 3504.

Max weight: 11.000 kg.

Axle load: 1: 6800 kg. 2: 6000 kg. 51 KW. CE Machine. Verstellausleger. Blade / Schild. Knickmatic. 20 KMH. 4x4x4.

Airconditioning.

Camera.

Tilt (rotator) with quick hitch. 3th, 4th and 5th hydr. functions.

3 Buckets:

- 54x144x37 cm.
- 85x40x43 cm.
- 85x70x55 cm.

Tyres: 8.25-20.

German Machine!

ID NR: 259.

The General Terms and Conditions of Heinhuis are applicable to all adverts, offers and quotations by Heinhuis, all agreements entered into by Heinhuis and the negotiations preceding them. By any form of response you accept the applicability of the General Terms and Conditions of Heinhuis and you declare that you have taken note of these General Terms and Conditions. Our prices are export netto prices.