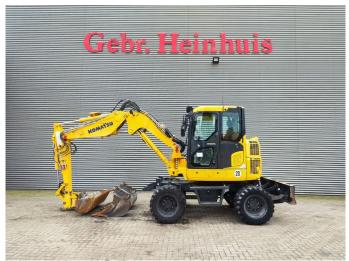

## Komatsu PW 98 MR-10

## **Beschreibung**

Komatsu PW 98 MR-10.

Year: 2020. Hours: 3504.

Max weight: 11.000 kg.

Axle load: 1: 6800 kg. 2: 6000 kg. 51 KW. CE Machine. Verstellausleger. Blade / Schild. Knickmatic. 20 KMH. 4x4x4.

Airconditioning.

Camera.

Tilt (rotator) with quick hitch. 3th, 4th and 5th hydr. functions.

3 Buckets:

- 54x144x37 cm.
- 85x40x43 cm.
- 85x70x55 cm.

Tyres: 8.25-20.

German Machine!

ID NR: 259.

The General Terms and Conditions of Heinhuis are applicable to all adverts, offers and quotations by Heinhuis, all agreements entered into by Heinhuis and the negotiations preceding them. By any form of response you accept the applicability of the General Terms and Conditions of Heinhuis and you declare that you have taken note of these General Terms and Conditions. Our prices are export netto prices.