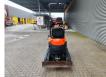

# Kubota U10-3

### Beschreibung

Kubota U10-3.

Year: 2019. Hours: 1247. Weight: 1120 kg. CE Machine. 7.4 KW. Widened UC. Knickmatic. Mech quick hitch. 1 Bucket. 3th hydr. function. UC: 70%.

German Machine!

ID NR: 181.

The General Terms and Conditions of Heinhuis are applicable to all adverts, offers and quotations by Heinhuis, all agreements entered into by Heinhuis and the negotiations preceding them. By any form of response you accept the applicability of the General Terms and Conditions of Heinhuis and you declare that you have taken note of these General Terms and Conditions. Our prices are export netto prices.