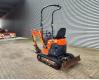

# Kubota U10-3

### Beschreibung

Kubota U10-3.

Year: 2019. Hours: 1247. Weight: 1120 kg. CE Machine. 7.4 KW. Widened UC. Knickmatic. Mech quick hitch. 1 Bucket. 3th hydr. function. UC: 70%.

German Machine!

ID NR: 181.

The General Terms and Conditions of Heinhuis are applicable to all adverts, offers and quotations by Heinhuis, all agreements entered into by Heinhuis and the negotiations preceding them. By any form of response you accept the applicability of the General Terms and Conditions of Heinhuis and you declare that you have taken note of these General Terms and Conditions. Our prices are export netto prices.