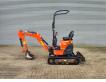

# Kubota U10-3

### Beschreibung

Kubota U10-3.

Year: 2019. Hours: 1247. Weight: 1120 kg. CE Machine. 7.4 KW. Widened UC. Knickmatic. Mech quick hitch. 1 Bucket. 3th hydr. function. UC: 70%.

German Machine!

ID NR: 181.

The General Terms and Conditions of Heinhuis are applicable to all adverts, offers and quotations by Heinhuis, all agreements entered into by Heinhuis and the negotiations preceding them. By any form of response you accept the applicability of the General Terms and Conditions of Heinhuis and you declare that you have taken note of these General Terms and Conditions. Our prices are export netto prices.