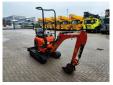

# Kubota U10-3

### Beschreibung

Kubota U10-3.

Year: 2019. Hours: 1247. Weight: 1120 kg. CE Machine. 7.4 KW. Widened UC. Knickmatic. Mech quick hitch. 1 Bucket. 3th hydr. function. UC: 70%.

German Machine!

ID NR: 181.

The General Terms and Conditions of Heinhuis are applicable to all adverts, offers and quotations by Heinhuis, all agreements entered into by Heinhuis and the negotiations preceding them. By any form of response you accept the applicability of the General Terms and Conditions of Heinhuis and you declare that you have taken note of these General Terms and Conditions. Our prices are export netto prices.