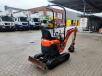

# Kubota U10-3

### Beschreibung

Kubota U10-3.

Year: 2019. Hours: 1247. Weight: 1120 kg. CE Machine. 7.4 KW. Widened UC. Knickmatic. Mech quick hitch. 1 Bucket. 3th hydr. function. UC: 70%.

German Machine!

ID NR: 181.

The General Terms and Conditions of Heinhuis are applicable to all adverts, offers and quotations by Heinhuis, all agreements entered into by Heinhuis and the negotiations preceding them. By any form of response you accept the applicability of the General Terms and Conditions of Heinhuis and you declare that you have taken note of these General Terms and Conditions. Our prices are export netto prices.