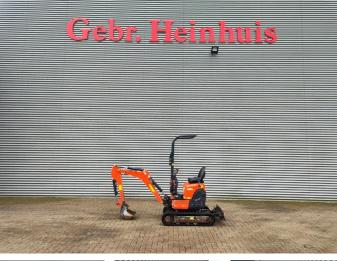

# Kubota U10-3

### Beschreibung

Kubota U10-3.

Year: 2019. Hours: 1247. Weight: 1120 kg. CE Machine. 7.4 KW. Widened UC. Knickmatic. Mech quick hitch. 1 Bucket. 3th hydr. function. UC: 70%.

German Machine!

ID NR: 181.

The General Terms and Conditions of Heinhuis are applicable to all adverts, offers and quotations by Heinhuis, all agreements entered into by Heinhuis and the negotiations preceding them. By any form of response you accept the applicability of the General Terms and Conditions of Heinhuis and you declare that you have taken note of these General Terms and Conditions. Our prices are export netto prices.