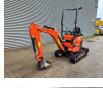

# Kubota U10-3

### Beschreibung

Kubota U10-3.

Year: 2019. Hours: 1247. Weight: 1120 kg. CE Machine. 7.4 KW. Widened UC. Knickmatic. Mech quick hitch. 1 Bucket. 3th hydr. function. UC: 70%.

German Machine!

ID NR: 181.

The General Terms and Conditions of Heinhuis are applicable to all adverts, offers and quotations by Heinhuis, all agreements entered into by Heinhuis and the negotiations preceding them. By any form of response you accept the applicability of the General Terms and Conditions of Heinhuis and you declare that you have taken note of these General Terms and Conditions. Our prices are export netto prices.