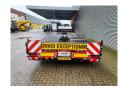

## Faymonville F-S44-1BBY

## **Beschreibung**

Faymonville F-S44-1BBY.

Year: 2017. 8 tons SAF axles. Weight: 14.200 kg. Load capacity: 42.800 kg. Max weight: 57.000 kg. Kingpin load: 25.000 kg. 6.8 meter extandable. 2 x 25 cm widened.

Hydraulic works on NATO from the truck. Allu boards + toolbox on gooseneck.

Betweentable: 50 cm. Airsuspension.

Powersteering 2nd, 3th and 4th axles steering axles.

Central greasing system. Preperation for twistlocks.

Zink coated.
Dimmensions:
Neck: L: 3650 mm.
W: 2480 mm.
H: 1350 mm.

Kingpin height: 1250 mm.

Floor: L: 9400 mm. W: 2550 mm. H: 800 mm.

Tyres: 205/65R17,5 70%.

NL Trailer!

2 Pieces available!

ID NR: 69.

The General Terms and Conditions of Heinhuis are applicable to all adverts, offers and quotations by Heinhuis, all agreements entered into by Heinhuis and the negotiations preceding them. By any form of response you accept the applicability of the General Terms and Conditions of Heinhuis and you declare that you have taken note of these General Terms and Conditions. Our prices are export netto prices.