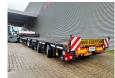

## Faymonville F-S44-1BBY

## **Beschreibung**

Faymonville F-S44-1BBY.

Year: 2017. 8 tons SAF axles. Weight: 14.200 kg. Load capacity: 42.800 kg. Max weight: 57.000 kg. Kingpin load: 25.000 kg. 6.8 meter extandable. 2 x 25 cm widened.

Hydraulic works on NATO from the truck. Allu boards + toolbox on gooseneck.

Betweentable: 50 cm. Airsuspension.

Powersteering 2nd, 3th and 4th axles steering axles.

Central greasing system. Preperation for twistlocks.

Zink coated.
Dimmensions:
Neck: L: 3650 mm.
W: 2480 mm.
H: 1350 mm.

Kingpin height: 1250 mm.

Floor: L: 9400 mm. W: 2550 mm. H: 800 mm.

Tyres: 205/65R17,5 70%.

NL Trailer!

2 Pieces available!

ID NR: 69.

The General Terms and Conditions of Heinhuis are applicable to all adverts, offers and quotations by Heinhuis, all agreements entered into by Heinhuis and the negotiations preceding them. By any form of response you accept the applicability of the General Terms and Conditions of Heinhuis and you declare that you have taken note of these General Terms and Conditions. Our prices are export netto prices.