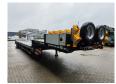

## Faymonville F-S44-1BBY

## **Beschreibung**

Faymonville F-S44-1BBY.

Year: 2017. 8 tons SAF axles. Weight: 14.200 kg. Load capacity: 42.800 kg. Max weight: 57.000 kg. Kingpin load: 25.000 kg. 6.8 meter extandable. 2 x 25 cm widened.

Hydraulic works on NATO from the truck. Allu boards + toolbox on gooseneck.

Betweentable: 50 cm. Airsuspension.

Powersteering 2nd, 3th and 4th axles steering axles.

Central greasing system. Preperation for twistlocks.

Zink coated.
Dimmensions:
Neck: L: 3650 mm.
W: 2480 mm.
H: 1350 mm.

Kingpin height: 1250 mm.

Floor: L: 9400 mm. W: 2550 mm. H: 800 mm.

Tyres: 205/65R17,5 70%.

NL Trailer!

2 Pieces available!

ID NR: 69.

The General Terms and Conditions of Heinhuis are applicable to all adverts, offers and quotations by Heinhuis, all agreements entered into by Heinhuis and the negotiations preceding them. By any form of response you accept the applicability of the General Terms and Conditions of Heinhuis and you declare that you have taken note of these General Terms and Conditions. Our prices are export netto prices.