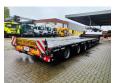

## Faymonville F-S44-1BBY

## **Beschreibung**

Faymonville F-S44-1BBY.

Year: 2017. 8 tons SAF axles. Weight: 14.200 kg. Load capacity: 42.800 kg. Max weight: 57.000 kg. Kingpin load: 25.000 kg. 6.8 meter extandable. 2 x 25 cm widened.

Hydraulic works on NATO from the truck. Allu boards + toolbox on gooseneck.

Betweentable: 50 cm. Airsuspension.

Powersteering 2nd, 3th and 4th axles steering axles.

Central greasing system. Preperation for twistlocks.

Zink coated.
Dimmensions:
Neck: L: 3650 mm.
W: 2480 mm.
H: 1350 mm.

Kingpin height: 1250 mm.

Floor: L: 9400 mm. W: 2550 mm. H: 800 mm.

Tyres: 205/65R17,5 70%.

NL Trailer!

2 Pieces available!

ID NR: 69.

The General Terms and Conditions of Heinhuis are applicable to all adverts, offers and quotations by Heinhuis, all agreements entered into by Heinhuis and the negotiations preceding them. By any form of response you accept the applicability of the General Terms and Conditions of Heinhuis and you declare that you have taken note of these General Terms and Conditions. Our prices are export netto prices.