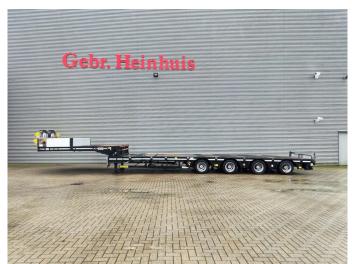

## Faymonville F-S44-1BBY

## **Beschreibung**

Faymonville F-S44-1BBY.

Year: 2017. 8 tons SAF axles. Weight: 14.200 kg. Load capacity: 42.800 kg. Max weight: 57.000 kg. Kingpin load: 25.000 kg. 6.8 meter extandable. 2 x 25 cm widened.

Hydraulic works on NATO from the truck. Allu boards + toolbox on gooseneck.

Betweentable: 50 cm. Airsuspension.

Powersteering 2nd, 3th and 4th axles steering axles.

Central greasing system. Preperation for twistlocks.

Zink coated.
Dimmensions:
Neck: L: 3650 mm.
W: 2480 mm.
H: 1350 mm.

Kingpin height: 1250 mm.

Floor: L: 9400 mm. W: 2550 mm. H: 800 mm.

Tyres: 205/65R17,5 70%.

NL Trailer!

2 Pieces available!

ID NR: 69.

The General Terms and Conditions of Heinhuis are applicable to all adverts, offers and quotations by Heinhuis, all agreements entered into by Heinhuis and the negotiations preceding them. By any form of response you accept the applicability of the General Terms and Conditions of Heinhuis and you declare that you have taken note of these General Terms and Conditions. Our prices are export netto prices.