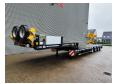

## Faymonville F-S44-1BBY

## **Beschreibung**

Faymonville F-S44-1BBY.

Year: 2017. 8 tons SAF axles. Weight: 14.200 kg. Load capacity: 42.800 kg. Max weight: 57.000 kg. Kingpin load: 25.000 kg. 6.8 meter extandable. 2 x 25 cm widened.

Hydraulic works on NATO from the truck. Allu boards + toolbox on gooseneck.

Betweentable: 50 cm. Airsuspension.

Powersteering 2nd, 3th and 4th axles steering axles.

Central greasing system. Preperation for twistlocks.