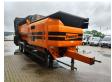

## Doppstadt SM 620 Plus

## **Beschreibung**

Doppstadt SM 620 Plus 40 x 40 mm Drum

Year: 2019. Hours: 6187. Weight: 19.000 kg. CE Machine. 9 tons ADR axles. 2 way side belt. 2 way convenyor on the back.

40x40 mm.

Tyres: 435/50R19,5 80%.