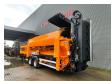

## Doppstadt SM 620 Plus

## **Beschreibung**

Doppstadt SM 620 Plus 40 x 40 mm Drum

Year: 2019. Hours: 6187. Weight: 19.000 kg. CE Machine. 9 tons ADR axles. 2 way side belt. 2 way convenyor on the back.

40x40 mm.

Tyres: 435/50R19,5 80%.