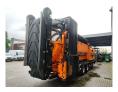

## Doppstadt SM 620 Plus

## **Beschreibung**

Doppstadt SM 620 Plus 40 x 40 mm Drum

Year: 2019. Hours: 6187. Weight: 19.000 kg. CE Machine. 9 tons ADR axles. 2 way side belt. 2 way convenyor on the back.

40x40 mm.

Tyres: 435/50R19,5 80%.