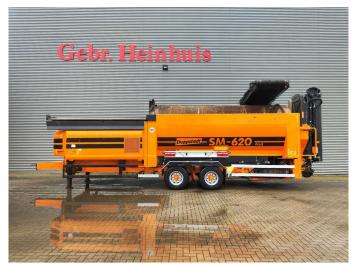

## Doppstadt SM 620 Plus

## **Beschreibung**

Doppstadt SM 620 Plus 40 x 40 mm Drum

Year: 2019. Hours: 6187. Weight: 19.000 kg. CE Machine. 9 tons ADR axles. 2 way side belt. 2 way convenyor on the back.

40x40 mm.

Tyres: 435/50R19,5 80%.