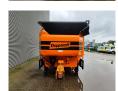

## Doppstadt SM 620 Plus

## **Beschreibung**

Doppstadt SM 620 Plus 40 x 40 mm Drum

Year: 2019. Hours: 6187. Weight: 19.000 kg. CE Machine. 9 tons ADR axles. 2 way side belt. 2 way convenyor on the back.

40x40 mm.

Tyres: 435/50R19,5 80%.