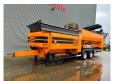

## Doppstadt SM 620 Plus

## **Beschreibung**

Doppstadt SM 620 Plus 40 x 40 mm Drum

Year: 2019. Hours: 6187. Weight: 19.000 kg. CE Machine. 9 tons ADR axles. 2 way side belt. 2 way convenyor on the back.

40x40 mm.

Tyres: 435/50R19,5 80%.