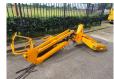

## Haulotte HA 16 RTJ Pro Damage For Parts!

## **Beschreibung**

Haulotte HA 16 RTJ Pro.

Year: 2018. Weight: 6650 kg. 230 kg / 2 persons + 70 kg. 400 N. 16.6 m/s. 4 degree / 45 %. 4x4x4. Full rubber tyres.

FOR PARTS!

ID NR: 335.

The General Terms and Conditions of Heinhuis are applicable to all adverts, offers and quotations by Heinhuis, all agreements entered into by Heinhuis and the negotiations preceding them. By any form of response you accept the applicability of the General Terms and Conditions of Heinhuis and you declare that you have taken note of these General Terms and Conditions. Our prices are export netto prices.