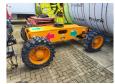

## Haulotte HA 16 RTJ Pro Damage For Parts!

## **Beschreibung**

Haulotte HA 16 RTJ Pro.

Year: 2018. Weight: 6650 kg. 230 kg / 2 persons + 70 kg. 400 N. 16.6 m/s. 4 degree / 45 %. 4x4x4. Full rubber tyres.

FOR PARTS!

ID NR: 335.

The General Terms and Conditions of Heinhuis are applicable to all adverts, offers and quotations by Heinhuis, all agreements entered into by Heinhuis and the negotiations preceding them. By any form of response you accept the applicability of the General Terms and Conditions of Heinhuis and you declare that you have taken note of these General Terms and Conditions. Our prices are export netto prices.