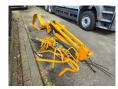

## **Beschreibung**

Haulotte HA 16 RTJ Pro.

Year: 2018. Weight: 6650 kg. 230 kg / 2 persons + 70 kg. 400 N. 16.6 m/s. 4 degree / 45 %. 4x4x4. Full rubber tyres.

FOR PARTS!

ID NR: 335.

The General Terms and Conditions of Heinhuis are applicable to all adverts, offers and quotations by Heinhuis, all agreements entered into by Heinhuis and the negotiations preceding them. By any form of response you accept the applicability of the General Terms and Conditions of Heinhuis and you declare that you have taken note of these General Terms and Conditions. Our prices are export netto prices.