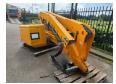

## Haulotte HA 16 RTJ Pro Damage For Parts!

## **Beschreibung**

Haulotte HA 16 RTJ Pro.

Year: 2018. Weight: 6650 kg. 230 kg / 2 persons + 70 kg. 400 N. 16.6 m/s. 4 degree / 45 %. 4x4x4. Full rubber tyres.

FOR PARTS!

ID NR: 335.

The General Terms and Conditions of Heinhuis are applicable to all adverts, offers and quotations by Heinhuis, all agreements entered into by Heinhuis and the negotiations preceding them. By any form of response you accept the applicability of the General Terms and Conditions of Heinhuis and you declare that you have taken note of these General Terms and Conditions. Our prices are export netto prices.