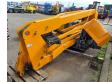

## **Beschreibung**

Haulotte HA 16 RTJ Pro.

Year: 2018. Weight: 6650 kg. 230 kg / 2 persons + 70 kg. 400 N. 16.6 m/s. 4 degree / 45 %. 4x4x4. Full rubber tyres.

FOR PARTS!

ID NR: 335.

The General Terms and Conditions of Heinhuis are applicable to all adverts, offers and quotations by Heinhuis, all agreements entered into by Heinhuis and the negotiations preceding them. By any form of response you accept the applicability of the General Terms and Conditions of Heinhuis and you declare that you have taken note of these General Terms and Conditions. Our prices are export netto prices.