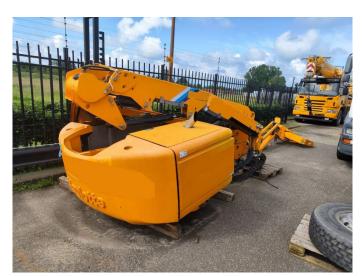

## Haulotte HA 16 RTJ Pro Damage For Parts!

## **Beschreibung**

Haulotte HA 16 RTJ Pro.

Year: 2018. Weight: 6650 kg. 230 kg / 2 persons + 70 kg. 400 N. 16.6 m/s. 4 degree / 45 %. 4x4x4. Full rubber tyres.

FOR PARTS!

ID NR: 335.

The General Terms and Conditions of Heinhuis are applicable to all adverts, offers and quotations by Heinhuis, all agreements entered into by Heinhuis and the negotiations preceding them. By any form of response you accept the applicability of the General Terms and Conditions of Heinhuis and you declare that you have taken note of these General Terms and Conditions. Our prices are export netto prices.