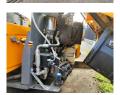

## **Beschreibung**

Haulotte HA 16 RTJ Pro.

Year: 2018. Weight: 6650 kg. 230 kg / 2 persons + 70 kg. 400 N. 16.6 m/s. 4 degree / 45 %. 4x4x4. Full rubber tyres.

FOR PARTS!

ID NR: 335.

The General Terms and Conditions of Heinhuis are applicable to all adverts, offers and quotations by Heinhuis, all agreements entered into by Heinhuis and the negotiations preceding them. By any form of response you accept the applicability of the General Terms and Conditions of Heinhuis and you declare that you have taken note of these General Terms and Conditions. Our prices are export netto prices.