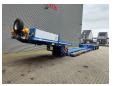

## **Beschreibung**

Faymonville F-S43-1AAF.

Year: 2018.

8-11.2 tons SAF axles.

Max weight: 42.000 - 51.600 kg. Kingpin load: 24.000 - 33.600 kg. 5.5 meter extandable spinbed.

EBS ABS ALB.

Allu boards on gooseneck.

Hydraulic works on NATO from the truck.

Radio Remote Control. Hydr. detachable gooseneck. Central greasing system.

Airsuspension.

Powersteering 3 steering axles. Excavator bridge: 4500 x 750 mm.

Tyres: 235/75R17,5 80%.

Dimmensions:

Neck:

L: 4080 mm.

W: 2480 mm.

H: Circa 1600 mm.

Kingpin height: 1250 mm.

Floor:

L: 7300 mm.

W: 1000 - 2550 mm.

H: 450 mm.

Thickness floor: 300 mm.

Backside: L: 4300 mm. W: 2540 mm. H: 900 mm.

2 Pieces available!

German Trailer!

ID NR: 400.

The General Terms and Conditions of Heinhuis are applicable to all adverts, offers and quotations by Heinhuis, all agreements entered into by Heinhuis and the negotiations preceding them. By any form of response you accept the applicability of the General Terms and Conditions of Heinhuis and you declare that you have taken note of these General Terms and Conditions. Our prices are export netto prices.