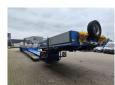

Dimmensions:

Neck:

L: 4080 mm.

W: 2480 mm.

H: Circa 1600 mm.

Kingpin height: 1250 mm.

Floor:

L: 7300 mm.

W: 1000 - 2550 mm.

H: 450 mm.

Thickness floor: 300 mm.

Backside: L: 4300 mm. W: 2540 mm. H: 900 mm.

2 Pieces available!

German Trailer!

ID NR: 400.

The General Terms and Conditions of Heinhuis are applicable to all adverts, offers and quotations by Heinhuis, all agreements entered into by Heinhuis and the negotiations preceding them. By any form of response you accept the applicability of the General Terms and Conditions of Heinhuis and you declare that you have taken note of these General Terms and Conditions. Our prices are export netto prices.