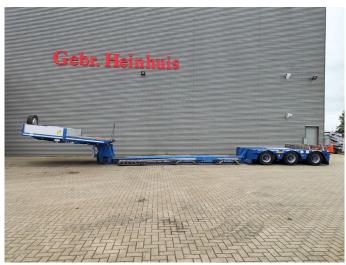

## Faymonville F-S43-1AAF 5.5 Meter Extand. Spinbed!

## **Beschreibung**

Faymonville F-S43-1AAF.

Year: 2018.

8-11.2 tons SAF axles.

Max weight: 42.000 - 51.600 kg. Kingpin load: 24.000 - 33.600 kg. 5.5 meter extandable spinbed.

EBS ABS ALB.

Allu boards on gooseneck.

Hydraulic works on NATO from the truck.

Radio Remote Control. Hydr. detachable gooseneck. Central greasing system.

Airsuspension.

Powersteering 3 steering axles. Excavator bridge: 4500 x 750 mm.

Tyres: 235/75R17,5 80%.

Dimmensions:

Neck:

L: 4080 mm.

W: 2480 mm.

H: Circa 1600 mm.

Kingpin height: 1250 mm.

Floor:

L: 7300 mm.

W: 1000 - 2550 mm.

H: 450 mm.

Thickness floor: 300 mm.

Backside: L: 4300 mm. W: 2540 mm. H: 900 mm.

2 Pieces available!

German Trailer!

ID NR: 400.

The General Terms and Conditions of Heinhuis are applicable to all adverts, offers and quotations by Heinhuis, all agreements entered into by Heinhuis and the negotiations preceding them. By any form of response you accept the applicability of the General Terms and Conditions of Heinhuis and you declare that you have taken note of these General Terms and Conditions. Our prices are export netto prices.