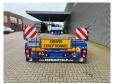

## Faymonville F-S43-1AAF 5.5 Meter Extand. Spinbed!

## **Beschreibung**

Faymonville F-S43-1AAF.

Year: 2018.

8-11.2 tons SAF axles.

Max weight: 42.000 - 51.600 kg. Kingpin load: 24.000 - 33.600 kg. 5.5 meter extandable spinbed.

EBS ABS ALB.

Allu boards on gooseneck.

Hydraulic works on NATO from the truck.

Radio Remote Control. Hydr. detachable gooseneck. Central greasing system.

Airsuspension.

Powersteering 3 steering axles. Excavator bridge: 4500 x 750 mm.

Tyres: 235/75R17,5 80%.