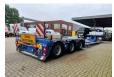

## **Beschreibung**

Faymonville F-S43-1AAF.

Year: 2018.

8-11.2 tons SAF axles.

Max weight: 42.000 - 51.600 kg. Kingpin load: 24.000 - 33.600 kg. 5.5 meter extandable spinbed.

EBS ABS ALB.

Allu boards on gooseneck.

Hydraulic works on NATO from the truck.

Radio Remote Control. Hydr. detachable gooseneck. Central greasing system.

Airsuspension.

Powersteering 3 steering axles. Excavator bridge: 4500 x 750 mm.

Tyres: 235/75R17,5 80%.

Dimmensions:

Neck:

L: 4080 mm.

W: 2480 mm.

H: Circa 1600 mm.

Kingpin height: 1250 mm.

Floor:

L: 7300 mm.