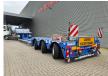

## **Beschreibung**

Faymonville F-S43-1AAF.

Year: 2018.

8-11.2 tons SAF axles.

Max weight: 42.000 - 51.600 kg. Kingpin load: 24.000 - 33.600 kg. 5.5 meter extandable spinbed.

EBS ABS ALB.

Allu boards on gooseneck.

Hydraulic works on NATO from the truck.

Radio Remote Control. Hydr. detachable gooseneck. Central greasing system.

Airsuspension.

Powersteering 3 steering axles. Excavator bridge: 4500 x 750 mm.

Tyres: 235/75R17,5 80%.

Dimmensions:

Neck:

L: 4080 mm.

W: 2480 mm.

H: Circa 1600 mm.

Kingpin height: 1250 mm.

Floor:

L: 7300 mm.

W: 1000 - 2550 mm.

H: 450 mm.

Thickness floor: 300 mm.

Backside: L: 4300 mm. W: 2540 mm. H: 900 mm.

2 Pieces available!

German Trailer!

ID NR: 400.

The General Terms and Conditions of Heinhuis are applicable to all adverts, offers and quotations by Heinhuis, all agreements entered into by Heinhuis and the negotiations preceding them. By any form of response you accept the applicability of the General Terms and Conditions of Heinhuis and you declare that you have taken note of these General Terms and Conditions. Our prices are export netto prices.