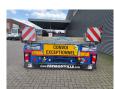

## Faymonville F-S43-1AAF 5.5 Meter Extand. Spinbed!

## **Beschreibung**

Faymonville F-S43-1AAF.

Year: 2018.

8-11.2 tons SAF axles.

Max weight: 42.000 - 51.600 kg. Kingpin load: 24.000 - 33.600 kg. 5.5 meter extandable spinbed.

EBS ABS ALB.

Hydraulic works on NATO from the truck.