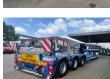

## **Beschreibung**

Faymonville F-S43-1AAF.

Year: 2018.

8-11.2 tons SAF axles.

Max weight: 42.000 - 51.600 kg. Kingpin load: 24.000 - 33.600 kg. 5.5 meter extandable spinbed.

EBS ABS ALB.

Hydraulic works on NATO from the truck.

Radio Remote Control. Hydr. detachable gooseneck. Central greasing system.

Airsuspension.

Powersteering 3 steering axles. Excavator bridge: 4500 x 750 mm.

Tyres: 235/75R17,5 80%.

Dimmensions:

Neck:

L: 4080 mm. W: 2480 mm. H: Circa 1600 mm. Kingpin height: 1250 mm.