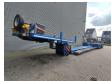

## Faymonville F-S43-1AAF 5.5 Meter Extand. Spinbed!

## **Beschreibung**

Faymonville F-S43-1AAF.

Year: 2018.

8-11.2 tons SAF axles.

Max weight: 42.000 - 51.600 kg. Kingpin load: 24.000 - 33.600 kg. 5.5 meter extandable spinbed.

EBS ABS ALB.

Hydraulic works on NATO from the truck.

Radio Remote Control. Hydr. detachable gooseneck. Central greasing system.

Airsuspension.

Powersteering 3 steering axles. Excavator bridge: 4500 x 750 mm.

Tyres: 235/75R17,5 80%.

Dimmensions:

Neck:

L: 4080 mm. W: 2480 mm. H: Circa 1600 mm. Kingpin height: 1250 mm.

Floor:

L: 7300 mm.

W: 1000 - 2550 mm.

H: 450 mm.

Thickness floor: 300 mm.

Backside: L: 4300 mm. W: 2540 mm. H: 900 mm.

2 Pieces available!

German Trailer!