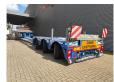

## Faymonville F-S43-1AAF 5.5 Meter Extand. Spinbed!

## **Beschreibung**

Faymonville F-S43-1AAF.

Year: 2018.

8-11.2 tons SAF axles.

Max weight: 42.000 - 51.600 kg. Kingpin load: 24.000 - 33.600 kg. 5.5 meter extandable spinbed.

EBS ABS ALB.

Hydraulic works on NATO from the truck.

Radio Remote Control. Hydr. detachable gooseneck. Central greasing system.

Airsuspension.

Powersteering 3 steering axles. Excavator bridge: 4500 x 750 mm.

Tyres: 235/75R17,5 80%.

Dimmensions:

Neck:

L: 4080 mm. W: 2480 mm. H: Circa 1600 mm. Kingpin height: 1250 mm.

Floor:

L: 7300 mm.

W: 1000 - 2550 mm.

H: 450 mm.

Thickness floor: 300 mm.

Backside: L: 4300 mm. W: 2540 mm. H: 900 mm.

2 Pieces available!

German Trailer!