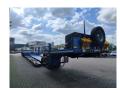

Radio Remote Control. Hydr. detachable gooseneck. Central greasing system.

Airsuspension.

Powersteering 3 steering axles. Excavator bridge: 4500 x 750 mm.

Tyres: 235/75R17,5 80%.

Dimmensions:

Neck:

L: 4080 mm. W: 2480 mm. H: Circa 1600 mm. Kingpin height: 1250 mm.

Floor:

L: 7300 mm.

W: 1000 - 2550 mm.

H: 450 mm.

Thickness floor: 300 mm.

Backside: L: 4300 mm. W: 2540 mm. H: 900 mm.

2 Pieces available!

German Trailer!