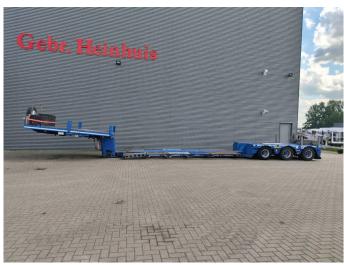

## Faymonville F-S43-1AAF 5.5 Meter Extand. Spinbed!

## **Beschreibung**

Faymonville F-S43-1AAF.

Year: 2018.

8-11.2 tons SAF axles.

Max weight: 42.000 - 51.600 kg. Kingpin load: 24.000 - 33.600 kg. 5.5 meter extandable spinbed.

EBS ABS ALB.

Hydraulic works on NATO from the truck.

Radio Remote Control. Hydr. detachable gooseneck. Central greasing system.

Airsuspension.

Powersteering 3 steering axles. Excavator bridge: 4500 x 750 mm.

Tyres: 235/75R17,5 80%.

Dimmensions:

Neck:

L: 4080 mm. W: 2480 mm. H: Circa 1600 mm. Kingpin height: 1250 mm.

Floor:

L: 7300 mm.

W: 1000 - 2550 mm.

H: 450 mm.

Thickness floor: 300 mm.

Backside: L: 4300 mm. W: 2540 mm. H: 900 mm.

2 Pieces available!

German Trailer!