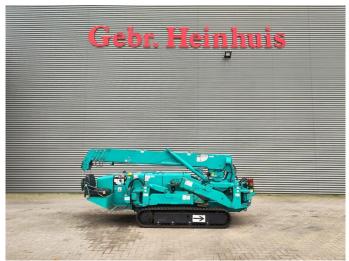

## **Beschreibung**

Maeda MC 305 CRME-2.

Year: 2009. Hours: 3557. Weight: 4040 kg. CE Machine. 15.2 KW.

4 point outriggers. Diesel + Electric. 2.95 tons hookblock.

UC: 80%.

Meix height under hook: circa 12.5 meter.

Max radius: 12.16 meter. Without radio remote.

German Machine!

ID NR: 362 C.

The General Terms and Conditions of Heinhuis are applicable to all adverts, offers and quotations by Heinhuis, all agreements entered into by Heinhuis and the negotiations preceding them. By any form of response you accept the applicability of the General Terms and Conditions of Heinhuis and you declare that you have taken note of these General Terms and Conditions. Our prices are export netto prices.