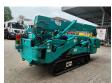

## **Beschreibung**

Maeda MC 305 CRME-2.

Year: 2009. Hours: 3557. Weight: 4040 kg. CE Machine. 15.2 KW.

4 point outriggers. Diesel + Electric. 2.95 tons hookblock.

UC: 80%.

Meix height under hook: circa 12.5 meter.

Max radius: 12.16 meter. Without radio remote.

German Machine!

ID NR: 362 C.

The General Terms and Conditions of Heinhuis are applicable to all adverts, offers and quotations by Heinhuis, all agreements entered into by Heinhuis and the negotiations preceding them. By any form of response you accept the applicability of the General Terms and Conditions of Heinhuis and you declare that you have taken note of these General Terms and Conditions. Our prices are export netto prices.