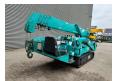

## **Beschreibung**

Maeda MC 305 CRME-2.

Year: 2009. Hours: 3557. Weight: 4040 kg. CE Machine. 15.2 KW.

4 point outriggers. Diesel + Electric. 2.95 tons hookblock.

UC: 80%.

Meix height under hook: circa 12.5 meter.

Max radius: 12.16 meter. Without radio remote.

German Machine!

ID NR: 362 C.

The General Terms and Conditions of Heinhuis are applicable to all adverts, offers and quotations by Heinhuis, all agreements entered into by Heinhuis and the negotiations preceding them. By any form of response you accept the applicability of the General Terms and Conditions of Heinhuis and you declare that you have taken note of these General Terms and Conditions. Our prices are export netto prices.