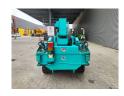

## **Beschreibung**

Maeda MC 305 CRME-2.

Year: 2009. Hours: 3557. Weight: 4040 kg. CE Machine. 15.2 KW.

4 point outriggers. Diesel + Electric. 2.95 tons hookblock.

UC: 80%.

Meix height under hook: circa 12.5 meter.

Max radius: 12.16 meter. Without radio remote.

German Machine!

ID NR: 362 C.

The General Terms and Conditions of Heinhuis are applicable to all adverts, offers and quotations by Heinhuis, all agreements entered into by Heinhuis and the negotiations preceding them. By any form of response you accept the applicability of the General Terms and Conditions of Heinhuis and you declare that you have taken note of these General Terms and Conditions. Our prices are export netto prices.