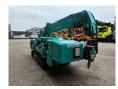

## **Beschreibung**

Maeda MC 305 CRME-2.

Year: 2009. Hours: 3557. Weight: 4040 kg. CE Machine. 15.2 KW.

4 point outriggers. Diesel + Electric. 2.95 tons hookblock.

UC: 80%.

Meix height under hook: circa 12.5 meter.

Max radius: 12.16 meter. Without radio remote.

German Machine!

ID NR: 362 C.

The General Terms and Conditions of Heinhuis are applicable to all adverts, offers and quotations by Heinhuis, all agreements entered into by Heinhuis and the negotiations preceding them. By any form of response you accept the applicability of the General Terms and Conditions of Heinhuis and you declare that you have taken note of these General Terms and Conditions. Our prices are export netto prices.