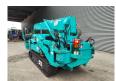

## **Beschreibung**

Maeda MC 305 CRME-2.

Year: 2009. Hours: 3557. Weight: 4040 kg. CE Machine. 15.2 KW.

4 point outriggers. Diesel + Electric. 2.95 tons hookblock.

UC: 80%.

Meix height under hook: circa 12.5 meter.

Max radius: 12.16 meter. Without radio remote.

German Machine!

ID NR: 362 C.

The General Terms and Conditions of Heinhuis are applicable to all adverts, offers and quotations by Heinhuis, all agreements entered into by Heinhuis and the negotiations preceding them. By any form of response you accept the applicability of the General Terms and Conditions of Heinhuis and you declare that you have taken note of these General Terms and Conditions. Our prices are export netto prices.