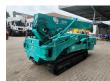

## Maeda MC 405 CRME

## **Beschreibung**

Maeda MC 405 CRME.

Year: 2007. Hours: 2199. Weight: 5730 kg. CE Machine. 21.8 KW.

4 point outriggers.

Diesel. Jip 850 kg.

3.8 tons hookblock.

UC: 70%.

Meix height under hook: circa 16.0 meter.

Without radio remote.

German Machine!

ID NR: 342.

The General Terms and Conditions of Heinhuis are applicable to all adverts, offers and quotations by Heinhuis, all agreements entered into by Heinhuis and the negotiations preceding them. By any form of response you accept the applicability of the General Terms and Conditions of Heinhuis and you declare that you have taken note of these General Terms and Conditions. Our prices are export netto prices.