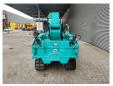

## Maeda MC 405 CRME

## **Beschreibung**

Maeda MC 405 CRME.

Year: 2007. Hours: 2199. Weight: 5730 kg. CE Machine. 21.8 KW.

4 point outriggers.

Diesel. Jip 850 kg.

3.8 tons hookblock.

UC: 70%.

Meix height under hook: circa 16.0 meter.

Without radio remote.

German Machine!

ID NR: 342.

The General Terms and Conditions of Heinhuis are applicable to all adverts, offers and quotations by Heinhuis, all agreements entered into by Heinhuis and the negotiations preceding them. By any form of response you accept the applicability of the General Terms and Conditions of Heinhuis and you declare that you have taken note of these General Terms and Conditions. Our prices are export netto prices.