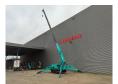

## **Beschreibung**

Maeda MC 405 CRME.

Year: 2007. Hours: 2199. Weight: 5730 kg. CE Machine. 21.8 KW.

4 point outriggers.

Diesel. Jip 850 kg.

3.8 tons hookblock.

UC: 70%.

Meix height under hook: circa 16.0 meter.

Without radio remote.

German Machine!

ID NR: 342.

The General Terms and Conditions of Heinhuis are applicable to all adverts, offers and quotations by Heinhuis, all agreements entered into by Heinhuis and the negotiations preceding them. By any form of response you accept the applicability of the General Terms and Conditions of Heinhuis and you declare that you have taken note of these General Terms and Conditions. Our prices are export netto prices.