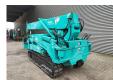

## **Beschreibung**

Maeda MC 405 CRME.

Year: 2007. Hours: 2199. Weight: 5730 kg. CE Machine. 21.8 KW.

4 point outriggers.

Diesel. Jip 850 kg.

3.8 tons hookblock.

UC: 70%.

Meix height under hook: circa 16.0 meter.

Without radio remote.

German Machine!

ID NR: 342.

The General Terms and Conditions of Heinhuis are applicable to all adverts, offers and quotations by Heinhuis, all agreements entered into by Heinhuis and the negotiations preceding them. By any form of response you accept the applicability of the General Terms and Conditions of Heinhuis and you declare that you have taken note of these General Terms and Conditions. Our prices are export netto prices.