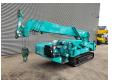

## **Beschreibung**

Maeda MC 405 CRME.

Year: 2007. Hours: 2199. Weight: 5730 kg. CE Machine. 21.8 KW.

4 point outriggers.

Diesel. Jip 850 kg.

3.8 tons hookblock.

UC: 70%.

Meix height under hook: circa 16.0 meter.

Without radio remote.

German Machine!

ID NR: 342.

The General Terms and Conditions of Heinhuis are applicable to all adverts, offers and quotations by Heinhuis, all agreements entered into by Heinhuis and the negotiations preceding them. By any form of response you accept the applicability of the General Terms and Conditions of Heinhuis and you declare that you have taken note of these General Terms and Conditions. Our prices are export netto prices.