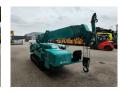

## Maeda MC 405 CRME

## **Beschreibung**

Maeda MC 405 CRME.

Year: 2007. Hours: 2199. Weight: 5730 kg. CE Machine. 21.8 KW.

4 point outriggers.

Diesel. Jip 850 kg.

3.8 tons hookblock.

UC: 70%.

Meix height under hook: circa 16.0 meter.

Without radio remote.

German Machine!

ID NR: 342.

The General Terms and Conditions of Heinhuis are applicable to all adverts, offers and quotations by Heinhuis, all agreements entered into by Heinhuis and the negotiations preceding them. By any form of response you accept the applicability of the General Terms and Conditions of Heinhuis and you declare that you have taken note of these General Terms and Conditions. Our prices are export netto prices.