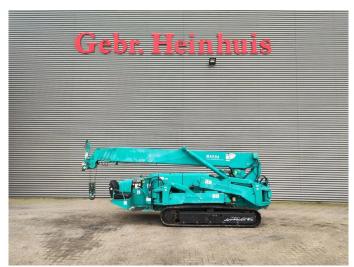

## **Beschreibung**

Maeda MC 405 CRME.

Year: 2007. Hours: 2199. Weight: 5730 kg. CE Machine. 21.8 KW.

4 point outriggers.

Diesel. Jip 850 kg.

3.8 tons hookblock.

UC: 70%.

Meix height under hook: circa 16.0 meter.

Without radio remote.

German Machine!

ID NR: 342.

The General Terms and Conditions of Heinhuis are applicable to all adverts, offers and quotations by Heinhuis, all agreements entered into by Heinhuis and the negotiations preceding them. By any form of response you accept the applicability of the General Terms and Conditions of Heinhuis and you declare that you have taken note of these General Terms and Conditions. Our prices are export netto prices.