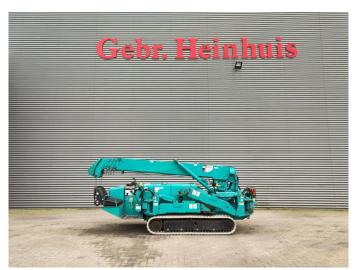

## Maeda MC 305 CRME-2

## **Beschreibung**

Maeda MC 305 CRME-2.

Year: 2008. Hours: 4723. Weight: 4040 kg. CE Machine. 15.2 KW.

4 point outriggers. Diesel + Electric. 3.8 tons hookblock. Non marking tracks.

UC: 80%.

Meix height under hook: circa 12.5 meter.

Max radius: 12.16 meter. Without radio remote.

German Machine!

ID NR: 392.

The General Terms and Conditions of Heinhuis are applicable to all adverts, offers and quotations by Heinhuis, all agreements entered into by Heinhuis and the negotiations preceding them. By any form of response you accept the applicability of the General Terms and Conditions of Heinhuis and you declare that you have taken note of these General Terms and Conditions. Our prices are export netto prices.