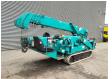

## Maeda MC 305 CRME-2

## **Beschreibung**

Maeda MC 305 CRME-2.

Year: 2008. Hours: 4723. Weight: 4040 kg. CE Machine. 15.2 KW.

4 point outriggers. Diesel + Electric. 3.8 tons hookblock. Non marking tracks.

UC: 80%.

Meix height under hook: circa 12.5 meter.

Max radius: 12.16 meter. Without radio remote.

German Machine!

ID NR: 392.

The General Terms and Conditions of Heinhuis are applicable to all adverts, offers and quotations by Heinhuis, all agreements entered into by Heinhuis and the negotiations preceding them. By any form of response you accept the applicability of the General Terms and Conditions of Heinhuis and you declare that you have taken note of these General Terms and Conditions. Our prices are export netto prices.