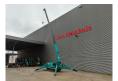

## Maeda MC 305 CRME-2

## **Beschreibung**

Maeda MC 305 CRME-2.

Year: 2008. Hours: 4723. Weight: 4040 kg. CE Machine. 15.2 KW.

4 point outriggers. Diesel + Electric. 3.8 tons hookblock. Non marking tracks.

UC: 80%.

Meix height under hook: circa 12.5 meter.

Max radius: 12.16 meter. Without radio remote.

German Machine!

ID NR: 392.

The General Terms and Conditions of Heinhuis are applicable to all adverts, offers and quotations by Heinhuis, all agreements entered into by Heinhuis and the negotiations preceding them. By any form of response you accept the applicability of the General Terms and Conditions of Heinhuis and you declare that you have taken note of these General Terms and Conditions. Our prices are export netto prices.