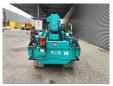

## Maeda MC 305 CRME-2

## **Beschreibung**

Maeda MC 305 CRME-2.

Year: 2008. Hours: 4723. Weight: 4040 kg. CE Machine. 15.2 KW.

4 point outriggers. Diesel + Electric. 3.8 tons hookblock. Non marking tracks.

UC: 80%.

Meix height under hook: circa 12.5 meter.

Max radius: 12.16 meter. Without radio remote.

German Machine!

ID NR: 392.

The General Terms and Conditions of Heinhuis are applicable to all adverts, offers and quotations by Heinhuis, all agreements entered into by Heinhuis and the negotiations preceding them. By any form of response you accept the applicability of the General Terms and Conditions of Heinhuis and you declare that you have taken note of these General Terms and Conditions. Our prices are export netto prices.