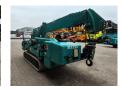

## Maeda MC 305 CRME-2

## **Beschreibung**

Maeda MC 305 CRME-2.

Year: 2008. Hours: 4723. Weight: 4040 kg. CE Machine. 15.2 KW.

4 point outriggers. Diesel + Electric. 3.8 tons hookblock. Non marking tracks.

UC: 80%.

Meix height under hook: circa 12.5 meter.

Max radius: 12.16 meter. Without radio remote.

German Machine!

ID NR: 392.

The General Terms and Conditions of Heinhuis are applicable to all adverts, offers and quotations by Heinhuis, all agreements entered into by Heinhuis and the negotiations preceding them. By any form of response you accept the applicability of the General Terms and Conditions of Heinhuis and you declare that you have taken note of these General Terms and Conditions. Our prices are export netto prices.