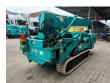

## Maeda MC 305 CRME-2

## **Beschreibung**

Maeda MC 305 CRME-2.

Year: 2008. Hours: 4723. Weight: 4040 kg. CE Machine. 15.2 KW.

4 point outriggers. Diesel + Electric. 3.8 tons hookblock. Non marking tracks.

UC: 80%.

Meix height under hook: circa 12.5 meter.

Max radius: 12.16 meter. Without radio remote.

German Machine!

ID NR: 392.

The General Terms and Conditions of Heinhuis are applicable to all adverts, offers and quotations by Heinhuis, all agreements entered into by Heinhuis and the negotiations preceding them. By any form of response you accept the applicability of the General Terms and Conditions of Heinhuis and you declare that you have taken note of these General Terms and Conditions. Our prices are export netto prices.