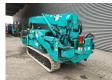

## Maeda MC 305 CRME-2

## **Beschreibung**

Maeda MC 305 CRME-2.

Year: 2008. Hours: 4723. Weight: 4040 kg. CE Machine. 15.2 KW.

4 point outriggers. Diesel + Electric. 3.8 tons hookblock. Non marking tracks.

UC: 80%.

Meix height under hook: circa 12.5 meter.

Max radius: 12.16 meter. Without radio remote.

German Machine!

ID NR: 392.

The General Terms and Conditions of Heinhuis are applicable to all adverts, offers and quotations by Heinhuis, all agreements entered into by Heinhuis and the negotiations preceding them. By any form of response you accept the applicability of the General Terms and Conditions of Heinhuis and you declare that you have taken note of these General Terms and Conditions. Our prices are export netto prices.