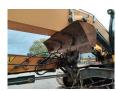

## **Beschreibung**

Liebherr R936LC.

Year: 2016. Hours: 6881. Weight: 34.800 kg. CE Machine. 170 KW. 5.2 KMH. Camera. Airconditioning. Radio CD. Pads: 600 mm.

3th and 4th hydr. function.

1 hydr. bucket.

Central greasing system.

Sprockets: 80%. UC: 80%.

Boom: 11.500 mm. Stick: 8800 mm. Max range: 21 meter.

3D Trimble GCS 900 GPS Laser!

German Machine!

ID NR: 110.

The General Terms and Conditions of Heinhuis are applicable to all adverts, offers and quotations by Heinhuis, all agreements entered into by Heinhuis and the negotiations preceding them. By any form of response you accept the applicability of the General Terms and Conditions of Heinhuis and you declare that you have taken note of these General Terms and Conditions. Our prices are export netto prices.