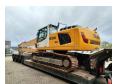

## Liebherr R936 LC 21 Meter Long Reach 3D Trimble GCS 900 **GPS Laser!**

## **Beschreibung**

Liebherr R936LC.

Year: 2016. Hours: 6881. Weight: 34.800 kg. CE Machine. 170 KW. 5.2 KMH. Camera. Airconditioning. Radio CD. Pads: 600 mm.

3th and 4th hydr. function.

1 hydr. bucket.

Central greasing system.

Sprockets: 80%. UC: 80%.

Boom: 11.500 mm. Stick: 8800 mm. Max range: 21 meter.

3D Trimble GCS 900 GPS Laser!

German Machine!

ID NR: 110.

The General Terms and Conditions of Heinhuis are applicable to all adverts, offers and quotations by Heinhuis, all agreements entered into by Heinhuis and the negotiations preceding them. By any form of response you accept the applicability of the General Terms and Conditions of Heinhuis and you declare that you have taken note of these General Terms and Conditions. Our prices are export netto prices.