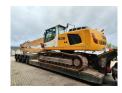

## Liebherr R936 LC 21 Meter Long Reach 3D Trimble GCS 900 **GPS Laser!**

## **Beschreibung**

Liebherr R936LC.

Year: 2016. Hours: 6881. Weight: 34.800 kg. CE Machine. 170 KW. 5.2 KMH. Camera. Airconditioning. Radio CD. Pads: 600 mm.

3th and 4th hydr. function.

1 hydr. bucket.

Central greasing system.

Sprockets: 80%. UC: 80%.

Boom: 11.500 mm. Stick: 8800 mm. Max range: 21 meter.

3D Trimble GCS 900 GPS Laser!

German Machine!

ID NR: 110.

The General Terms and Conditions of Heinhuis are applicable to all adverts, offers and quotations by Heinhuis, all agreements entered into by Heinhuis and the negotiations preceding them. By any form of response you accept the applicability of the General Terms and Conditions of Heinhuis and you declare that you have taken note of these General Terms and Conditions. Our prices are export netto prices.