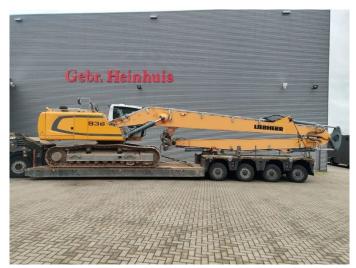

## Liebherr R936 LC 21 Meter Long Reach 3D Trimble GCS 900 **GPS Laser!**

## **Beschreibung**

Liebherr R936LC.

Year: 2016. Hours: 6881. Weight: 34.800 kg. CE Machine. 170 KW. 5.2 KMH. Camera. Airconditioning. Radio CD. Pads: 600 mm.

3th and 4th hydr. function.

1 hydr. bucket.

Central greasing system.

Sprockets: 80%. UC: 80%.

Boom: 11.500 mm. Stick: 8800 mm. Max range: 21 meter.

3D Trimble GCS 900 GPS Laser!

German Machine!

ID NR: 110.

The General Terms and Conditions of Heinhuis are applicable to all adverts, offers and quotations by Heinhuis, all agreements entered into by Heinhuis and the negotiations preceding them. By any form of response you accept the applicability of the General Terms and Conditions of Heinhuis and you declare that you have taken note of these General Terms and Conditions. Our prices are export netto prices.