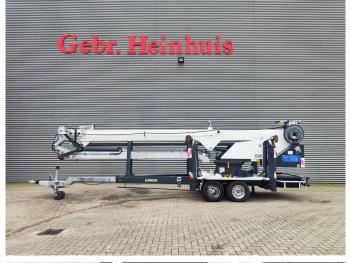

# Paus PTK 31

### Beschreibung

Paus PTK 31.

Year: 2012. Hours: 1395. Weight: 3480 kg. Max weight: 3500 kg. Axle load: 1: 1750 kg. 2: 1750 kg. Alko axles. Moover. 4 point outriggers. Diesel. Radio Remote Control. Max capacity: 1200 - 1600 kg. Max height: 31 meter. Max radius: 24.5 meter. Tyres: 195R14 80%.