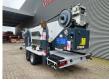

# Paus PTK 31

### Beschreibung

Paus PTK 31.

Year: 2012. Hours: 1395. Weight: 3480 kg. Max weight: 3500 kg. Axle load: 1: 1750 kg. 2: 1750 kg. Alko axles. Moover. 4 point outriggers. Diesel. Radio Remote Control. Max capacity: 1200 - 1600 kg. Max height: 31 meter. Max radius: 24.5 meter. Tyres: 195R14 80%.