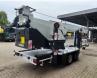

# Paus PTK 31

### Beschreibung

Paus PTK 31.

Year: 2012. Hours: 1395. Weight: 3480 kg. Max weight: 3500 kg. Axle load: 1: 1750 kg. 2: 1750 kg. Alko axles. Moover. 4 point outriggers. Diesel. Radio Remote Control. Max capacity: 1200 - 1600 kg. Max height: 31 meter. Max radius: 24.5 meter. Tyres: 195R14 80%.