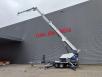

# Paus PTK 31

### Beschreibung

Paus PTK 31.

Year: 2012. Hours: 1395. Weight: 3480 kg. Max weight: 3500 kg. Axle load: 1: 1750 kg. 2: 1750 kg. Alko axles. Moover. 4 point outriggers. Diesel. Radio Remote Control. Max capacity: 1200 - 1600 kg. Max height: 31 meter. Max radius: 24.5 meter. Tyres: 195R14 80%.