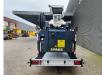

# Paus PTK 31

### Beschreibung

Paus PTK 31.

Year: 2012. Hours: 1395. Weight: 3480 kg. Max weight: 3500 kg. Axle load: 1: 1750 kg. 2: 1750 kg. Alko axles. Moover. 4 point outriggers. Diesel. Radio Remote Control. Max capacity: 1200 - 1600 kg. Max height: 31 meter. Max radius: 24.5 meter. Tyres: 195R14 80%.