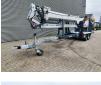

# Paus PTK 31

### Beschreibung

Paus PTK 31.

Year: 2012. Hours: 1395. Weight: 3480 kg. Max weight: 3500 kg. Axle load: 1: 1750 kg. 2: 1750 kg. Alko axles. Moover. 4 point outriggers. Diesel. Radio Remote Control. Max capacity: 1200 - 1600 kg. Max height: 31 meter. Max radius: 24.5 meter. Tyres: 195R14 80%.