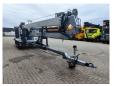

# Paus PTK 31

### Beschreibung

Paus PTK 31.

Year: 2012. Hours: 1395. Weight: 3480 kg. Max weight: 3500 kg. Axle load: 1: 1750 kg. 2: 1750 kg. Alko axles. Moover. 4 point outriggers. Diesel. Radio Remote Control. Max capacity: 1200 - 1600 kg. Max height: 31 meter. Max radius: 24.5 meter. Tyres: 195R14 80%.