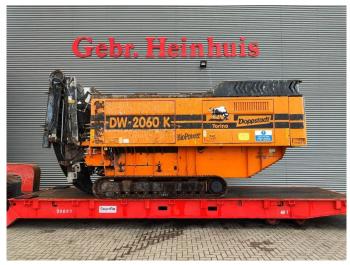

## Doppstadt DW 2060 K Magnetbelt Radio Remote Topcondition!

## **Beschreibung**

Doppstadt DW 2060K.

Year: 2012. Hours: 2143. Weight: 19.500 kg. CE Machine. Magnetbelt. 2 way convenyor. Pads: 400 mm. UC: 80%.

Radio Remote Control.

ID NR: 240.

The General Terms and Conditions of Heinhuis are applicable to all adverts, offers and quotations by Heinhuis, all agreements entered into by Heinhuis and the negotiations preceding them. By any form of response you accept the applicability of the General Terms and Conditions of Heinhuis and you declare that you have taken note of these General Terms and Conditions. Our prices are export netto prices.