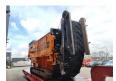

## Doppstadt DW 2060 K Magnetbelt Radio Remote Topcondition!

## **Beschreibung**

Doppstadt DW 2060K.

Year: 2012. Hours: 2143. Weight: 19.500 kg. CE Machine. Magnetbelt. 2 way convenyor. Pads: 400 mm. UC: 80%.

Radio Remote Control.

ID NR: 240.

The General Terms and Conditions of Heinhuis are applicable to all adverts, offers and quotations by Heinhuis, all agreements entered into by Heinhuis and the negotiations preceding them. By any form of response you accept the applicability of the General Terms and Conditions of Heinhuis and you declare that you have taken note of these General Terms and Conditions. Our prices are export netto prices.