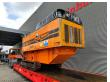

## Doppstadt DW 2060 K Magnetbelt Radio Remote Topcondition!

## **Beschreibung**

Doppstadt DW 2060K.

Year: 2012. Hours: 2143. Weight: 19.500 kg. CE Machine. Magnetbelt. 2 way convenyor. Pads: 400 mm. UC: 80%.

Radio Remote Control.

ID NR: 240.

The General Terms and Conditions of Heinhuis are applicable to all adverts, offers and quotations by Heinhuis, all agreements entered into by Heinhuis and the negotiations preceding them. By any form of response you accept the applicability of the General Terms and Conditions of Heinhuis and you declare that you have taken note of these General Terms and Conditions. Our prices are export netto prices.