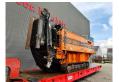

## Doppstadt DW 2060 K Magnetbelt Radio Remote Topcondition!

## **Beschreibung**

Doppstadt DW 2060K.

Year: 2012. Hours: 2143. Weight: 19.500 kg. CE Machine. Magnetbelt. 2 way convenyor. Pads: 400 mm. UC: 80%.

Radio Remote Control.

ID NR: 240.

The General Terms and Conditions of Heinhuis are applicable to all adverts, offers and quotations by Heinhuis, all agreements entered into by Heinhuis and the negotiations preceding them. By any form of response you accept the applicability of the General Terms and Conditions of Heinhuis and you declare that you have taken note of these General Terms and Conditions. Our prices are export netto prices.