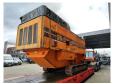

## Doppstadt DW 2060 K Magnetbelt Radio Remote Topcondition!

## **Beschreibung**

Doppstadt DW 2060K.

Year: 2012. Hours: 2143. Weight: 19.500 kg. CE Machine. Magnetbelt. 2 way convenyor. Pads: 400 mm. UC: 80%.

Radio Remote Control.

ID NR: 240.

The General Terms and Conditions of Heinhuis are applicable to all adverts, offers and quotations by Heinhuis, all agreements entered into by Heinhuis and the negotiations preceding them. By any form of response you accept the applicability of the General Terms and Conditions of Heinhuis and you declare that you have taken note of these General Terms and Conditions. Our prices are export netto prices.