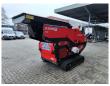

## **Beschreibung**

Red Rhino 5000 Plus.

Year: 2021. Hours: 1619. Weight: 3050 kg. CE Machine. Radio Remote. 500x250 mm.

Average Product size from 20 mm to 100 mm.

Kubota 25 HP 4 cilinder engine.

Dimmensions machine:

L: 5600 mm. W: 1665 mm. H: 2080 mm.

ID NR: 172.

The General Terms and Conditions of Heinhuis are applicable to all adverts, offers and quotations by Heinhuis, all agreements entered into by Heinhuis and the negotiations preceding them. By any form of response you accept the applicability of the General Terms and Conditions of Heinhuis and you declare that you have taken note of these General Terms and Conditions. Our prices are export netto prices.