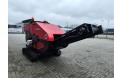

## **Beschreibung**

Red Rhino 5000 Plus.

Year: 2021. Hours: 1619. Weight: 3050 kg. CE Machine. Radio Remote. 500x250 mm.

Average Product size from 20 mm to 100 mm.

Kubota 25 HP 4 cilinder engine.

Dimmensions machine:

L: 5600 mm. W: 1665 mm. H: 2080 mm.

ID NR: 172.

The General Terms and Conditions of Heinhuis are applicable to all adverts, offers and quotations by Heinhuis, all agreements entered into by Heinhuis and the negotiations preceding them. By any form of response you accept the applicability of the General Terms and Conditions of Heinhuis and you declare that you have taken note of these General Terms and Conditions. Our prices are export netto prices.