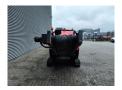

## **Beschreibung**

Red Rhino 5000 Plus.

Year: 2021. Hours: 1619. Weight: 3050 kg. CE Machine. Radio Remote. 500x250 mm.

Average Product size from 20 mm to 100 mm.

Kubota 25 HP 4 cilinder engine.

Dimmensions machine:

L: 5600 mm. W: 1665 mm. H: 2080 mm.

ID NR: 172.

The General Terms and Conditions of Heinhuis are applicable to all adverts, offers and quotations by Heinhuis, all agreements entered into by Heinhuis and the negotiations preceding them. By any form of response you accept the applicability of the General Terms and Conditions of Heinhuis and you declare that you have taken note of these General Terms and Conditions. Our prices are export netto prices.