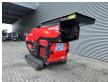

## Red Rhino 5000 Plus

## **Beschreibung**

Red Rhino 5000 Plus.

Year: 2021. Hours: 1619. Weight: 3050 kg. CE Machine. Radio Remote. 500x250 mm.

Average Product size from 20 mm to 100 mm.

Kubota 25 HP 4 cilinder engine.

Dimmensions machine:

L: 5600 mm. W: 1665 mm. H: 2080 mm.

ID NR: 172.

The General Terms and Conditions of Heinhuis are applicable to all adverts, offers and quotations by Heinhuis, all agreements entered into by Heinhuis and the negotiations preceding them. By any form of response you accept the applicability of the General Terms and Conditions of Heinhuis and you declare that you have taken note of these General Terms and Conditions. Our prices are export netto prices.