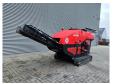

## Red Rhino 5000 Plus

## **Beschreibung**

Red Rhino 5000 Plus.

Year: 2021. Hours: 1619. Weight: 3050 kg. CE Machine. Radio Remote. 500x250 mm.

Average Product size from 20 mm to 100 mm.

Kubota 25 HP 4 cilinder engine.

Dimmensions machine:

L: 5600 mm. W: 1665 mm. H: 2080 mm.

ID NR: 172.

The General Terms and Conditions of Heinhuis are applicable to all adverts, offers and quotations by Heinhuis, all agreements entered into by Heinhuis and the negotiations preceding them. By any form of response you accept the applicability of the General Terms and Conditions of Heinhuis and you declare that you have taken note of these General Terms and Conditions. Our prices are export netto prices.