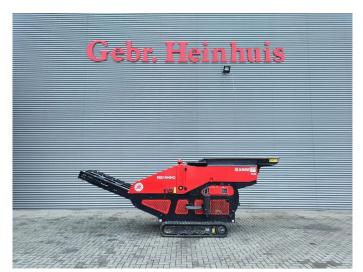

## Red Rhino 5000 Plus

## **Beschreibung**

Red Rhino 5000 Plus.

Year: 2021. Hours: 1619. Weight: 3050 kg. CE Machine. Radio Remote. 500x250 mm.

Average Product size from 20 mm to 100 mm.

Kubota 25 HP 4 cilinder engine.

Dimmensions machine:

L: 5600 mm. W: 1665 mm. H: 2080 mm.

ID NR: 172.

The General Terms and Conditions of Heinhuis are applicable to all adverts, offers and quotations by Heinhuis, all agreements entered into by Heinhuis and the negotiations preceding them. By any form of response you accept the applicability of the General Terms and Conditions of Heinhuis and you declare that you have taken note of these General Terms and Conditions. Our prices are export netto prices.