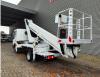

## Nissan Cabstar 35.12 NT400 Ruthmann TB 270 2 Pieces!

## Beschreibung

Nissan Cabstar 35.12 NT400.

Year: 2015. Milage: 33.704 km. Manual gearbox 5 gears. Max weight: 3500 kg. Axle load: 1: 1750 kg. 2: 2200 kg. 3 Persons. Intergrated Radio CD. Electrical operated windows and mirrors. Tyres: 195/70R15 80%. Ruthmann TB 270. Year: 2015. Max capacity basket: 230 kg / 2 persons + 70 kg. Max lateral force: 400 N. Max wind speed: 12,5 m/s. Max permitted tilt: 5 degree. 4 point outriggers. Rotated basket. Electrical function in basket. Max working height: 27 meter.