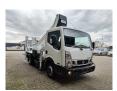

## Nissan Cabstar 35.12 NT400 Ruthmann TB 270 2 Pieces!

## Beschreibung

Nissan Cabstar 35.12 NT400.

Year: 2015. Milage: 33.704 km. Manual gearbox 5 gears. Max weight: 3500 kg. Axle load: 1: 1750 kg. 2: 2200 kg. 3 Persons. Intergrated Radio CD. Electrical operated windows and mirrors. Tyres: 195/70R15 80%. Ruthmann TB 270. Year: 2015. Max capacity basket: 230 kg / 2 persons + 70 kg. Max lateral force: 400 N. Max wind speed: 12,5 m/s. Max permitted tilt: 5 degree. 4 point outriggers. Rotated basket. Electrical function in basket. Max working height: 27 meter.