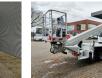

## Nissan Cabstar 35.12 NT400 Ruthmann TB 270 2 Pieces!

## Beschreibung

Nissan Cabstar 35.12 NT400.

Year: 2015. Milage: 33.704 km. Manual gearbox 5 gears. Max weight: 3500 kg. Axle load: 1: 1750 kg. 2: 2200 kg. 3 Persons. Intergrated Radio CD. Electrical operated windows and mirrors. Tyres: 195/70R15 80%. Ruthmann TB 270. Year: 2015. Max capacity basket: 230 kg / 2 persons + 70 kg. Max lateral force: 400 N. Max wind speed: 12,5 m/s. Max permitted tilt: 5 degree. 4 point outriggers. Rotated basket. Electrical function in basket. Max working height: 27 meter.