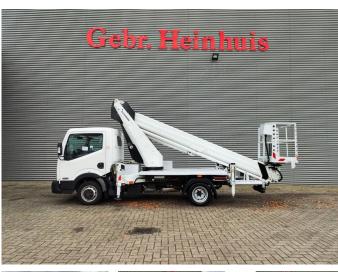

## Nissan Cabstar 35.12 NT400 Ruthmann TB 270 2 Pieces!

## Beschreibung

Nissan Cabstar 35.12 NT400.

Year: 2015. Milage: 33.704 km. Manual gearbox 5 gears. Max weight: 3500 kg. Axle load: 1: 1750 kg. 2: 2200 kg. 3 Persons. Intergrated Radio CD. Electrical operated windows and mirrors. Tyres: 195/70R15 80%. Ruthmann TB 270. Year: 2015. Max capacity basket: 230 kg / 2 persons + 70 kg. Max lateral force: 400 N. Max wind speed: 12,5 m/s. Max permitted tilt: 5 degree. 4 point outriggers. Rotated basket. Electrical function in basket. Max working height: 27 meter.