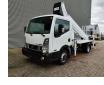

## Nissan Cabstar 35.12 NT400 Ruthmann TB 270 2 Pieces!

## Beschreibung

Nissan Cabstar 35.12 NT400.

Year: 2015. Milage: 33.704 km. Manual gearbox 5 gears. Max weight: 3500 kg. Axle load: 1: 1750 kg. 2: 2200 kg. 3 Persons. Intergrated Radio CD. Electrical operated windows and mirrors. Tyres: 195/70R15 80%. Ruthmann TB 270. Year: 2015. Max capacity basket: 230 kg / 2 persons + 70 kg. Max lateral force: 400 N. Max wind speed: 12,5 m/s. Max permitted tilt: 5 degree. 4 point outriggers. Rotated basket. Electrical function in basket. Max working height: 27 meter.