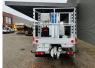

## Nissan Cabstar 35.12 NT400 Ruthmann TB 270 2 Pieces!

## Beschreibung

Nissan Cabstar 35.12 NT400.

Year: 2015. Milage: 33.704 km. Manual gearbox 5 gears. Max weight: 3500 kg. Axle load: 1: 1750 kg. 2: 2200 kg. 3 Persons. Intergrated Radio CD. Electrical operated windows and mirrors. Tyres: 195/70R15 80%. Ruthmann TB 270. Year: 2015. Max capacity basket: 230 kg / 2 persons + 70 kg. Max lateral force: 400 N. Max wind speed: 12,5 m/s. Max permitted tilt: 5 degree. 4 point outriggers. Rotated basket. Electrical function in basket. Max working height: 27 meter.