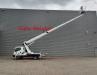

## Ruthmann TB 270 Nissan Cabstar 35.12 NT400 2 Pieces!

## Beschreibung

Nissan Cabstar 35.12 NT400.

Year: 2015. Milage: 33.704 km. Manual gearbox 5 gears. Max weight: 3500 kg. Axle load: 1: 1750 kg. 2: 2200 kg. 3 Persons. Intergrated Radio CD. Electrical operated windows and mirrors. Tyres: 195/70R15 80%. Ruthmann TB 270. Year: 2015. Max capacity basket: 230 kg / 2 persons + 70 kg. Max lateral force: 400 N. Max wind speed: 12,5 m/s. Max permitted tilt: 5 degree. 4 point outriggers. Rotated basket. Electrical function in basket. Max working height: 27 meter.