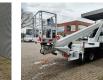

## Ruthmann TB 270 Nissan Cabstar 35.12 NT400 2 Pieces!

## Beschreibung

Nissan Cabstar 35.12 NT400.

Year: 2015. Milage: 33.704 km. Manual gearbox 5 gears. Max weight: 3500 kg. Axle load: 1: 1750 kg. 2: 2200 kg. 3 Persons. Intergrated Radio CD. Electrical operated windows and mirrors. Tyres: 195/70R15 80%. Ruthmann TB 270. Year: 2015. Max capacity basket: 230 kg / 2 persons + 70 kg. Max lateral force: 400 N. Max wind speed: 12,5 m/s. Max permitted tilt: 5 degree. 4 point outriggers. Rotated basket. Electrical function in basket. Max working height: 27 meter.