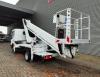

## Ruthmann TB 270 Nissan Cabstar 35.12 NT400 2 Pieces!

## Beschreibung

Nissan Cabstar 35.12 NT400.

Year: 2015. Milage: 33.704 km. Manual gearbox 5 gears. Max weight: 3500 kg. Axle load: 1: 1750 kg. 2: 2200 kg. 3 Persons. Intergrated Radio CD. Electrical operated windows and mirrors. Tyres: 195/70R15 80%. Ruthmann TB 270. Year: 2015. Max capacity basket: 230 kg / 2 persons + 70 kg. Max lateral force: 400 N. Max wind speed: 12,5 m/s. Max permitted tilt: 5 degree. 4 point outriggers. Rotated basket. Electrical function in basket. Max working height: 27 meter.