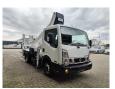

## Ruthmann TB 270 Nissan Cabstar 35.12 NT400 2 Pieces!

## Beschreibung

Nissan Cabstar 35.12 NT400.

Year: 2015. Milage: 33.704 km. Manual gearbox 5 gears. Max weight: 3500 kg. Axle load: 1: 1750 kg. 2: 2200 kg. 3 Persons. Intergrated Radio CD. Electrical operated windows and mirrors. Tyres: 195/70R15 80%. Ruthmann TB 270. Year: 2015. Max capacity basket: 230 kg / 2 persons + 70 kg. Max lateral force: 400 N. Max wind speed: 12,5 m/s. Max permitted tilt: 5 degree. 4 point outriggers. Rotated basket. Electrical function in basket. Max working height: 27 meter.