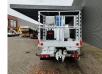

## Ruthmann TB 270 Nissan Cabstar 35.12 NT400 2 Pieces!

## Beschreibung

Nissan Cabstar 35.12 NT400.

Year: 2015. Milage: 33.704 km. Manual gearbox 5 gears. Max weight: 3500 kg. Axle load: 1: 1750 kg. 2: 2200 kg. 3 Persons. Intergrated Radio CD. Electrical operated windows and mirrors. Tyres: 195/70R15 80%. Ruthmann TB 270. Year: 2015. Max capacity basket: 230 kg / 2 persons + 70 kg. Max lateral force: 400 N. Max wind speed: 12,5 m/s. Max permitted tilt: 5 degree. 4 point outriggers. Rotated basket. Electrical function in basket. Max working height: 27 meter.