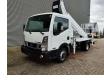

## Ruthmann TB 270 Nissan Cabstar 35.12 NT400 2 Pieces!

## Beschreibung

Nissan Cabstar 35.12 NT400.

Year: 2015. Milage: 33.704 km. Manual gearbox 5 gears. Max weight: 3500 kg. Axle load: 1: 1750 kg. 2: 2200 kg. 3 Persons. Intergrated Radio CD. Electrical operated windows and mirrors. Tyres: 195/70R15 80%. Ruthmann TB 270. Year: 2015. Max capacity basket: 230 kg / 2 persons + 70 kg. Max lateral force: 400 N. Max wind speed: 12,5 m/s. Max permitted tilt: 5 degree. 4 point outriggers. Rotated basket. Electrical function in basket. Max working height: 27 meter.