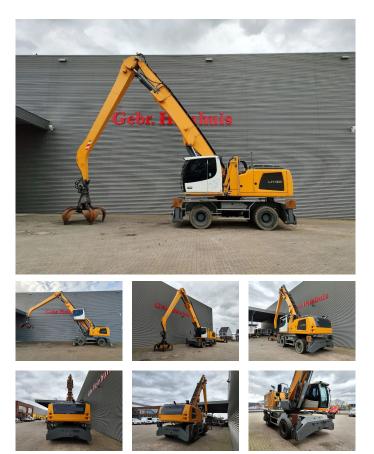

## Liebherr LH 40M Litronic 16 Meter NL Machine!

## Beschreibung

Liebherr LH 40M.

Year: 2016. Hours: 10.016. Weight: 41.000 kg. CE Machine. Axle load: 1: 25.000 kg. 2: 25.000 kg. 155 KW. 12 KMH. Hydr. elavevating cabin. Camera. Airconditioning. Central greasing system. 4 point outriggers. 3th and 4th hydr. function. Webasto. Compact boom: 8600 mm. Loading Stick: 7500 mm. Total: 16 meter. Tyres: 12.00-20. Rotated 5 teeth grab.