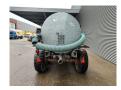

## BSA PTW 7TB Pumptankwagen!

## **Beschreibung**

BSA PTW 7TB.

Year: 1992.

Max weight: 10.000 kg. Axle load: 9500 kg.

Works on Hydraulic from tractor and Hatz Silent 1B50 diesel

engine. Airbraked.

Tyres: 16/70-20 30%.

German machine!