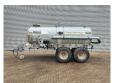

## BSA PTW 7TB Pumptankwagen!

## **Beschreibung**

BSA PTW 7TB.

Year: 1992.

Max weight: 10.000 kg. Axle load: 9500 kg.

Works on Hydraulic from tractor and Hatz Silent 1B50 diesel

engine. Airbraked.

Tyres: 16/70-20 30%.

German machine!