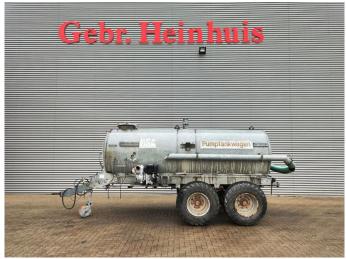

## BSA PTW 7TB Pumptankwagen!

## **Beschreibung**

BSA PTW 7TB.

Year: 1992.

Max weight: 10.000 kg. Axle load: 9500 kg.

Works on Hydraulic from tractor and Hatz Silent 1B50 diesel

engine. Airbraked.

Tyres: 16/70-20 30%.

German machine!