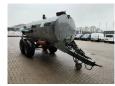

## BSA PTW 7TB Pumptankwagen!

## **Beschreibung**

BSA PTW 7TB.

Year: 1992.

Max weight: 10.000 kg. Axle load: 9500 kg.

Works on Hydraulic from tractor and Hatz Silent 1B50 diesel

engine. Airbraked.

Tyres: 16/70-20 30%.

German machine!