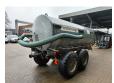

## BSA PTW 7TB Pumptankwagen!

## **Beschreibung**

BSA PTW 7TB.

Year: 1992.

Max weight: 10.000 kg. Axle load: 9500 kg.

Works on Hydraulic from tractor and Hatz Silent 1B50 diesel

engine. Airbraked.

Tyres: 16/70-20 30%.

German machine!