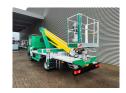

## Multitel MT162 Nissan Cabstar NT400 German Car!

## **Beschreibung**

Nissan Cabstar NT400.

Year: 2016. Milage: 22.322 km. Manual gearbox 5 gears. Max weight: 3500 kg.

Axle load: 1: 1750 kg. 2: 2200 kg. 3 Persons. Radio CD.

Electrical operated windows. Wheelbase: 2900 mm. Tyres: 195/70R15 60%.

Multitel MT162. Year: 2016. Hours: 3084.

Max capacity basket: 300 kg / 2 persons + 140 kg.

Max lateral force: 400 N. Max permitted tilt: 1 degree. Max wind speed: 12,5 m/s.

4 point outriggers. Rotated basket.

Electrical function in basket. Max working height: 16 meter. Max outreach: 8.9 - 11.5 meter.

German Car!

ID NR: 419.

The General Terms and Conditions of Heinhuis are applicable to all adverts, offers and quotations by Heinhuis, all agreements entered into by Heinhuis and the negotiations preceding them. By any form of response you accept the applicability of the General Terms and Conditions of Heinhuis and you declare that you have taken note of these General Terms and Conditions. Our prices are export netto prices.