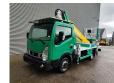

## **Beschreibung**

Nissan Cabstar NT400.

Year: 2016. Milage: 22.322 km. Manual gearbox 5 gears. Max weight: 3500 kg.

Axle load: 1: 1750 kg. 2: 2200 kg. 3 Persons. Radio CD.

Electrical operated windows. Wheelbase: 2900 mm. Tyres: 195/70R15 60%.

Multitel MT162. Year: 2016. Hours: 3084.

Max capacity basket: 300 kg / 2 persons + 140 kg.

Max lateral force: 400 N. Max permitted tilt: 1 degree. Max wind speed: 12,5 m/s.

4 point outriggers. Rotated basket.