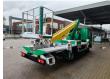

## Multitel MT162 Nissan Cabstar NT400 German Car!

## **Beschreibung**

Nissan Cabstar NT400.

Year: 2016. Milage: 22.322 km. Manual gearbox 5 gears. Max weight: 3500 kg.

Axle load: 1: 1750 kg. 2: 2200 kg. 3 Persons. Radio CD.

Electrical operated windows. Wheelbase: 2900 mm. Tyres: 195/70R15 60%.

Multitel MT162. Year: 2016. Hours: 3084.

Max capacity basket: 300 kg / 2 persons + 140 kg.

Max lateral force: 400 N. Max permitted tilt: 1 degree. Max wind speed: 12,5 m/s.

4 point outriggers. Rotated basket.

Electrical function in basket. Max working height: 16 meter. Max outreach: 8.9 - 11.5 meter.

German Car!

ID NR: 419.

The General Terms and Conditions of Heinhuis are applicable to all adverts, offers and quotations by Heinhuis, all agreements entered into by Heinhuis and the negotiations preceding them. By any form of response you accept the applicability of the General Terms and Conditions of Heinhuis and you declare that you have taken note of these General Terms and Conditions. Our prices are export netto prices.