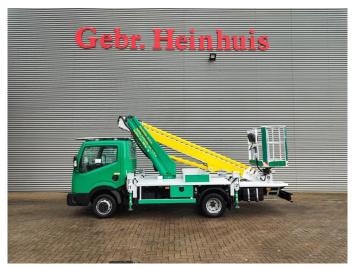

## Multitel MT162 Nissan Cabstar NT400 German Car!

## **Beschreibung**

Nissan Cabstar NT400.

Year: 2016. Milage: 22.322 km. Manual gearbox 5 gears. Max weight: 3500 kg.

Axle load: 1: 1750 kg. 2: 2200 kg. 3 Persons. Radio CD.

Electrical operated windows. Wheelbase: 2900 mm. Tyres: 195/70R15 60%.

Multitel MT162. Year: 2016. Hours: 3084.

Max capacity basket: 300 kg / 2 persons + 140 kg.

Max lateral force: 400 N. Max permitted tilt: 1 degree. Max wind speed: 12,5 m/s.

4 point outriggers. Rotated basket.

Electrical function in basket. Max working height: 16 meter. Max outreach: 8.9 - 11.5 meter.

German Car!

ID NR: 419.

The General Terms and Conditions of Heinhuis are applicable to all adverts, offers and quotations by Heinhuis, all agreements entered into by Heinhuis and the negotiations preceding them. By any form of response you accept the applicability of the General Terms and Conditions of Heinhuis and you declare that you have taken note of these General Terms and Conditions. Our prices are export netto prices.