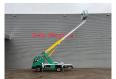

Multitel MT162. Year: 2016. Hours: 3084.

Max capacity basket: 300 kg / 2 persons + 140 kg.

Max lateral force: 400 N. Max permitted tilt: 1 degree. Max wind speed: 12,5 m/s.

4 point outriggers. Rotated basket.

Electrical function in basket. Max working height: 16 meter. Max outreach: 8.9 - 11.5 meter.

German Car!

ID NR: 419.

The General Terms and Conditions of Heinhuis are applicable to all adverts, offers and quotations by Heinhuis, all agreements entered into by Heinhuis and the negotiations preceding them. By any form of response you accept the applicability of the General Terms and Conditions of Heinhuis and you declare that you have taken note of these General Terms and Conditions. Our prices are export netto prices.