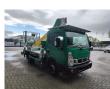

## Multitel MT162 Nissan Cabstar NT400 German Car!

## **Beschreibung**

Nissan Cabstar NT400.

Year: 2016. Milage: 22.322 km. Manual gearbox 5 gears. Max weight: 3500 kg.

Axle load: 1: 1750 kg. 2: 2200 kg. 3 Persons. Radio CD.

Electrical operated windows. Wheelbase: 2900 mm. Tyres: 195/70R15 60%.

Multitel MT162. Year: 2016. Hours: 3084.

Max capacity basket: 300 kg / 2 persons + 140 kg.

Max lateral force: 400 N. Max permitted tilt: 1 degree. Max wind speed: 12,5 m/s.

4 point outriggers. Rotated basket.

Electrical function in basket. Max working height: 16 meter. Max outreach: 8.9 - 11.5 meter.

German Car!

ID NR: 419.

The General Terms and Conditions of Heinhuis are applicable to all adverts, offers and quotations by Heinhuis, all agreements entered into by Heinhuis and the negotiations preceding them. By any form of response you accept the applicability of the General Terms and Conditions of Heinhuis and you declare that you have taken note of these General Terms and Conditions. Our prices are export netto prices.