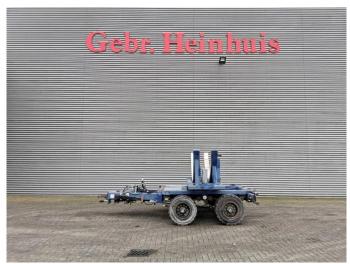

## **WFT** Transportwagen Rootseite Rotorblatt Vestas V112 Powersteering Dolly!

## **Beschreibung**

WFT Transportwagen Rootseite Rotorblatt Vestas V112 Dolly.

Year: 2013. ADR axles. Steelsuspension. 5th wheel.

2nd axle powersteered steering axle.

Weight: 3500 kg. Capacity: 12 Ton.

Hydraulic presure: 110 bar. Pneumatic presure: 8 bar. Tyres: 250-15 NHS.