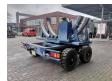

## **WFT** Transportwagen Rootseite Rotorblatt Vestas V112 Powersteering Dolly!

## **Beschreibung**

WFT Transportwagen Rootseite Rotorblatt Vestas V112 Dolly.

Year: 2013. ADR axles. Steelsuspension. 5th wheel.

2nd axle powersteered steering axle.

Weight: 3500 kg. Capacity: 12 Ton.

Hydraulic presure: 110 bar. Pneumatic presure: 8 bar. Tyres: 250-15 NHS.