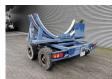

## **WFT** Transportwagen Rootseite Rotorblatt Vestas V112 Powersteering Dolly!

## **Beschreibung**

WFT Transportwagen Rootseite Rotorblatt Vestas V112 Dolly.

Year: 2013. ADR axles. Steelsuspension. 5th wheel.

2nd axle powersteered steering axle.

Weight: 3500 kg. Capacity: 12 Ton.

Hydraulic presure: 110 bar. Pneumatic presure: 8 bar. Tyres: 250-15 NHS.