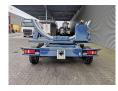

## **WFT** Transportwagen Rootseite Rotorblatt Vestas V112 Powersteering Dolly!

## **Beschreibung**

WFT Transportwagen Rootseite Rotorblatt Vestas V112 Dolly.

Year: 2013. ADR axles. Steelsuspension. 5th wheel.

2nd axle powersteered steering axle.

Weight: 3500 kg. Capacity: 12 Ton.

Hydraulic presure: 110 bar. Pneumatic presure: 8 bar. Tyres: 250-15 NHS.