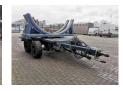

## **WFT** Transportwagen Rootseite Rotorblatt Vestas V112 Powersteering Dolly!

## **Beschreibung**

WFT Transportwagen Rootseite Rotorblatt Vestas V112 Dolly.

Year: 2013. ADR axles. Steelsuspension. 5th wheel.

2nd axle powersteered steering axle.

Weight: 3500 kg. Capacity: 12 Ton.

Hydraulic presure: 110 bar. Pneumatic presure: 8 bar. Tyres: 250-15 NHS.