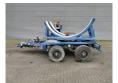

## **WFT** Transportwagen Rootseite Rotorblatt Vestas V112 Powersteering Dolly!

## **Beschreibung**

WFT Transportwagen Rootseite Rotorblatt Vestas V112 Dolly.

Year: 2013. ADR axles. Steelsuspension. 5th wheel.

2nd axle powersteered steering axle.

Weight: 3500 kg. Capacity: 12 Ton.

Hydraulic presure: 110 bar. Pneumatic presure: 8 bar. Tyres: 250-15 NHS.