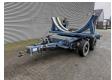

## **WFT** Transportwagen Rootseite Rotorblatt Vestas V112 Powersteering Dolly!

## **Beschreibung**

WFT Transportwagen Rootseite Rotorblatt Vestas V112 Dolly.

Year: 2013. ADR axles. Steelsuspension. 5th wheel.

2nd axle powersteered steering axle.

Weight: 3500 kg. Capacity: 12 Ton.

Hydraulic presure: 110 bar. Pneumatic presure: 8 bar. Tyres: 250-15 NHS.